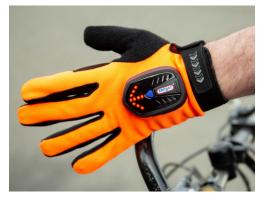

LED light arrow on

- Increase your own safety by being more visible
- Indicate turn by a LED light signal
- Easy to use: once set, simply turn on the LED arrow signal by hand movement
- Sportive design: multifunctional use during outdoor activities
- Rechargeable batteries
- Palm padding reduces blistering

By pressing the button (1), choose the lighting function of the LED arrow (2):

- Press once: Flashing function through hand movement,
  e.g. when turning\*
- Press twice: SOS flashing function
- Press three times: LED arrow lights up continuously

\* The set lightning function only occurs when the glove or the hand wearing the glove is in a vertical position and turns off once the hand is put in a horizontal position (see illustration below).