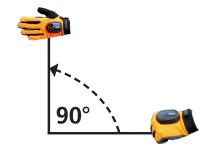

\* The set lightning function only occurs when the glove or the hand wearing the glove is in a vertical position and turns off once the hand is put in a horizontal position (see illustration below).