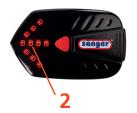

By pressing the button (1), choose the lighting function of the LED arrow (2):

- Press once: Flashing function through hand movement,
  e.g. when turning\*
- Press twice: SOS flashing function
- Press three times: LED arrow lights up continuously