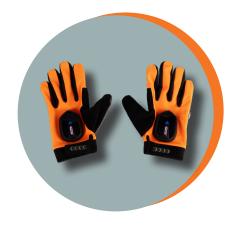

LED light arrow on

- Increase your own safety by being more visible
- Indicate turn by a LED light signal
- Easy to use: once set, simply turn on the LED arrow signal by hand movement
- Sportive design: multifunctional use during outdoor activities
- Rechargeable batteries
- Palm padding reduces blistering

2 waterproof LED elements

1 pair of gloves orange/blue

Charging cable to charge both LED elements at the same time