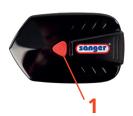

By pressing the button (1), choose the lighting function of the LED arrow (2):

- Press once: Flashing function through hand movement,
  e.g. when turning\*
- Press twice: SOS flashing function
- Press three times: LED arrow lights up continuously