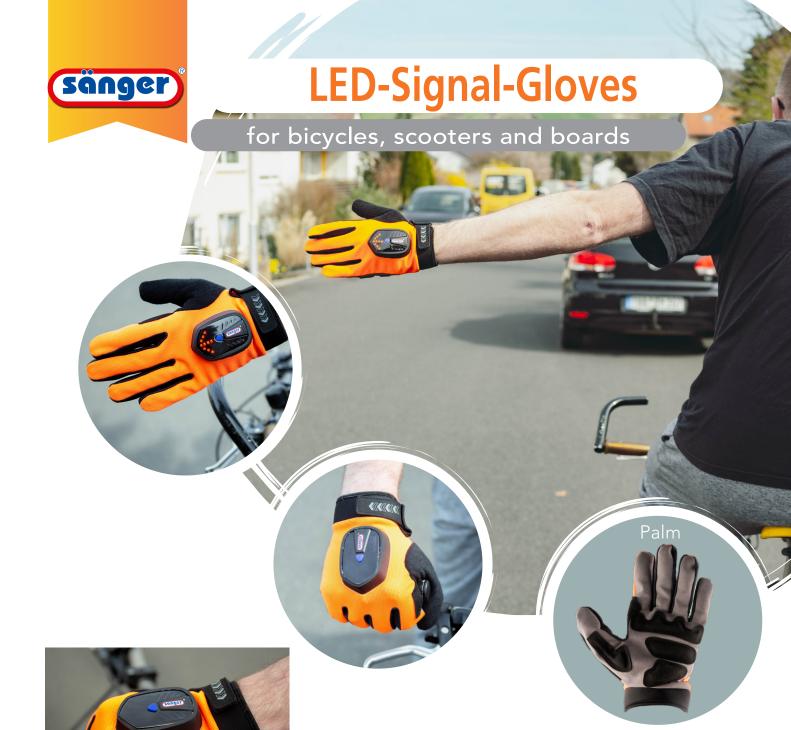

LED light arrow on

- Increase your own safety by being more visible
- Indicate turn by a LED light signal
- Easy to use: once set, simply turn on the LED arrow signal by hand movement
- Sportive design: multifunctional use during outdoor activities
- Rechargeable batteries
- Palm padding reduces blistering

By pressing the button (1), choose the lighting function of the LED arrow (2):

- Press once: Flashing function through hand movement,
  e.g. when turning\*
- Press twice: SOS flashing function
- Press three times: LED arrow lights up continuously

\* The set lightning function only occurs when the glove or the hand wearing the glove is in a vertical position and turns off once the hand is put in a horizontal position (see illustration below).

2 waterproof LED elements

1 pair of gloves orange/blue

Charging cable to charge both LED elements at the same time