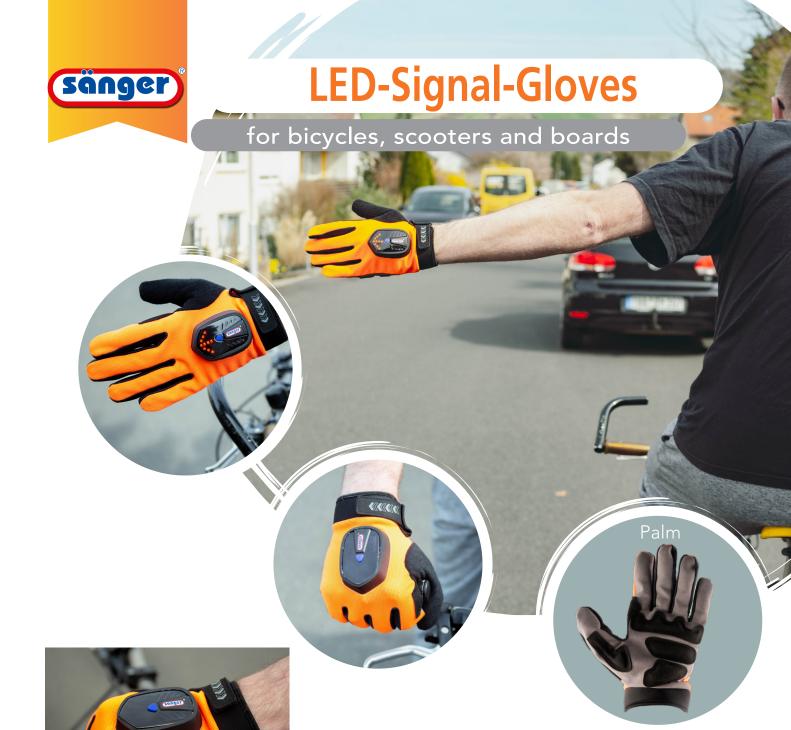

LED light arrow on

- Increase your own safety by being more visible
- Indicate turn by a LED light signal
- Easy to use: once set, simply turn on the LED arrow signal by hand movement
- Sportive design: multifunctional use during outdoor activities
- Rechargeable batteries
- Palm padding reduces blistering

## **DISPLAY FUNCTIONS**

By pressing the button (1), choose the lighting function of the LED arrow (2):

- Press once: Flashing function through hand movement, e.g. when turning\*
- Press twice: SOS flashing function
- Press three times: LED arrow lights up continuously
- \* The set lightning function only occurs when the glove or the hand wearing the glove is in a vertical position and turns off once the hand is put in a horizontal position (see illustration below).

2 waterproof LED elements

1 pair of gloves orange

Charging cable to charge both LED elements at the same time