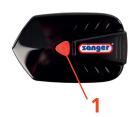

## **DISPLAY FUNCTIONS**

By pressing the button (1), choose the lighting function of the LED arrow (2):

- Press once: Flashing function through hand movement, e.g. when turning\*
- Press twice: SOS flashing function
- Press three times: LED arrow lights up continuously
- \* The set lightning function only occurs when the glove or the hand wearing the glove is in a vertical position and turns off once the hand is put in a horizontal position (see illustration below).