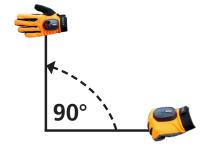

## **DISPLAY FUNCTIONS**

By pressing the button (1), choose the lighting function of the LED arrow (2):

- Press once: Flashing function through hand movement, e.g. when turning\*
- Press twice: SOS flashing function
- Press three times: LED arrow lights up continuously
- \* The set lightning function only occurs when the glove or the hand wearing the glove is in a vertical position and turns off once the hand is put in a horizontal position (see illustration below).