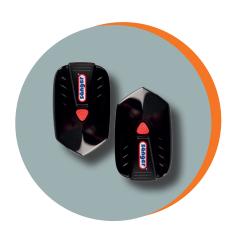

2 waterproof LED elements

1 pair of gloves orange

Charging cable to charge both LED elements at the same time