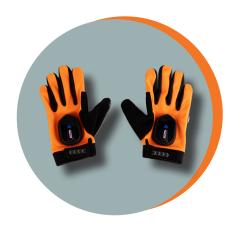

LED light arrow on

- Increase your own safety by being more visible
- Indicate turn by a LED light signal
- Easy to use: once set, simply turn on the LED arrow signal by hand movement
- Sportive design: multifunctional use during outdoor activities
- Rechargeable batteries
- Palm padding reduces blistering

## **DISPLAY FUNCTIONS**

By pressing the button (1), choose the lighting function of the LED arrow (2):

- Press once: Flashing function through hand movement, e.g. when turning\*
- Press twice: SOS flashing function
- Press three times: LED arrow lights up continuously
- \* The set lightning function only occurs when the glove or the hand wearing the glove is in a vertical position and turns off once the hand is put in a horizontal position (see illustration below).

2 waterproof LED elements

1 pair of gloves orange

Charging cable to charge both LED elements at the same time