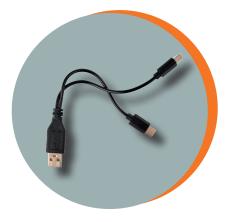

## **Duration of use:**

Depending on the chosen light function, one battery charge operate for approx. 2 hours. The battery can be charged on a PC or using a transformer at the socket. The charging time is approx. 30 minutes.

2 waterproof LED elements

1 pair of gloves orange

Charging cable to charge both LED elements at the same time