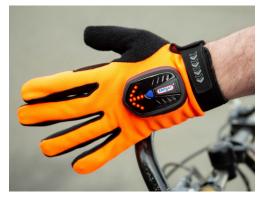

LED light arrow on

- Increase your own safety by being more visible
- Indicate turn by a LED light signal
- Easy to use: once set, simply turn on the LED arrow signal by hand movement
- Sportive design: multifunctional use during outdoor activities
- Rechargeable batteries
- Palm padding reduces blistering

## **DISPLAY FUNCTIONS**

By pressing the button (1), choose the lighting function of the LED arrow (2):

- Press once: Flashing function through hand movement, e.g. when turning\*
- Press twice: SOS flashing function
- Press three times: LED arrow lights up continuously
- \* The set lightning function only occurs when the glove or the hand wearing the glove is in a vertical position and turns off once the hand is put in a horizontal position (see illustration below).