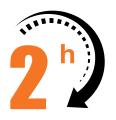

## **Duration of use:**

Depending on the chosen light function, one battery charge operate for approx. 2 hours. The battery can be charged on a PC or using a transformer at the socket. The charging time is approx. 30 minutes.