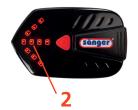

## **DISPLAY FUNCTIONS**

By pressing the button (1), choose the lighting function of the LED arrow (2):

- Press once: Flashing function through hand movement, e.g. when turning\*
- Press twice: SOS flashing function
- Press three times: LED arrow lights up continuously
- \* The set lightning function only occurs when the glove or the hand wearing the glove is in a vertical position and turns off once the hand is put in a horizontal position (see illustration below).