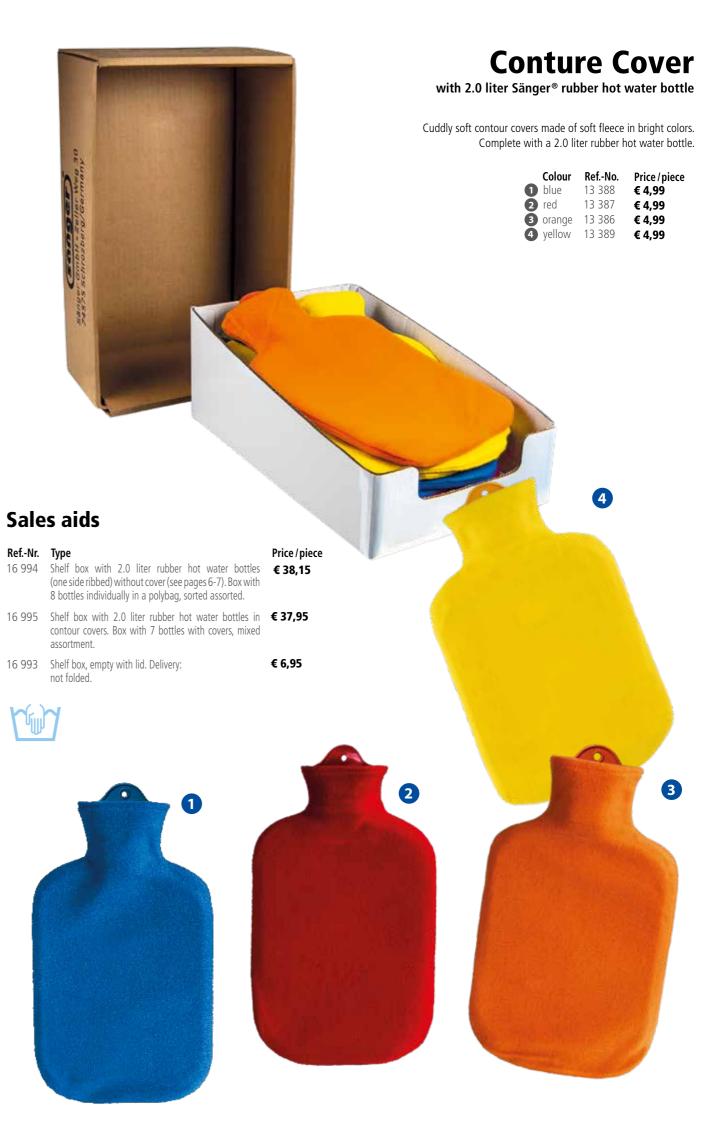

|





# **Motif Design Covers**

with 2.0 liter Sänger® rubber hot water bottle

Fashionable colours for grey days. Snuggly hot water bottle covers made of velour or fleece give a feeling of homely warmth with their 2.0 liter rubber hot water bottles.











| smooth warm plush covers give the       |
|-----------------------------------------|
| hot water bottle a high-quality outfit. |
|                                         |







|   | Material | Design            | RefNo. | Price / pie |
|---|----------|-------------------|--------|-------------|
| 0 | Plush    | Pimpa             | 16 748 | € 6,95      |
| 2 | Plush    | Stella white/grey | 16 747 | € 6,95      |
| 3 | Velour   | Blackberry        | 13 396 | € 5,99      |
| 4 | Plush    | Stones            | 16 548 | € 6,95