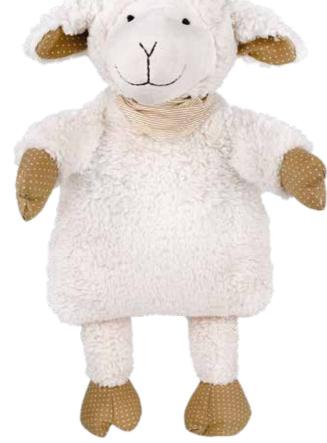

# **Content**

| Contents / Sänger ® – a Sign of Quality                                   | 2       |
|---------------------------------------------------------------------------|---------|
| Why Apply Heat?                                                           | 3       |
| Help preserve the green lungs of the earth!                               | 4       |
| What is Natural Rubber?                                                   | 5       |
| 2.0 Liter Sänger® Rubber Hot Water Bottles                                | 6 - 7   |
| Natural Rubber Hot Water Bottles made of latex from FSC-certified forests | 8 - 9   |
| Cotton Knitted Covers                                                     | 10 - 11 |
| Fleece Covers Multicoloured                                               | 12      |
| Contour Covers                                                            | 13      |
| Motif Design Covers                                                       | 14 - 15 |
| Classic Velour Covers                                                     | 16      |
| Sänger® LONGI Rubber Hot Water Bottles                                    | 17 - 20 |
| Sänger® Footwarmer and Heart-shaped Hot Water Bottles                     | 21      |
| Sänger® Neck Hot Water Bottles                                            | 22-23   |
| Bodywarmer Belts                                                          | 24      |
| 0.8 Liter Sänger® Rubber Hot Water Bottles                                | 25      |
| Cotton Knitted Covers                                                     | 26      |
| 3D-Covers                                                                 | 27      |
| Velour Covers with Designs                                                | 28 - 29 |
| Cosy Covers                                                               | 30 - 31 |
| Cuddly Animal Covers                                                      | 32 - 33 |
| Cute Animal Covers                                                        | 34 - 35 |
| Fluffy Animal Covers                                                      | 36      |
| The Belly Button Family                                                   | 37      |
| Colourful Jolly Good Fellows                                              | 38 - 39 |
| Sales Aids                                                                | 40      |
| Cuddly Family                                                             | 41      |
| Special Design – Special Sizes                                            | 42 - 43 |
| Seed Bags                                                                 | 44 - 49 |
| Baby Zoo                                                                  | 50 - 51 |
| Cherry Stone Bags Jurassic Heat                                           | 52      |
| Coolings Products and Cherry Stone Inletts                                | 53      |
| Gloves made of latex from FSC-certified forests                           | 54 - 55 |
| Disposable Gloves Latex                                                   | 56      |
| Disposable Gloves Nitrile and PPE                                         | 57      |
| FFP2 Comfort Respiratory Mask                                             | 58      |
| Face Masks                                                                | 59      |
| Nature's Secrets Skin Care Series                                         | 60 - 61 |
| Order Form                                                                | 62      |