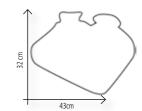

# 2.0 liter Sänger® Rubber Hot Water Bottles

# One-Piece Moulded Hot Water Bottles – Safe, reliable and proven:

The Sänger® Natural Rubber Hot Water Bottle provides soothing heat in cold nights and increases well-being. Our technically new developed hot water bottle is constructed from a single piece of rubber with no bonded seams at the neck: The neck piece is now moulded integrally with the bottle walls, instead of being bonded. This makes the Sänger® rubber hot water bottle a truly one-piece moulded, water-tight product.