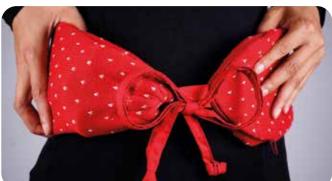

# Sänger° LONGI FSC Rubber Hot Water Bottle

Ref.-No. Price/piece

Technical description and replacement stoppers see page 17

|               | 8   |
|---------------|-----|
|               | - R |
|               | 0   |
|               | 7   |
|               |     |
|               |     |
| (mayo) Shirps |     |
| (contact)     |     |
|               |     |
|               |     |
|               |     |