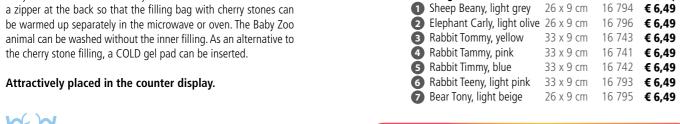

er filling.





# For microwave or oven

| Design        | Size          | RefNo. | Price/piece |
|---------------|---------------|--------|-------------|
| 1 Chicken Mor | ni 33 x 23 cm | 16 760 | € 8,49      |
| Rabbit Rod    | 37 x 28 cm    | 16 678 | € 8,49      |
| 3 Sheep Lotti | 29 x 26 cm    | 16 679 | € 8,49      |
| 4 Bear Bruno  | 33 x 30 cm    | 16 572 | € 6,99      |





# **Baby Zoo with seed bags**

Each zoo baby with removable inlet and washable cover

Baby Zoo covers made of cuddly knitted material. All animals have a zipper at the back so that the filling bag with cherry stones can be warmed up separately in the microwave or oven. The Baby Zoo animal can be washed without the inner filling. As an alternative to the cherry stone filling, a COLD gel pad can be inserted.



Design

# For microwave or oven



Assortment set for a Display Box: 28 Baby Zoo animals with cherry stone filling.

Ref.-No. 16 991
Price/piece € 181,70

Ref.-No. Price/piece





50



# **Cooling products**

# Emergency aids for sport, leisure and household

#### Instant Ice Bag

Just squeeze the inner water bag and contents of instant ice bag start its endothermic reaction obtaining an instant cooling temperature between -4°C to -8°C within seconds. Shake the bag briefly and apply to the area concerned. This will give instantaneous relief. **Instant cooling temperature:** 

-4 °C to -8 °C

### Material of instant ice bag:

Polyethylene bag with velour surface watertight.

 Ref.-No.
 Dimensions
 Price:

 1 03 630
 14 x 18 cm
 € 17,

Price: carton / piece € 17,25 / 0,69

### Packing: