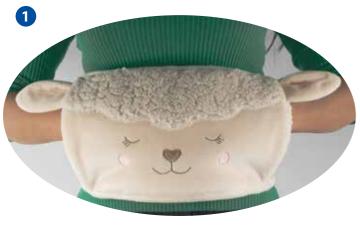

ackberry, with hot water bottle         | 13 689 | € 11,85     |













High-quality cotton knitted cover.





 Design
 Ref.-No.
 Price / piece

 5 Cat black, with hot water bottle
 16 710
 € 12,95

 6 Monkey Monti, with hot water bottle
 16 759
 € 12,95

 7 Cat white, with hot water bottle
 16 711
 € 12,95

 8 Pixel orange, with hot water bottle
 16 728
 € 12,95



**Packing pages 22-23:**With product tag,
without polybag (Art. 1 with polybag)

22 Tel. + 49 (0) 79 35/72 24 - 0 • Fax + 49 (0) 79 35/72 24 -199

# **Bodywarmer Belts**

with 0.8 liter Sänger® rubber hot water bottle

### **Body and Hand Warmer**

This novel body Warmer belt is easy to put on and combines many options to keep warm on cold days.

#### Packaging:

with product tag on high-quality hanger, without polybag



| Design                   | RefNo. | Price / piece |
|--------------------------|--------|---------------|
| Body warmer sheep, beige | 16 807 | € 11,99       |
| 2 Body warmer bear       | 16 821 | € 13,29       |
| 3 Body warmer, beige     | 16 806 | € 11,59       |







The body warmer belt is about 130 cm long and can be placed anywhere on the body.



Inner pocket close to the body offers a spacious compartment for a 0.8-liter Sänger® rubber hot water bottle.



Insert hot water bottle quick and easy. Close with Velcro fastener.



The outer slot offers plenty of space for both hands. It is lined with fluffy fur on the side away from the body and offers a cuddly, warm feel-good climate for your hands..



The body warmer can be adjusted to any desirable length with a velcro faste