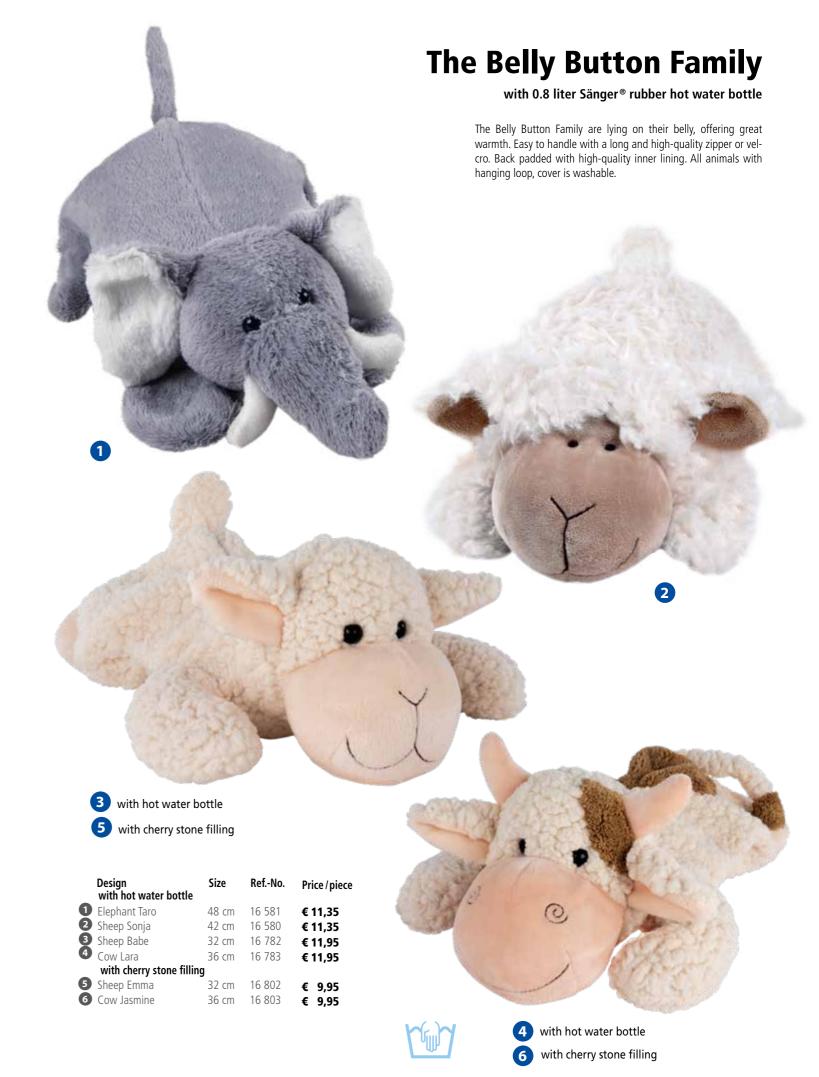

### **Hot Water Bottle LONGI**

Rubber hot water bottle LONGI by Sänger® providing XL warmth. Both sides with smooth surface for fast thermal conductivity.