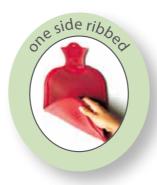

### Ribbed or plain?

A plain side emits the heat in a fast and intense way, a ribbed side emits the heat slower and less intense. Hot water bottles ribbed on one side allow both options.

|              | one side ribbed |             | both side | ribbed   |
|--------------|-----------------|-------------|-----------|----------|
| Colour       | RefNo.          | Price/piece | Ref-No.   | Price/pi |
| white        | 13 610          | € 4,39      | 13 630    | € 4,45   |
| yellow       | 13 601          | € 4,39      | 13 621    | € 4,45   |
| orange       | 13 608          | € 4,39      | 13 628    | € 4,45   |
| red          | 13 604          | € 4,39      | 13 624    | € 4,45   |
| pink         | 13 607          | € 4,39      | 13 627    | € 4,45   |
| light purple | 13 616          | € 4,39      | 13 635    | € 4,45   |
| light blue   | 13 609          | € 4,39      | 13 629    | € 4,45   |
| blue         | 13 603          | € 4,39      | 13 623    | € 4,45   |
| bright green | 13 618          | € 4,39      | 13 636    | € 4,45   |
|              |                 |             |           |          |