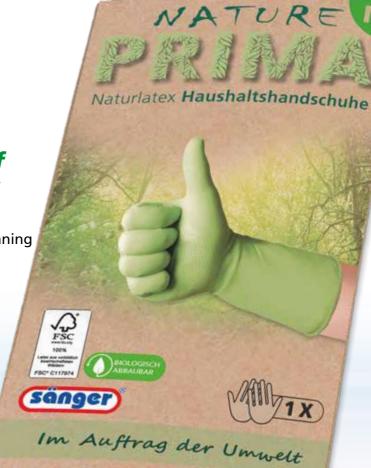

Design Ref.-No. Price/piece **1** blue 13 673 **€ 12,59** 13 674 **€ 12,59** 

Cover with zipper for side insertion of the hot water

21

# A hearty hot water bottle as a suitable gift for all

occasions: Birthday, Christmas, Valentine's Day, Mother's Day, Anniversary or just give yourself a treat.

• Certified to ISO 9001:2015

Colour Ref.-No. Price/piece **2** red 13 564 € 4,99