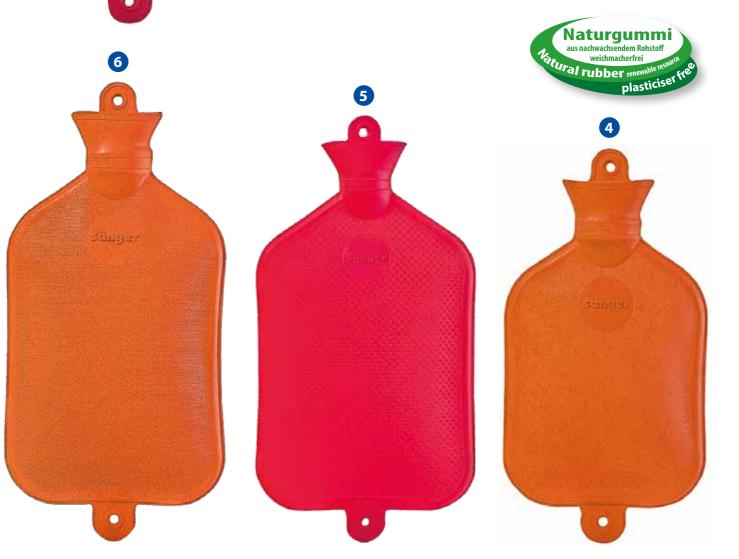

# Sänger<sup>©</sup> Natural Rubber Hot Water Bottles made of latex from FSC-certified forests

Sänger® natural rubber hot water bottles are made from natural latex, which is obtained from FSC-certified forests. They are the only hot water bottles in the world that are manufactured according to the FSC guidelines!

## 2.0 Liter Sänger® FSC Rubber Hot Water Bottles

Technical description and replacement stoppers see page 6/7

### one side ribbed

| Colour   | RefNo. | Price / piece |
|----------|--------|---------------|
| 1 green  | 13 602 | € 5,59        |
| 2 white  | 13 605 | € 5,59        |
| 3 yellow | 13 606 | € 5,59        |