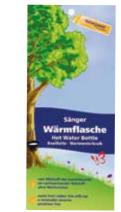

ottle in the shape of a neck pillow. Thanks to its flexible and supple material properties of natural rubber, this special neck pillow has a very wide contact surface with the neck, nape of the neck and shoulder area.

Pleasantly soft covers with a long zipper for convenient inserting of the hot water bottles.

|   | Design                                    | RefNo. | Price/piece |
|---|-------------------------------------------|--------|-------------|
| 1 | Neck hot water bottle, red, without cover | 13 680 | € 8,55      |
| 2 | Fleece cover, red, with hot water bottle  | 13 687 | € 10,65     |
| 3 | Fleece cover, blue, with hot water bottle | 13 686 | € 10,65     |
| 4 | Blackberry, with hot water bottle         | 13 689 | € 11,85     |













High-quality cotton knitted cover.





 Design
 Ref.-No.
 Price / piece

 5 Cat black, with hot water bottle
 16 710
 € 12,95

 6 Monkey Monti, with hot water bottle
 16 759
 € 12,95

 7 Cat white, with hot water bottle
 16 711
 € 12,95

 8 Pixel orange, with hot water bottle
 16 728
 € 12,95



**Packing pages 22-23:**With product tag,
without polybag (Art. 1 with polybag)

22 Tel. + 49 (0) 79 35/72 24 - 0 • Fax + 49 (0) 79 35/72 24 -199

# **Bodywarmer Belts**

with 0.8 liter Sänger® rubber hot water bottle

### **Body and Hand Warmer**

This novel body Warmer belt is easy to put on and combines many options to keep warm on cold days.

#### Packaging:

with product tag on high-quality hanger, without polybag



| Design                   | RefNo. | Price / piece |
|--------------------------|--------|---------------|
| Bo