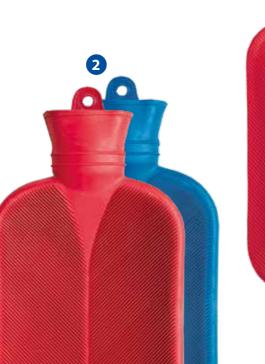

# 2.0 liter Sänger® Rubber Hot Water Bottles

# One-Piece Moulded Hot Water Bottles – Safe, reliable and proven:

The Sänger® Natural Rubber Hot Water Bottle provides soothing heat in cold nights and increases well-being. Our technically new developed hot water bottle is constructed from a single piece of rubber with no bonded seams at the neck: The neck piece is now moulded integrally with the bottle walls, instead of being bonded. This makes the Sänger® rubber hot water bottle a truly one-piece moulded, water-tight product.

- TÜV type tested
- Manufactured according to British Standard 1970:2012
- Certified to ISO 9001:2015

Replacement stoppers for hot water bottles available: