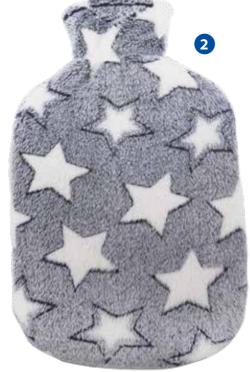

# 2.0 liter Sänger® Rubber Hot Water Bottles

# One-Piece Moulded Hot Water Bottles – Safe, reliable and proven:

The Sänger® Natural Rubber Hot Water Bottle provides soothing heat in cold nights and increases well-being. Our technically new developed hot water bottle is constructed from a single piece of rubber with no bonded seams at the neck: The neck piece is now moulded integrally with the bottle walls, instead of being bonded. This makes the Sänger® rubber hot water bottle a truly one-piece moulded, water-tight product.