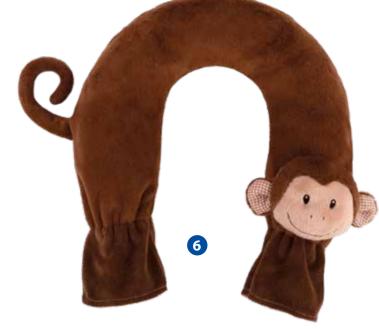

ater Bottles**

A Sänger® neck hot water bottle in the shape of a neck pillow. Thanks to its flexible and supple material properties of natural rubber, this special neck pillow has a very wide contact surface with the neck, nape of the neck and shoulder area.

Pleasantly soft covers with a long zipper for convenient inserting of the hot water bottles.

|   | Design                                    | RefNo. | Price/piece |
|---|-------------------------------------------|--------|-------------|
| 1 | Neck hot water bottle, red, without cover | 13 680 | € 8,55      |
| 2 | Fleece cover, red, with hot water bottle  | 13 687 | € 10,65     |
| 3 | Fleece cover, blue, with hot water bottle | 13 686 | € 10,65     |
| 4 | Blackberry, with hot water bottle         | 13 689 | € 11,85     |













High-quality cotton knitted cover.





 Design
 Ref.-No.
 Price / piece

 5 Cat black, with hot water bottle
 16 710
 € 12,95

 6 Monkey Monti, with hot water bottle
 16 759
 € 12,95

 7 Cat white, with hot water bottle
 16 711
 € 12,95

 8 Pixel orange, with hot water bottle
 16 728
 € 12,95



**Packing pages 22-23:**With product tag,
without polybag (Art. 1 with polybag)

22 Tel. + 49 (0) 79 35/72 24 - 0 • Fax + 49 (0) 79 35/72 24 -199

# **Bodywarmer Belts**

with 0.8 liter Sänger® rubber hot water bottle

### **Body and Hand Warmer**

This novel body Warmer belt is easy to put on and combines many options to keep warm on cold days.

#### Packaging:

with product tag on high-quality hanger, without polybag



| Design                   | RefNo. | Price / piece |
|---------------