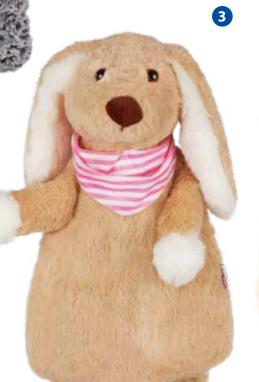

# **Content**

| Contents / Sänger ® – a Sign of Quality                                   | 2       |
|---------------------------------------------------------------------------|---------|
| Why Apply Heat?                                                           | 3       |
| Help preserve the green lungs of the earth!                               | 4       |
| What is Natural Rubber?                                                   | 5       |
| 2.0 Liter Sänger® Rubber Hot Water Bottles                                | 6 - 7   |
| Natural Rubber Hot Water Bottles made of latex from FSC-certified forests | 8 - 9   |
| Cotton Knitted Covers                                                     | 10 - 11 |
| Fleece Covers Multicoloured                                               | 12      |
| Contour Covers                                                            | 13      |
| Motif Design Covers                                                       | 14 - 15 |
| Classic Velour Covers                                                     | 16      |
| Sänger® LONGI Rubber Hot Water Bottles                                    | 17 - 20 |
| Sänger® Footwarmer and Heart-shaped Hot Water Bottles                     | 21      |
| Sänger® Neck Hot Water Bottles                                            | 22-23   |
| Bodywarmer Belts                                                          | 24      |
| 0.8 Liter Sänger® Rubber Hot Water Bottles                                | 25      |
| Cotton Knitted Covers                                                     | 26      |
| 3D-Covers                                                                 | 27      |
| Velour Covers with Designs                                                | 28 - 29 |
| Cosy Covers                                                               | 30 - 31 |
| Cuddly Animal Covers                                                      | 32 - 33 |
| Cute Animal Covers                                                        | 34 - 35 |
| Fluffy Animal Covers                                                      | 36      |
| The Belly Button Family                                                   | 37      |
| Colourful Jolly Good Fellows                                              | 38 - 39 |
| Sales Aids                                                                | 40      |
| Cuddly Family                                                             | 41      |
| Special Design – Special Sizes                                            | 42 - 43 |
| Seed Bags                                                                 | 44 - 49 |
| Baby Zoo                                                                  | 50 - 51 |
| Cherry Stone Bags Jurassic Heat                                           | 52      |
| Coolings Products and Cherry Stone Inletts                                | 53      |
| Gloves made of latex from FSC-certified forests                           | 54 - 55 |
| Disposable Gloves Latex                                                   | 56      |
| Disposable Gloves Nitrile and PPE                                         | 57      |
| FFP2 Comfort Respiratory Mask                                             | 58      |
| Face Masks                                                                | 59      |
| Nature's Secrets Skin Care Series                                         | 60 - 61 |
| Order Form                                                                | 62      |