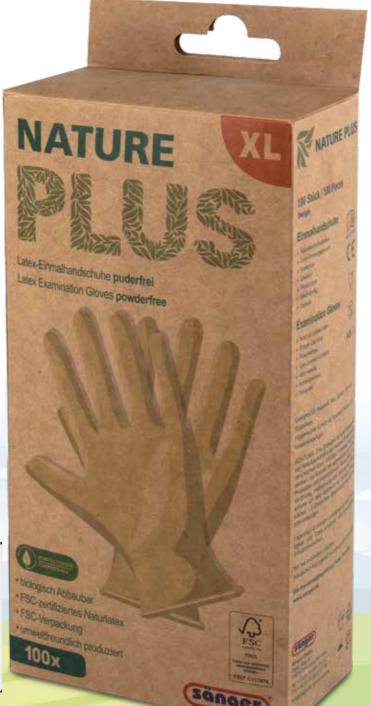

In the course of production of our hot water bottles and gloves made of natural rubber or natural latex, we have been campaigning for the certification of plantations and forests according to the FSC guidelines for many years. You can find more information on this on page 8/9. Now we also offer rubber hot water bottles, disposable gloves and household gloves in this catalogue, made from raw materials from FSC-certified forests. This certification testifies that people who work in nature treat nature with respect according to sustainable guidelines, that social standards are observed and that we help nature to continue to exist.