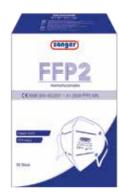

# **Sänger® Neck Hot Water Bottles**

A Sänger® neck hot water bottle in the shape of a neck pillow. Thanks to its flexible and supple material properties of natural rubber, this special neck pillow has a very wide contact surface with the neck, nape of the neck and shoulder area.