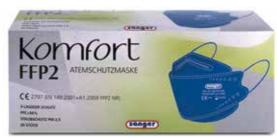

# **Sänger® Neck Hot Water Bottles**

A Sänger® neck hot water bottle in the shape of a neck pillow. Thanks to its flexible and supple material properties of natural rubber, this special neck pillow has a very wide contact surface with the neck, nape of the neck and shoulder area.