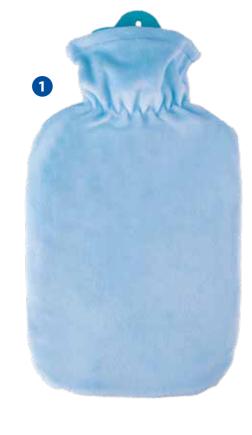

### Ribbed or plain?

A plain side emits the heat in a fast and intense way, a ribbed side emits the heat slower and less intense. Hot water bottles ribbed on one side allow both options.

|              | one side ribbed |             | both side | ribbed   |
|--------------|-----------------|-------------|-----------|----------|
| Colour       | RefNo.          | Price/piece | Ref-No.   | Price/pi |
| white        | 13 610          | € 4,39      | 13 630    | € 4,45   |
| yellow       | 13 601          | € 4,39      | 13 621    | € 4,45   |
| orange       | 13 608          | € 4,39      | 13 628    | € 4,45   |
| red          | 13 604          | € 4,39      | 13 624    | € 4,45   |
| pink         | 13 607          | € 4,39      | 13 627    | € 4,45   |
| light purple | 13 616          | € 4,39      | 13 635    | € 4,45   |
| light blue   | 13 609          | € 4,39      | 13 629    | € 4,45   |
| blue         | 13 603          | € 4,39      | 13 623    | € 4,45   |
| bright green | 13 618          | € 4,39      | 13 636    | € 4,45   |
|              |                 |             |           |          |