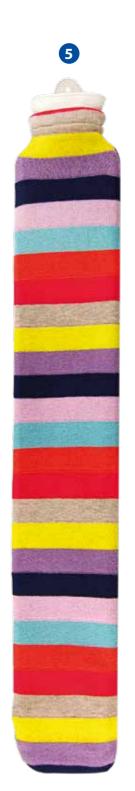

# Sänger° LONGI FSC Rubber Hot Water Bottle

Ref.-No. Price/piece

Technical description and replacement stoppers see page 17

|               | 8   |
|---------------|-----|
|               | - R |
|               | 0   |
|               | 7   |
|               |     |
|               |     |
| (mayo) Shirps |     |
| (contact)     |     |
|               |     |
|               |     |
|               |     |