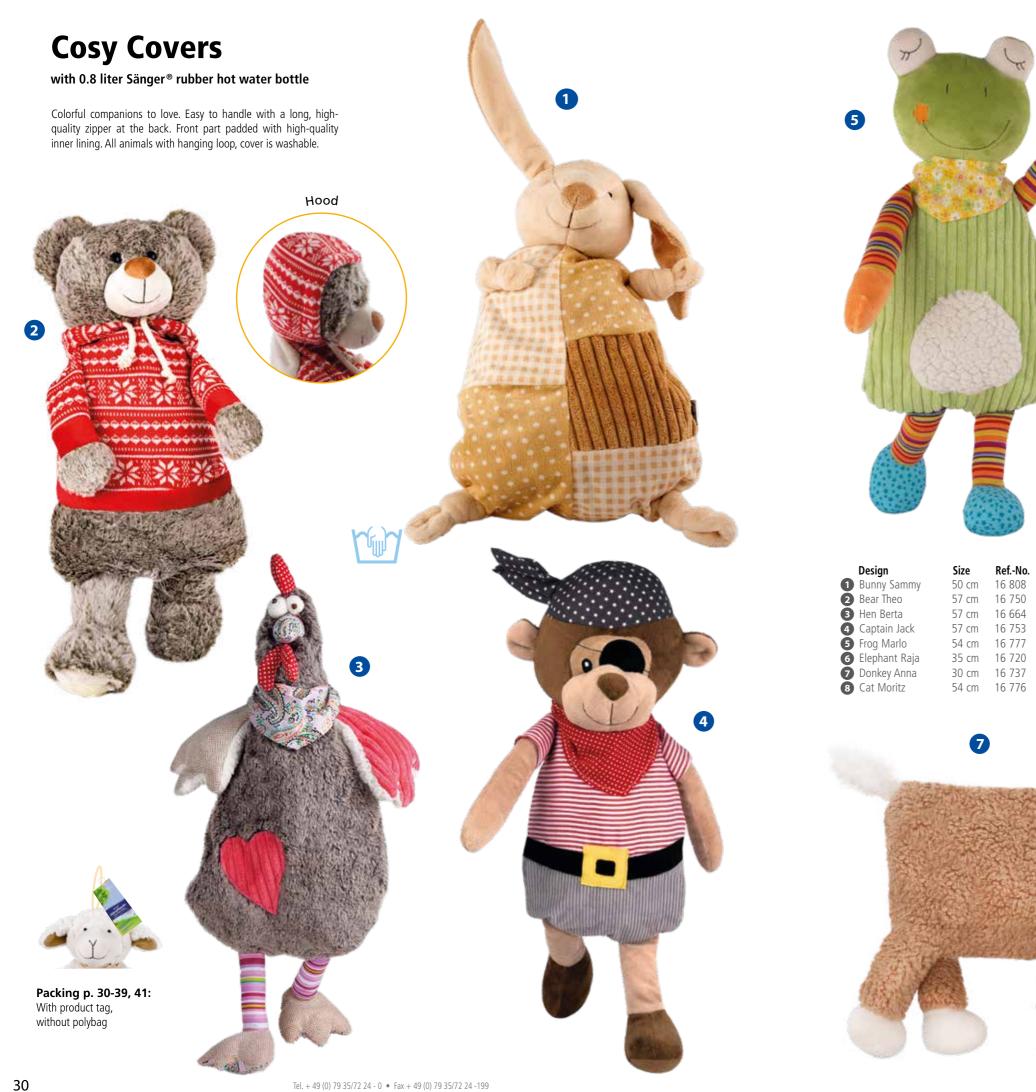

# One shape - versatile use

The innovative shape of the extra long Sänger® LONGI rubber hot water bottle offers versatile applications.

Due to the tubular shape with a length of approximately 77 cm and a width of approx. 11.5 cm LONGI can provide an XXL warmth experience. Large-area thermal comfort provides a homely feeling of wellbeing and helps to find the inner center.

With its different covers, the special Sänger® LONGI Rubber hot water bottle is an exceptional gift for ladies and gentlemen.

|   | Colour | RefNo. | Price / piec |
|---|--------|--------|--------------|
| 0 | red    | 16 588 | € 7,95       |
| 2 | white  | 16 573 | € 7,95       |