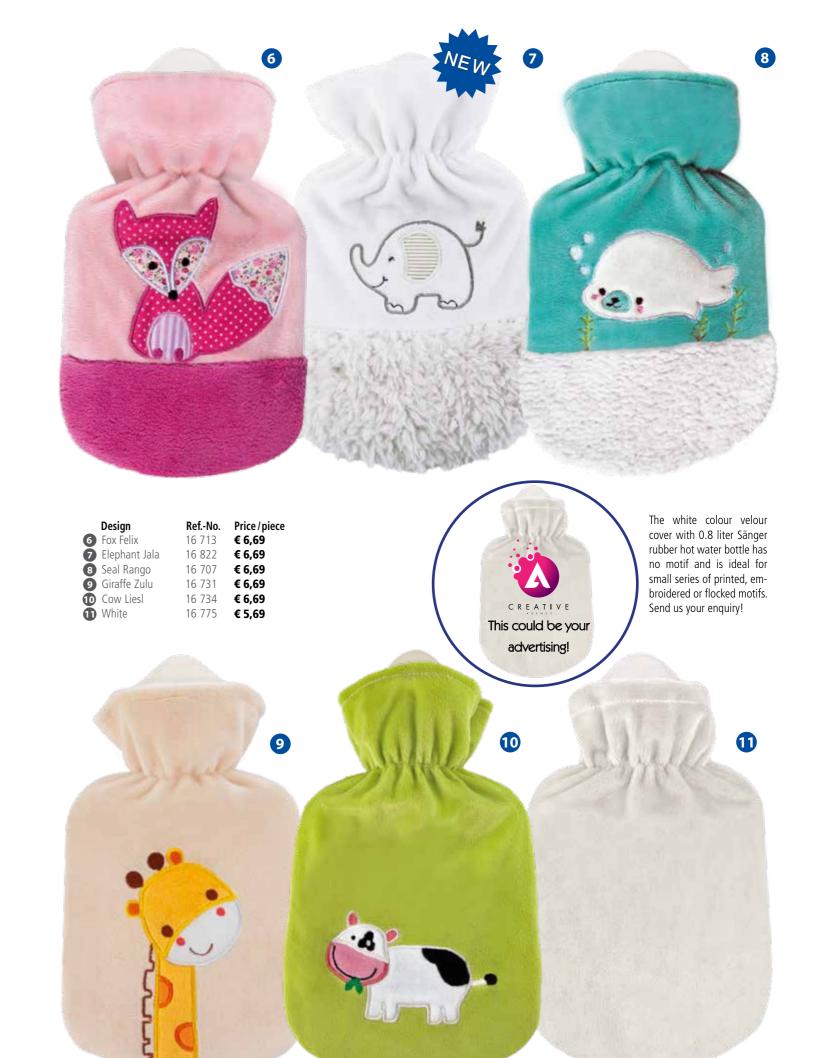

# **Sänger® LONGI Rubber Hot Water Bottles**

Warmth from Neck to Knee!

### **Hot Water Bottle LONGI**

Rubber hot water bottle LONGI by Sänger® providing XL warmth. Both sides with smooth surface for fast thermal conductivity.