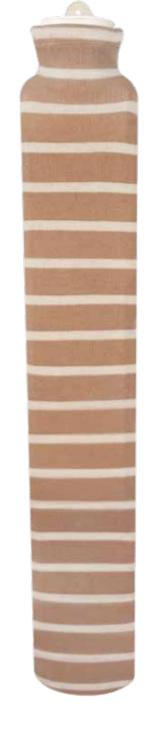

# Sänger° LONGI FSC Rubber Hot Water Bottle

Ref.-No. Price/piece

Technical description and replacement stoppers see page 17

|               | 8   |
|---------------|-----|
|               | - R |
|               | 0   |
|               | 7   |
|               |     |
|               |     |
| (mayo) Shirps |     |
| (contact)     |     |
|               |     |
|               |     |
|               |     |