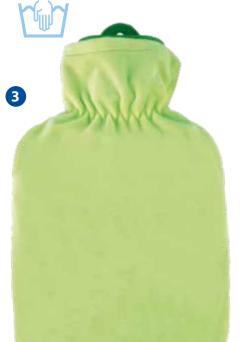

### Ribbed or plain?

A plain side emits the heat in a fast and intense way, a ribbed side emits the heat slower and less intense. Hot water bottles ribbed on one side allow both options.

|              | one side ribbed |             | both side | ribbed   |
|--------------|-----------------|-------------|-----------|----------|
| Colour       | RefNo.          | Price/piece | Ref-No.   | Price/pi |
| white        | 13 610          | € 4,39      | 13 630    | € 4,45   |
| yellow       | 13 601          | € 4,39      | 13 621    | € 4,45   |
| orange       | 13 608          | € 4,39      | 13 628    | € 4,45   |
| red          | 13 604          | € 4,39      | 13 624    | € 4,45   |
| pink         | 13 607          | € 4,39      | 13 627    | € 4,45   |
| light purple | 13 616          | € 4,39      | 13 635    | € 4,45   |
| light blue   | 13 609          | € 4,39      | 13 629    | € 4,45   |
| blue         | 13 603          | € 4,39      | 13 623    | € 4,45   |
| bright green | 13 618          | € 4,39      | 13 636    | € 4,45   |
|              |                 |             |           |          |