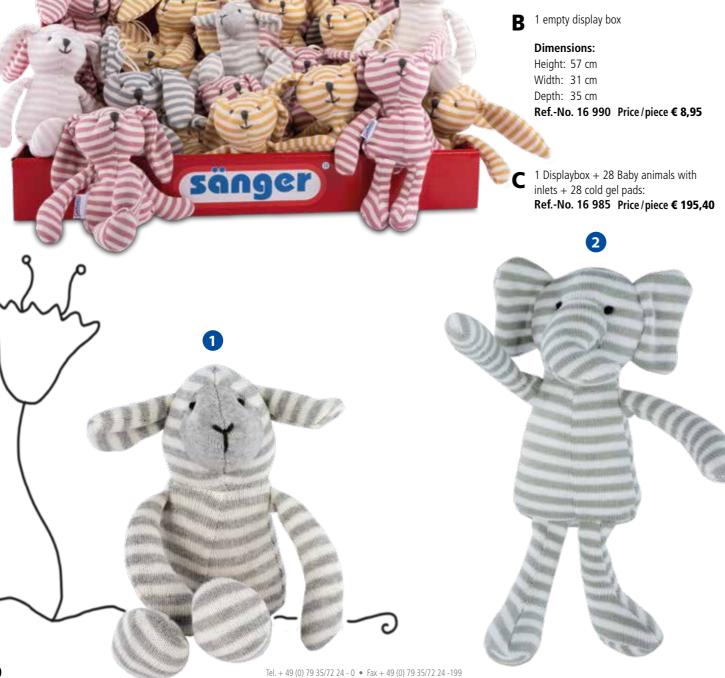

STANDARD 17.HCN.29929

# Sänger® Heart-shaped Hot Water Bottle

# A warm touch of love

#### Footwarmer

Feet and ankles are kept warm by resting comfortably on top of a rubber hot water bottle. Footwarmers are made from a soft, plush material and come complete with a 2.0 liter rubber hot water