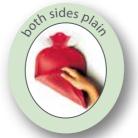

### Ribbed or plain?

A plain side emits the heat in a fast and intense way, a ribbed side emits the heat slower and less intense. Hot water bottles ribbed on one side allow both options.

|              | one side ribbed |             | both side | ribbed   |
|--------------|-----------------|-------------|-----------|----------|
| Colour       | RefNo.          | Price/piece | Ref-No.   | Price/pi |
| white        | 13 610          | € 4,39      | 13 630    | € 4,45   |
| yellow       | 13 601          | € 4,39      | 13 621    | € 4,45   |
| orange       | 13 608          | € 4,39      | 13 628    | € 4,45   |
| red          | 13 604          | € 4,39      | 13 624    | € 4,45   |
| pink         | 13 607          | € 4,39      | 13 627    | € 4,45   |
| light purple | 13 616          | € 4,39      | 13 635    | € 4,45   |
| light blue   | 13 609          | € 4,39      | 13 629    | € 4,45   |
| blue         | 13 603          | € 4,39      | 13 623    | € 4,45   |
| bright green | 13 618          | € 4,39      | 13 636    | € 4,45   |
|              |                 |             |           |          |

# 0.8 Liter Sänger° FSC Rubber Hot Water Bottles

Technical description and replacement stoppers see page 25.

| both sides | s plain |             |
|------------|---------|-------------|
| Colour     | RefNo.  | Price / pie |
| green      | 13 442  | € 4,09      |
| white      | 13 445  | € 4,09      |