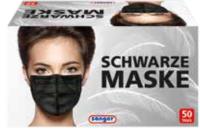

Pleasantly soft covers with a long zipper for convenient inserting of the hot water bottles.

|   | Design                                    | RefNo. | Price/piece |
|---|-------------------------------------------|--------|-------------|
| 1 | Neck hot water bottle, red, without cover | 13 680 | € 8,55      |
| 2 | Fleece cover, red, with hot water bottle  | 13 687 | € 10,65     |
| 3 | Fleece cover, blue, with hot water bottle | 13 686 | € 10,65     |
| 4 | Blackberry, with hot water bottle         | 13 689 | € 11,85     |