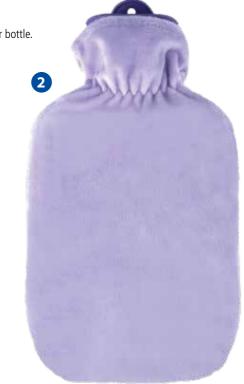

### Ribbed or plain?

A plain side emits the heat in a fast and intense way, a ribbed side emits the heat slower and less intense. Hot water bottles ribbed on one side allow both options.

|              | one side ribbed |             | both side | ribbed   |
|--------------|-----------------|-------------|-----------|----------|
| Colour       | RefNo.          | Price/piece | Ref-No.   | Price/pi |
| white        | 13 610          | € 4,39      | 13 630    | € 4,45   |
| yellow       | 13 601          | € 4,39      | 13 621    | € 4,45   |
| orange       | 13 608          | € 4,39      | 13 628    | € 4,45   |
| red          | 13 604          | € 4,39      | 13 624    | € 4,45   |
| pink         | 13 607          | € 4,39      | 13 627    | € 4,45   |
| light purple | 13 616          | € 4,39      | 13 635    | € 4,45   |
| light blue   | 13 609          | € 4,39      | 13 629    | € 4,45   |
| blue         | 13 603          | € 4,39      | 13 623    | € 4,45   |
| bright green | 13 618          | € 4,39      | 13 636    | € 4,45   |
|              |                 |             |           |          |