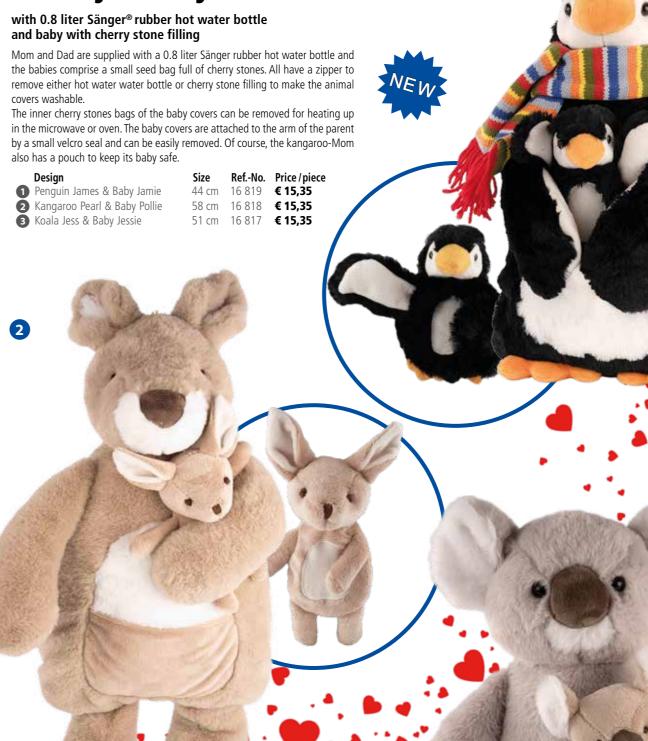

ch 2 floors have 3 compartments. Can be filled with approx. 54 hot water bottles and seed bags, depending on the selection. Additional display available. Delivery: Flat, for self-assembly.

**3** 16 984













Decoration proposal –

### **Metal Chain**

With 8 hooks

Can be filled with approx. 16 hot water bottles / grain pillows depending on the selection.

Ref.-No.

Dimensions (HxWxD) Price / piece **4** 13 591 ca. 160 cm

€ 10,30

# **Metal Display Stand**

With 6 hooks (2-4- pieces/hooks)

Ref.-No. Dimensions (HxWxD) Price/piece **5** 16 996 35 x 30 x 67 cm € 24,20 Metall Display empty

Dimensions (HxWxD) Price / piece 35 x 30 x 67 cm € 53,30 Complete with 6x2.0 liter hot water bottles with mixed contour cover



Clip hook Ref.-No. Price/piece ordered separately 13 497 € 0,06





export@sanger.de • http://www.sanger.de

40

# **Special Designs**

Sänger® rubber hot water bottles

# Rubber Hot Water Bottle with Integrated Handle for Easy Holding

The hot water bottle is constructed from a single piece of rubber. The neck section is integrally moulded to the body of the hot waterbottle. Complies to the new British Standard BS 1970:2012.

The production is certified to ISO 9001:2015.

Size: 2.0 liter





 Colour One side ribbed
 Ref.-No.
 Size
 Price / piece

 2 red
 2.0 liter
 13 694
 38 x 20,5 cm
 € 5,09

 blue
 2.0 liter
 13 693
 38 x 20,5 cm
 € 5,09

|   | Colour<br>Both sides ribbed |           | RefNo. | Size       | Price/piece |
|---|-----------------------------|-----------|--------|------------|-------------|
| 3 | red                         | 2.0 liter