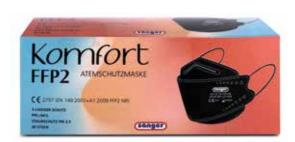

+ 49 (0) 79 35/72 24 - 0 • Fax + 49 (0) 79 35/72 24 -199 export@sanger.de • http://www.sanger.de

# **FFP2 Comfort Face Masks**

This respiratory mask offers maximum comfort thanks to its comfortable fit. Rubber loops do not press on the ears. With fastening hooks for rubber loops. With 2 ear loops and moldable nose clip; without valve.

Ergonomic mask for medium risks.

Provides protection against harmful, dry particles and aerosols.

# **FFP2 MASK COMFORT**

| Colour | RefNo  |
|--------|--------|
| white  | 02 146 |
| olack  | 02 147 |
| olue   | 02 148 |
| oink   | 02 149 |
|        |        |

Packing:

20 pieces with fastening hooks in the dispenser box **Standards:** 20 dispensers in the shipping carton

Price/piece € 0,20



CE 2797, (EU) 2016/425, EN149:2001+A1:2009 FFP NR D

















### FFP2 masks

5-layer protection. Each piece in a polybag with hook.

Price/piece **Ref.** 02 134 € 0,18

Packing:

50 pcs per dispenser box 20 dispensers per outer carton





**Face Masks** 



Standards:

CE 0598, (EU) 2016/425, EN149:2001+A1:2009 FFP2 NR

# 3-layer face masks

Sänger disposable surgical masks are made of a non-irritating, soft, light weight, non-woven material for optimum comfort. Ideal fit due to long, formable inner nose bridge. Sänger 3-layer surgical masks have a 99% filter effect and are free of glass particles and latex. Non-sterile. Can also be worn comfortably while wearing glasses.

Ref.-No. Price / 50 pcs Blue, Type II 02 108 **€ 1,99** Blue, Type II R 02 120 **€ 2,39** 

## Packing:

50 pcs per dispenser box 40 dispensers per outer carton