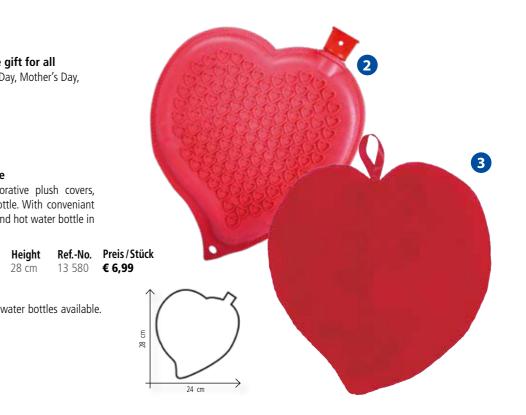

/piece **1** blue 13 673 **€ 12,59** 13 674 **€ 12,59** 









Cover with zipper for side insertion of the hot water



21

# A hearty hot water bottle as a suitable gift for all

occasions: Birthday, Christmas, Valentine's Day, Mother's Day, Anniversary or just give yourself a treat.

• Certified to ISO 9001:2015

Colour Ref.-No. Price/piece **2** red 13 564 € 4,99

### Sänger® Heart-shaped hot water bottle

with plush cover especially soft and decorative plush covers, complete with a heart-shaped hot water bottle. With conveniant hook and loop fastener on the back. Cover and hot water bottle in color red. Cover with hanging loop.

**Plush Cover** 3 red with heart-shaped hot water bottle

Replacement stoppers for Heart-shaped hot water bottles available. **Ref.-No.** 13 498

€ 0,89





20 export@sanger.de • http://www.sanger.de

# **Sänger® Neck Hot Water Bottles**

A Sänger® neck hot water bottle in the shape of a neck pillow. Thanks to its flexible and supple material properties of natural rubber, this special neck pillow has a very wide contact surface with the neck, nape of the neck and shoulder area.

Pleasantly soft covers with a long zipper for convenient inserting of the hot water bottles.

|   | Design                                    | RefNo. | Price/piece |
|---|-------------------------------------------|--------|-------------|
| 1 | Neck hot water bottle, red, without cover | 13 680 | € 8,55      |
| 2 | Fleece cover, red, with hot water bottle  | 13 687 | € 10,65     |
| 3 | Fleece cover, blue, with hot water bottle | 13 686 | € 10,65     |
| 4 | Blackb