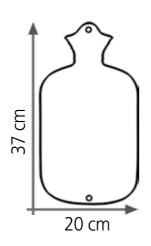

# 2.0 liter Sänger® Rubber Hot Water Bottles

# One-Piece Moulded Hot Water Bottles – Safe, reliable and proven:

The Sänger® Natural Rubber Hot Water Bottle provides soothing heat in cold nights and increases well-being. Our technically new developed hot water bottle is constructed from a single piece of rubber with no bonded seams at the neck: The neck piece is now moulded integrally with the bottle walls, instead of being bonded. This makes the Sänger® rubber hot water bottle a truly one-piece moulded, water-tight product.

### Ribbed or plain?

A plain side emits the heat in a fast and intense way, a ribbed side emits the heat slower and less intense. Hot water bottles ribbed on one side allow both options.

|              | one side ribbed |             | both side | ribbed   |
|--------------|-----------------|-------------|-----------|----------|
| Colour       | RefNo.          | Price/piece | Ref-No.   | Price/pi |
| white        | 13 610          | € 4,39      | 13 630    | € 4,45   |
| yellow       | 13 601          | € 4,39      | 13 621    | € 4,45   |
| orange       | 13 608          | € 4,39      | 13 628    | € 4,45   |
| red          | 13 604          | € 4,39      | 13 624    | € 4,45   |
| pink         | 13 607          | € 4,39      | 13 627    | € 4,45   |
| light purple | 13 616          | € 4,39      | 13 635    | € 4,45   |
| light blue   | 13 609          | € 4,39      | 13 629    | € 4,45   |
| blue         | 13 603          | € 4,39      | 13 623    | € 4,45   |
| bright green | 13 618          | € 4,39      | 13 636    | € 4,45   |
|              |                 |             |           |          |