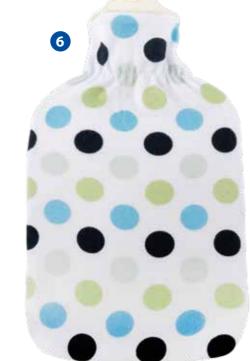

# 2.0 liter Sänger® Rubber Hot Water Bottles

# One-Piece Moulded Hot Water Bottles – Safe, reliable and proven:

The Sänger® Natural Rubber Hot Water Bottle provides soothing heat in cold nights and increases well-being. Our technically new developed hot water bottle is constructed from a single piece of rubber with no bonded seams at the neck: The neck piece is now moulded integrally with the bottle walls, instead of being bonded. This makes the Sänger® rubber hot water bottle a truly one-piece moulded, water-tight product.