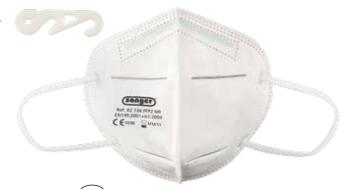

# **Sänger® Neck Hot Water Bottles**

A Sänger® neck hot water bottle in the shape of a neck pillow. Thanks to its flexible and supple material properties of natural rubber, this special neck pillow has a very wide contact surface with the neck, nape of the neck and shoulder area.