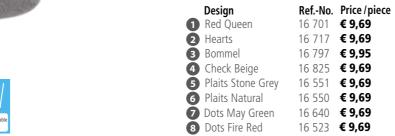

ber Hot Water Bottle

Ref.-No. Price/piece

Technical description and replacement stoppers see page 17

|               | 8   |
|---------------|-----|
|               | - R |
|               | 0   |
|               | 7   |
|               |     |
|               |     |
| (mayo) Shirps |     |
| (contact)     |     |
|               |     |
|               |     |
|               |     |

# 0.8 Liter Sänger° FSC Rubber Hot Water Bottles

Technical description and replacement stoppers see page 25.

| both sides | s plain |             |
|------------|---------|-------------|
| Colour     | RefNo.  | Price / pie |
| green      | 13 442  | € 4,09      |
| white      | 13 445  | € 4,09      |

8 yellow

13 446 **€ 4,09** 

Tel. + 49 (0) 79 35/72 24 - 0 • Fax + 49 (0) 79 35/72 24 - 199













| Northern Star                            | 16 599 <b>€</b> | 11ce / piece<br>2 <b>9.69</b> |     |          |                 |