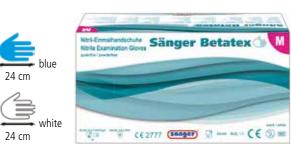

Design Ref.-No. Price/piece **1** blue 13 673 **€ 12,59** 13 674 **€ 12,59** 

Cover with zipper for side insertion of the hot water

21

# A hearty hot water bottle as a suitable gift for all

occasions: Birthday, Christmas, Valentine's Day, Mother's Day, Anniversary or just give yourself a treat.

• Certified to ISO 9001:2015

Colour Ref.-No. Price/piece **2** red 13 564 € 4,99

### Sänger® Heart-shaped hot water bottle

with plush cover especially soft and decorative plush covers, complete with a heart-shaped hot water bottle. With conveniant hook and loop fastener on the back. Cover and hot water bottle in color red. Cover with hanging loop.

**Plush Cover** 3 red with heart-shaped hot water bottle

Replacement stoppers for Heart-shaped hot water bottles available. **Ref.-No.** 13 498

€ 0,89

20 export@sanger.de • http://www.sanger.de