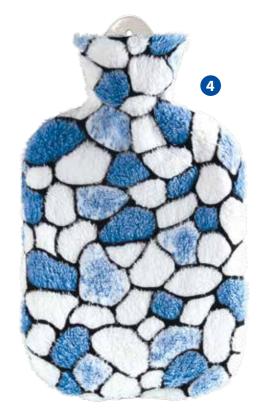

y hot water bottle covers made of velour or fleece give a feeling of homely warmth with their 2.0 liter rubber hot water bottles.











| smooth warm plush covers give the       |
|-----------------------------------------|
| hot water bottle a high-quality outfit. |
|                                         |







|   | Material | Design            | RefNo. | Price / pie |
|---|----------|-------------------|--------|-------------|
| 0 | Plush    | Pimpa             | 16 748 | € 6,95      |
| 2 | Plush    | Stella white/grey | 16 747 | € 6,95      |
| 3 | Velour   | Blackberry        | 13 396 | € 5,99      |
| 4 | Plush    | Stones            | 16 548 | € 6,95      |
| 6 | Plush    | Mosaic            | 16 696 | € 6,95      |





Price/piece

€ 6,95

€ 6,95

€ 6,95

€ 6,95



15





# **Classic Velour Covers**

with 2.0 liter Sänger® rubber hot water bottle









| Colour          | RefNo. | Price/piece |
|-----------------|--------|-------------|
| 1 pastel blue   | 13 391 | € 5,99      |
| 2 pastel purple | 13 392 | € 5,99      |
| 3 pastel green  | 13 390 | € 5,99      |
| 4 petrol-green  | 13 365 | € 5,99      |
| 5 purple        | 13 366 | € 5,99      |
| 6 blue          | 13 367 | € 5,99      |
| 7 coral         | 13 369 | € 5,99      |
| 8 yellow        | 13 361 | € 5,99      |



# **Sänger® LONGI Rubber Hot Water Bottles**

Warmth from Neck to Knee!

### **Hot Water Bottle LONGI**

Rubber hot water bottle LONGI by Sänger® providing XL warmth. Both sides with smooth surface for fast thermal conductivity.

# One shape - versatile use

The innovative shap