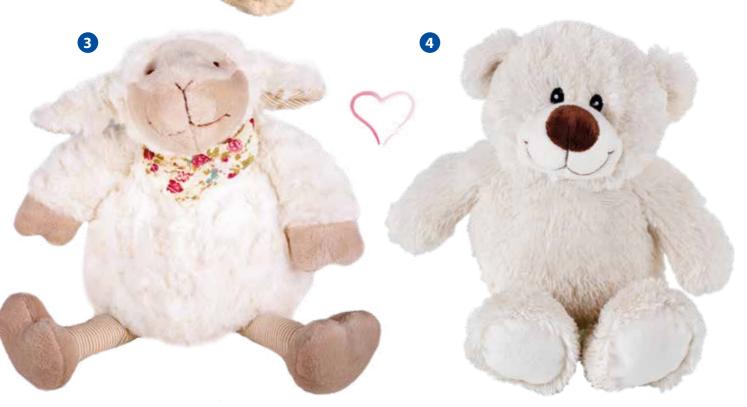

Covers in dog design

Ref.-No. Price/piece ① Dog Bo, green 35 cm 16 811 € **8,99** 





# **Seed Bags**

# with Cherry stones

Cherry stone-filled animals for cuddly warmth. The inner sachets with cherry stones can be removed from the animal cover and can be placed in the microwave or oven to heat up. The outer cover has a strong zipper to remove the inner sachet so the animal can be washed without the inner filling.





# For microwave or oven

| Design        | Size          | RefNo. | Price/piece |
|---------------|---------------|--------|-------------|
| 1 Chicken Mor | ni 33 x 23 cm | 16 760 | € 8,49      |
| Rabbit Rod    | 37 x 28 cm    | 16 678 | € 8,49      |
| 3 Sheep Lotti | 29 x 26 cm    | 16 679 | € 8,49      |
| 4 Bear Bruno  | 33 x 30 cm    | 16 572 | € 6,99      |





# **Baby Zoo with seed bags**

Each zoo baby with removable inlet and washable cover

Baby Zoo covers made of cuddly knitted material. All animals have a zipper at the back so that the filling bag with cherry stones can be warmed up separately in the microwave or oven. The Baby Zoo animal can be washed without the inner filling. As an alternative to the cherry stone filling, a COLD gel pad can be inserted.



Design

# For microwave or oven



Assortment set for a Display Box: 28 Baby Zoo animals with cherry stone filling.

Ref.-No. 16 991
Price/piece € 181,70

Ref.-No. Price/piece





50



# **Cooling products**

# Emergency aids for sport, leisure and household

#### Instant Ice Bag

Just squeeze the inner water bag and contents of instant ice bag start its endothermic reaction obt