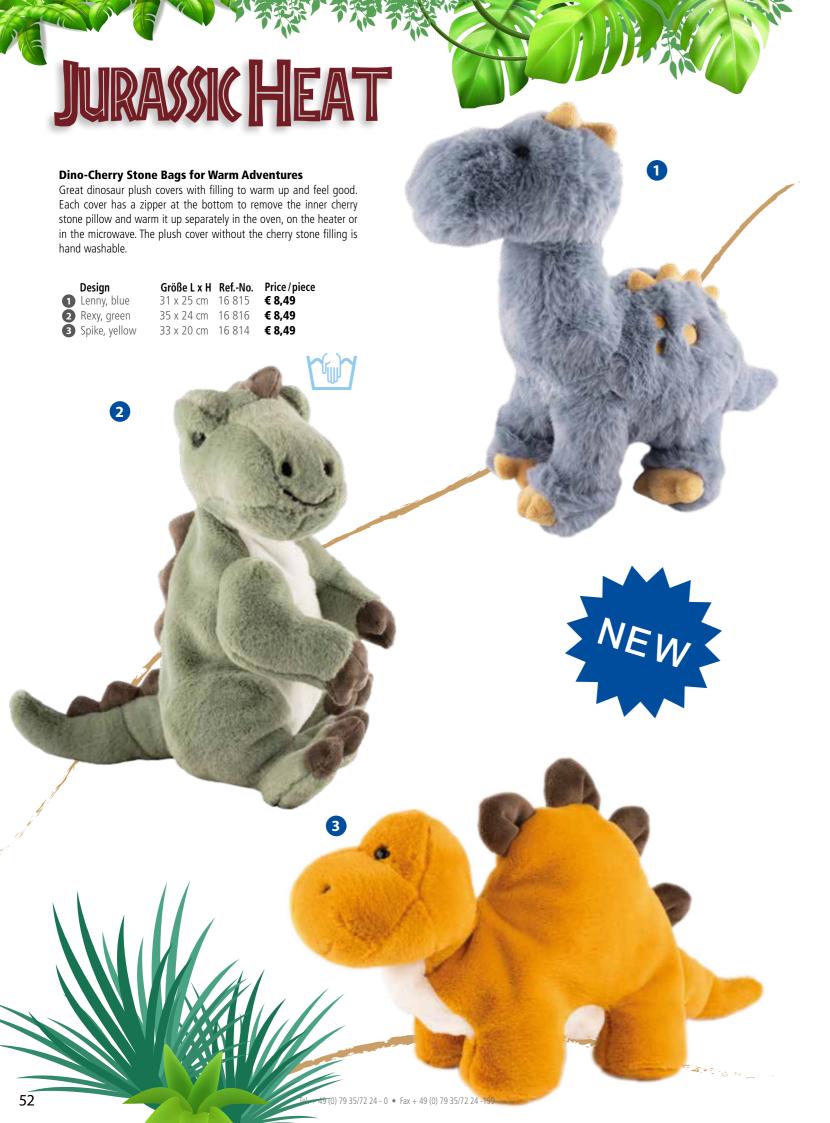

**Plush Cover** 3 red with heart-shaped hot water bottle

Replacement stoppers for Heart-shaped hot water bottles available. **Ref.-No.** 13 498

€ 0,89

20 export@sanger.de • http://www.sanger.de

# **Sänger® Neck Hot Water Bottles**

A Sänger® neck hot water bottle in the shape of a neck pillow. Thanks to its flexible and supple material properties of natural rubber, this special neck pillow has a very wide contact surface with the neck, nape of the neck and shoulder area.