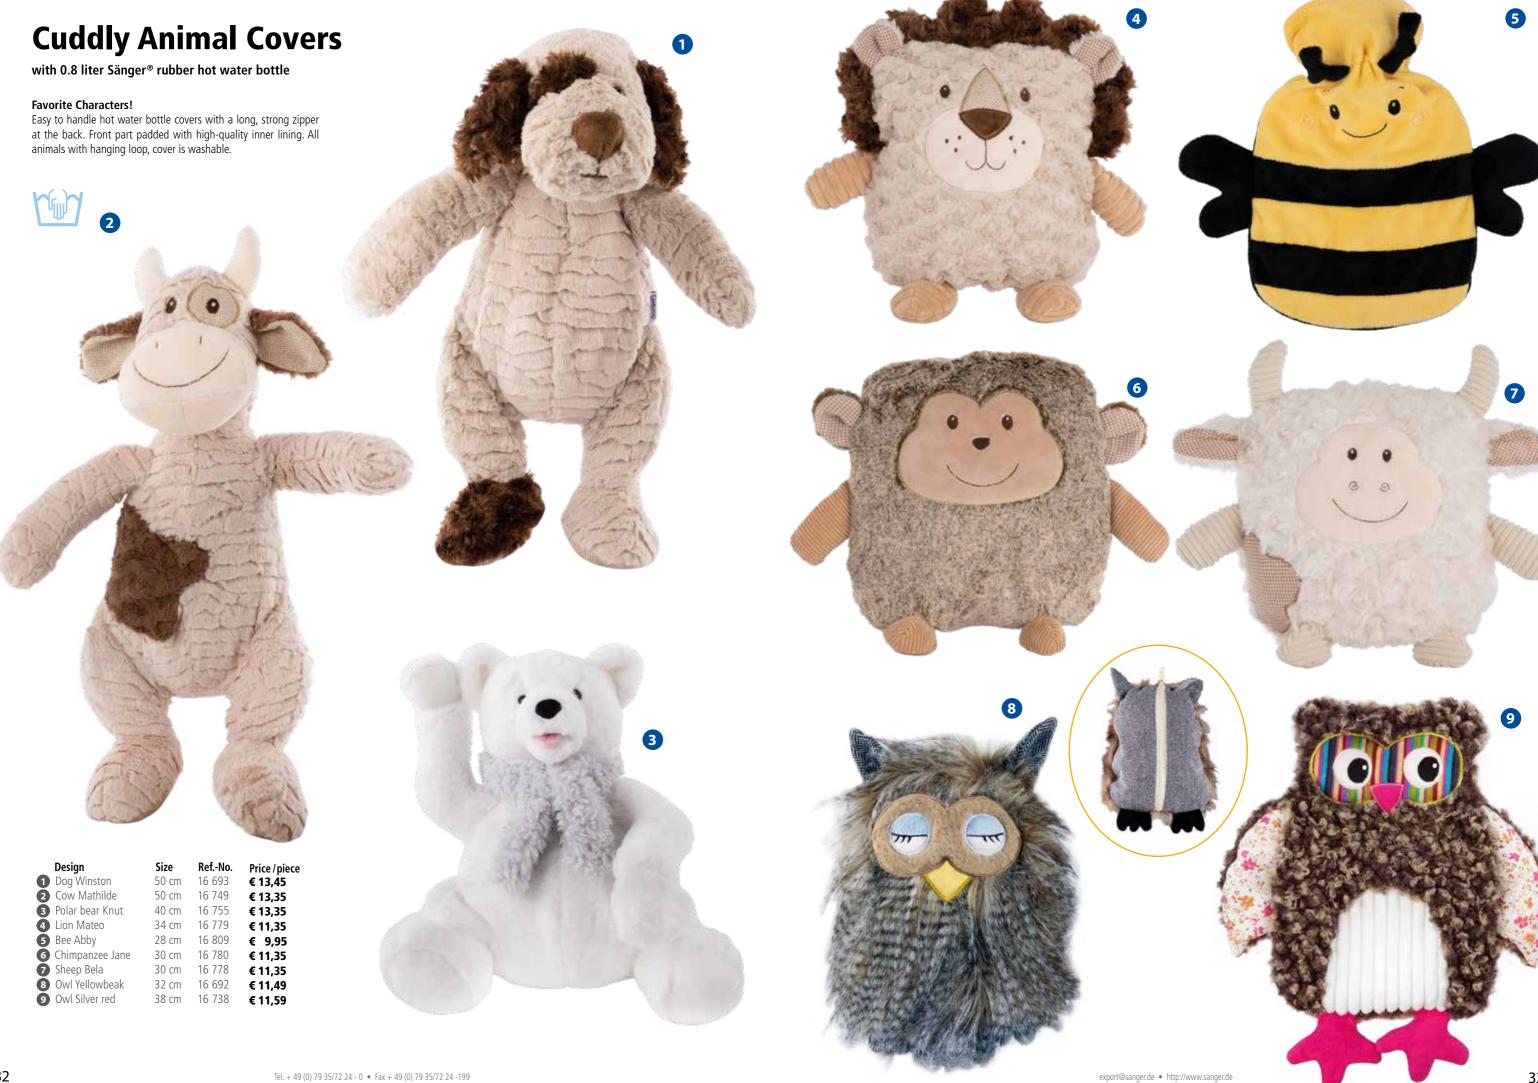

# **Motif Design Covers**

with 2.0 liter Sänger® rubber hot water bottle

Fashionable colours for grey days. Snuggly hot water bottle covers made of velour or fleece give a feeling of homely warmth with their 2.0 liter rubber hot water bottles.

| smooth warm plush covers give the       |
|-----------------------------------------|
| hot water bottle a high-quality outfit. |
|                                         |

|   | Material | Design            | RefNo. | Price / pie |
|---|----------|-------------------|--------|-------------|
| 0 | Plush    | Pimpa             | 16 748 | € 6,95      |
| 2 | Plush    | Stella white/grey | 16 747 | € 6,95      |
| 3 | Velour   | Blackberry        | 13 396 | € 5,99      |
| 4 | Plush    | Stones            | 16 548 | € 6,95      |
| 6 | Plush    | Mosaic            | 16 696 | € 6,95      |

Price/piece

€ 6,95

€ 6,95

€ 6,95

€ 6,95

15

# **Classic Velour Covers**

with 2.0 liter Sänger® rubber hot water bottle

| Colour          | RefNo. | Price/piece |
|-----------------|--------|-------------|
| 1 pastel blue   | 13 391 | € 5,99      |
| 2 pastel purple | 13 392 | € 5,99      |
| 3 pastel green  | 13 390 | € 5,99      |
| 4 petrol-green  | 13 365 | € 5,99      |
| 5 purple        | 13 366 | € 5,99      |
| 6 blue          | 13 367 | € 5,99      |
| 7 coral         | 13 369 | € 5,99      |
| 8 yellow        | 13 361 | € 5,99      |

# **Sänger® LONGI Rubber Hot Water Bottles**

Warmth from Neck to Knee!

### **Hot Water Bottle LONGI**

Rubber hot water bottle LONGI by Sänger® providing XL warmth. Both sides with smooth surface for fast thermal conductivity.

# One shape - versatile use

The innovative shape of the extra long Sänger® LONGI rubber hot water bottle offers versatile applications.

Due to the tubular shape with a length of approximately 77 cm and a width of approx. 11.5 cm LONGI can provide an XXL warmth experience. Large-area thermal comfort provides a homely feeling of wellbeing and helps to find the inner center.

With its different covers, the special Sänger® LONGI Rubber hot water bottle is an exceptional gift for ladies and gentlemen.

|   | Colour | RefNo. | Price / piec |
|---|--------|--------|--------------|
| 0 | red    | 16 588 | € 7,95       |
| 2 | white  | 16 573 | € 7,95       |

Replacement stoppers for LONGI rubber hot water bottles available. 2 pieces per polybag - please specify colour.

€ 0,89

• TÜV type tested • Certified to ISO 9001:2015

# Sänger® LONGI Rubber Hot Water Bottles

Warmth from Neck to Knee!