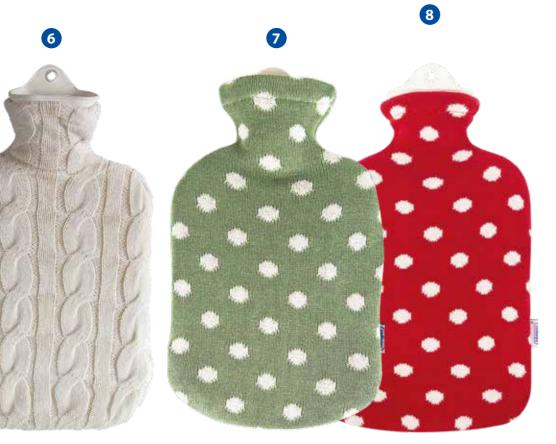

r Hot Water Bottle

Ref.-No. Price/piece

Technical description and replacement stoppers see page 17

|               | 8   |
|---------------|-----|
|               | - R |
|               | 0   |
|               | 7   |
|               |     |
|               |     |
| (mayo) Shirps |     |
| (contact)     |     |
|               |     |
|               |     |
|               |     |

# 0.8 Liter Sänger° FSC Rubber Hot Water Bottles

Technical description and replacement stoppers see page 25.

| both sides | s plain |             |
|------------|---------|-------------|
| Colour     | RefNo.  | Price / pie |
| green      | 13 442  | € 4,09      |
| white      | 13 445  | € 4,09      |

8 yellow

13 446 **€ 4,09** 

Tel. + 49 (0) 79 35/72 24 - 0 • Fax + 49 (0) 79 35/72 24 - 199













| Northern Star                            | 16 599 <b>€</b> | 11ce / piece<br>2 <b>9.69</b> |     |          |                 |