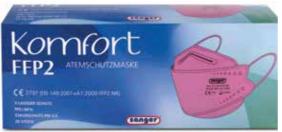

# **Sänger® Neck Hot Water Bottles**

A Sänger® neck hot water bottle in the shape of a neck pillow. Thanks to its flexible and supple material properties of natural rubber, this special neck pillow has a very wide contact surface with the neck, nape of the neck and shoulder area.