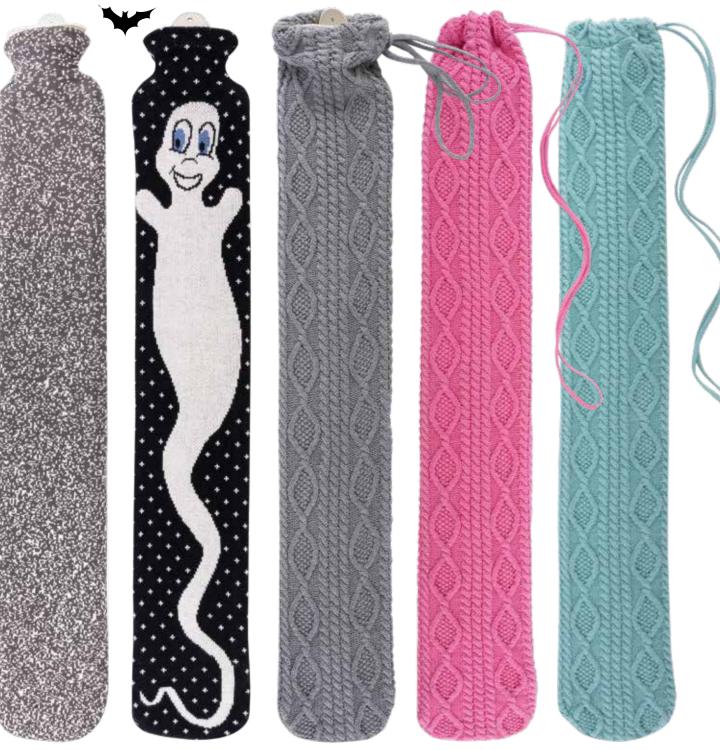

# 2.0 liter Sänger® Rubber Hot Water Bottles

### Ribbed or plain?

A plain side emits the heat in a fast and intense way, a ribbed side emits the heat slower and less intense. Hot water bottles ribbed on one side allow both options.

|              | one side ribbed |             | both side | ribbed   |
|--------------|-----------------|-------------|-----------|----------|
| Colour       | RefNo.          | Price/piece | Ref-No.   | Price/pi |
| white        | 13 610          | € 4,39      | 13 630    | € 4,45   |
| yellow       | 13 601          | € 4,39      | 13 621    | € 4,45   |
| orange       | 13 608          | € 4,39      | 13 628    | € 4,45   |
| red          | 13 604          | € 4,39      | 13 624    | € 4,45   |
| pink         | 13 607          | € 4,39      | 13 627    | € 4,45   |
| light purple | 13 616          | € 4,39      | 13 635    | € 4,45   |
| light blue   | 13 609          | € 4,39      | 13 629    | € 4,45   |
| blue         | 13 603          | € 4,39      | 13 623    | € 4,45   |
| bright green | 13 618          | € 4,39      | 13 636    | € 4,45   |
|              |                 |             |           |          |