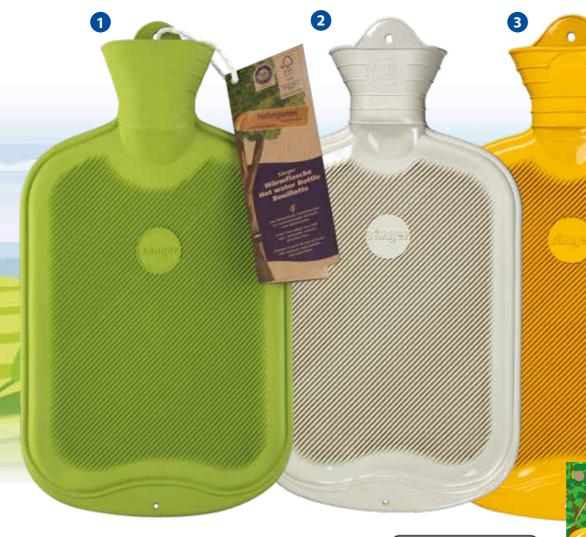

### one side ribbed

| Colour   | RefNo. | Price / piece |
|----------|--------|---------------|
| 1 green  | 13 602 | € 5,59        |
| 2 white  | 13 605 | € 5,59        |
| 3 yellow | 13 606 | € 5,59        |