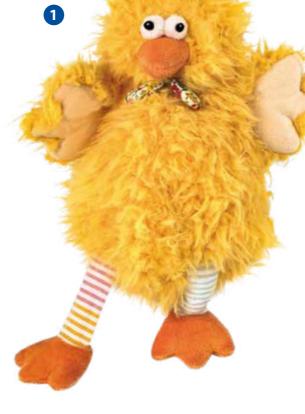

ing up or washing the

| Design                  | Size       | RefNo. | Price/piece |
|-------------------------|------------|--------|-------------|
| 1 Crocodile Christopher | 49 X 27 cm | 16 695 | € 9,79      |
| 2 Koala Colin           | 44 x 20 cm | 16 740 | € 7,79      |
| 3 Sloth Louis           | 43 x 14 cm | 16 739 | € 7,79      |



# For microwave or oven





Covers in dog design

Ref.-No. Price/piece ① Dog Bo, green 35 cm 16 811 € **8,99** 





# **Seed Bags**

# with Cherry stones

Cherry stone-filled animals for cuddly warmth. The inner sachets with cherry stones can be removed from the animal cover and can be placed in the microwave or oven to heat up. The outer cover has a strong zipper to remove the inner sachet so the animal can be washed without the inner filling.





# For microwave or oven

| Design        | Size          | RefNo. | Price/piece |
|---------------|---------------|--------|-------------|
| 1 Chicken Mor | ni 33 x 23 cm | 16 760 | € 8,49      |
| Rabbit Rod    | 37 x 28 cm    | 16 678 | € 8,49      |
| 3 Sheep Lotti | 29 x 26 cm    | 16 679 | € 8,49      |
| 4 Bear Bruno  | 33 x 30 cm    | 16 572 | € 6,99      |





# **Baby Zoo with seed bags**

Each zoo baby with removable inlet and washable cover

Baby Zoo covers made of cuddly knitted material. All animals have a zipper at the back so that the filling bag with cherry stones can be warmed up separately in the microwave or oven. The Baby Zoo animal can be washed without the inner filling. As an alternative to the cherry stone filling, a COLD gel pad can be inserted.



Design

# For