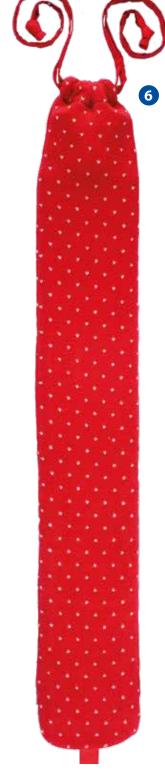

# Sänger° LONGI FSC Rubber Hot Water Bottle

Ref.-No. Price/piece

Technical description and replacement stoppers see page 17

|               | 8   |
|---------------|-----|
|               | - R |
|               | 0   |
|               | 7   |
|               |     |
|               |     |
| (mayo) Shirps |     |
| (contact)     |     |
|               |     |
|               |     |
|               |     |