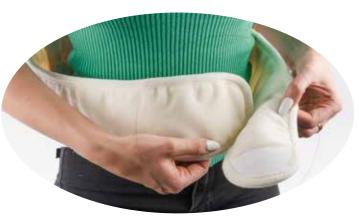

## 2.0 Liter Sänger® FSC Rubber Hot Water Bottles

Technical description and replacement stoppers see page 6/7