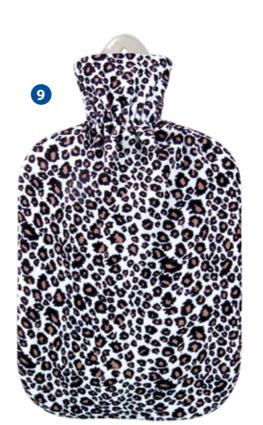

ter bottle

Fashionable colours for grey days. Snuggly hot water bottle covers made of velour or fleece give a feeling of homely warmth with their 2.0 liter rubber hot water bottles.











| smooth warm plush covers give the       |
|-----------------------------------------|
| hot water bottle a high-quality outfit. |
|                                         |







|   | Material | Design            | RefNo. | Price / pie |
|---|----------|-------------------|--------|-------------|
| 0 | Plush    | Pimpa             | 16 748 | € 6,95      |
| 2 | Plush    | Stella white/grey | 16 747 | € 6,95      |
| 3 | Velour   | Blackberry        | 13 396 | € 5,99      |
| 4 | Plush    | Stones            | 16 548 | € 6,95      |
| 6 | Plush    | Mosaic            | 16 696 | € 6,95      |





Price/piece

€ 6,95

€ 6,95

€ 6,95

€ 6,95



15





# **Classic Velour Covers**

with 2.0 liter Sänger® rubber hot water bottle









| Colour          | RefNo. | Price/piece |
|-----------------|--------|-------------|
| 1 pastel blue   | 13 391 | € 5,99      |
| 2 pastel purple | 13 392 | € 5,99      |
| 3 pastel green  | 13 390 | € 5,99      |
| 4 petrol-green  | 13 365 | € 5,99      |
| 5 purple        | 13 366 | € 5,99      |
| 6 blue          | 13 367 | € 5,99      |
| 7 coral         | 13 369 | € 5,99      |
| 8 yellow        | 13 361 | € 5,99      |



# **Sänger® LONGI Rubber Hot Water Bottles**

Warmth from Neck to Knee!

### **Hot Water Bottle LONGI**

Rubber hot water bottle LONGI by Sänger® providing XL warmth. Both sides with smooth surface for fast thermal conductivi