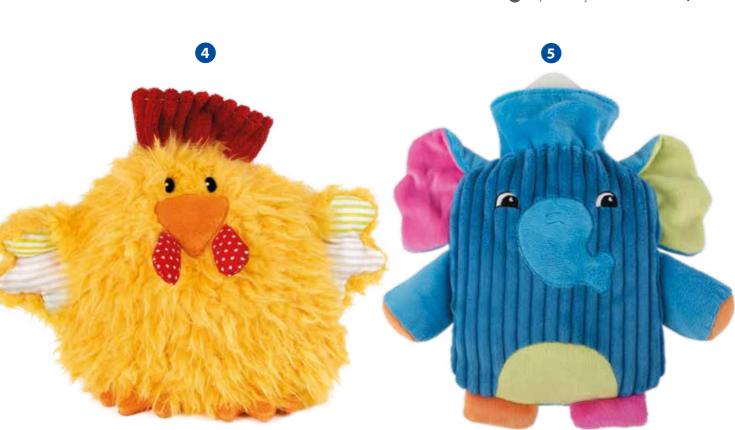

Price/piece

€ 6,95

€ 6,95

€ 6,95

€ 6,95

15

# **Classic Velour Covers**

with 2.0 liter Sänger® rubber hot water bottle

| Colour          | RefNo. | Price/piece |
|-----------------|--------|-------------|
| 1 pastel blue   | 13 391 | € 5,99      |
| 2 pastel purple | 13 392 | € 5,99      |
| 3 pastel green  | 13 390 | € 5,99      |
| 4 petrol-green  | 13 365 | € 5,99      |
| 5 purple        | 13 366 | € 5,99      |
| 6 blue          | 13 367 | € 5,99      |
| 7 coral         | 13 369 | € 5,99      |
| 8 yellow        | 13 361 | € 5,99      |