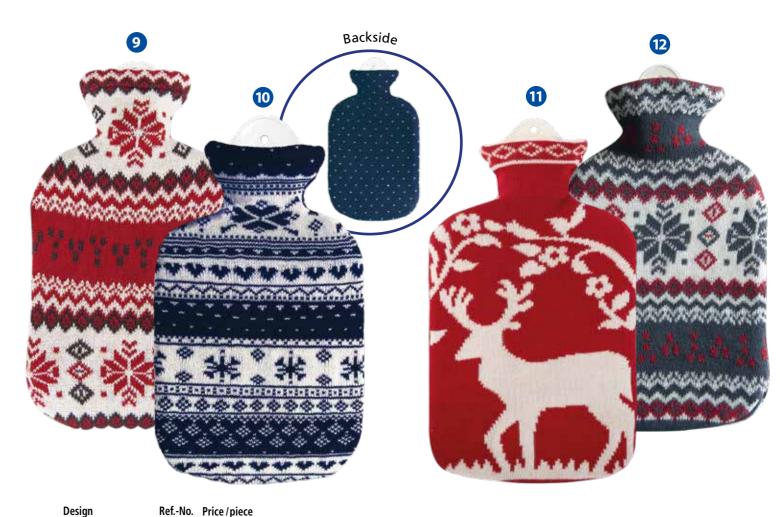

Hot Water Bottle

Ref.-No. Price/piece

Technical description and replacement stoppers see page 17

|               | 8   |
|---------------|-----|
|               | - R |
|               | 0   |
|               | 7   |
|               |     |
|               |     |
| (mayo) Shirps |     |
| (contact)     |     |
|               |     |
|               |     |
|               |     |

# 0.8 Liter Sänger° FSC Rubber Hot Water Bottles

Technical description and replacement stoppers see page 25.

| both sides | s plain |             |
|------------|---------|-------------|
| Colour     | RefNo.  | Price / pie |
| green      | 13 442  | € 4,09      |
| white      | 13 445  | € 4,09      |

8 yellow

13 446 **€ 4,09** 

Tel. + 49 (0) 79 35/72 24 - 0 • Fax + 49 (0) 79 35/72 24 - 199













| Northern Star                            | 16 599 <b>€</b> | 11ce / piece<br>2 <b>9.69</b> |     |          |                 |