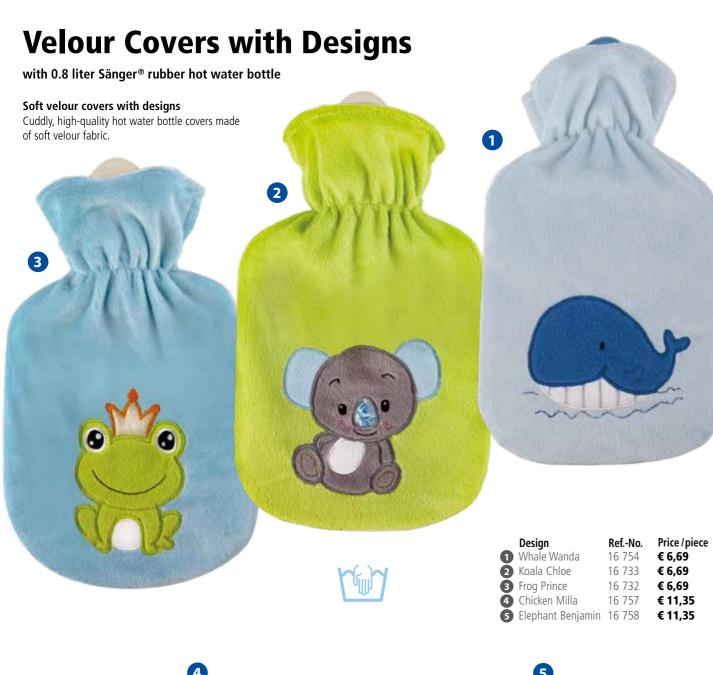

fied to ISO 9001:2015



### Packing:

In a re-sealable polybag with handle.





Replacement stoppers for hot water bottles available. 2 pieces per polybag - please specify colour.

€ 0,89





# **Cotton Knitted Cover**

with 0.8 liter Sänger® rubber hot water bottle

## Manufactured under the Oeko-Tex® 100.

With zipper for easy insertion of the hot water bottle. With 0.8 liter rubber hot water bottle.





www.oeko-tex.com







# **3D-Covers** with 0.8 liter Sänger® rubber hot water bottle The ultimate haptic experience to touch and feel: with protruding ears, wings and legs in 3D. Each cover is made of an interesting mix of materials. 2 **Ref.-No. Price/piece** 16 659 **€ 6,69** Design Bear Piet 16 659 2 Dog Sparky 16 691 € 6,69 3 Owl Oli 16 658 € 6,69 4 Dog Brum 16 660 **€ 6,69**













# **Cute Animal Covers**

with 0.8 liter Sänger® rubber hot water bottle

# The dearest friend:

Fluffy soft cuddly covers. Easy to handle with a long, high-quality zipper on the back. Front part padded with high-quality inner lining. All animals with hanging loop, cover is washable.

|   | Design            | Size  | RefNo. | Price / piece |
|---|-------------------|-------|--------|---------------|
| 0 | Bear Iwan         | 51 cm | 16 575 | € 12,55       |
| 2 | Rabbit Bunny      | 59 cm | 16 668 | € 12,85       |
| 3 | Elephant Johnny   | 43 cm | 16 781 | € 12,65       |
| 4 | Bear Brian        | 53 cm | 16 669 | € 12,65       |
| 5 | Piglet Doris      | 50 cm | 16 810 | € 11,95       |
| 6 | Rabbit Mümmelmann | 43 cm | 16 544 | € 9,95        |
| 7 | Cow Rosie         | 47 c