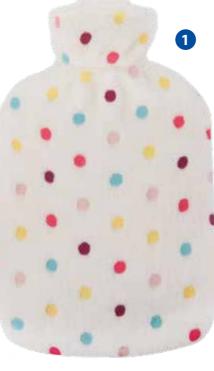

# 2.0 liter Sänger® Rubber Hot Water Bottles

# One-Piece Moulded Hot Water Bottles – Safe, reliable and proven:

The Sänger® Natural Rubber Hot Water Bottle provides soothing heat in cold nights and increases well-being. Our technically new developed hot water bottle is constructed from a single piece of rubber with no bonded seams at the neck: The neck piece is now moulded integrally with the bottle walls, instead of being bonded. This makes the Sänger® rubber hot water bottle a truly one-piece moulded, water-tight product.