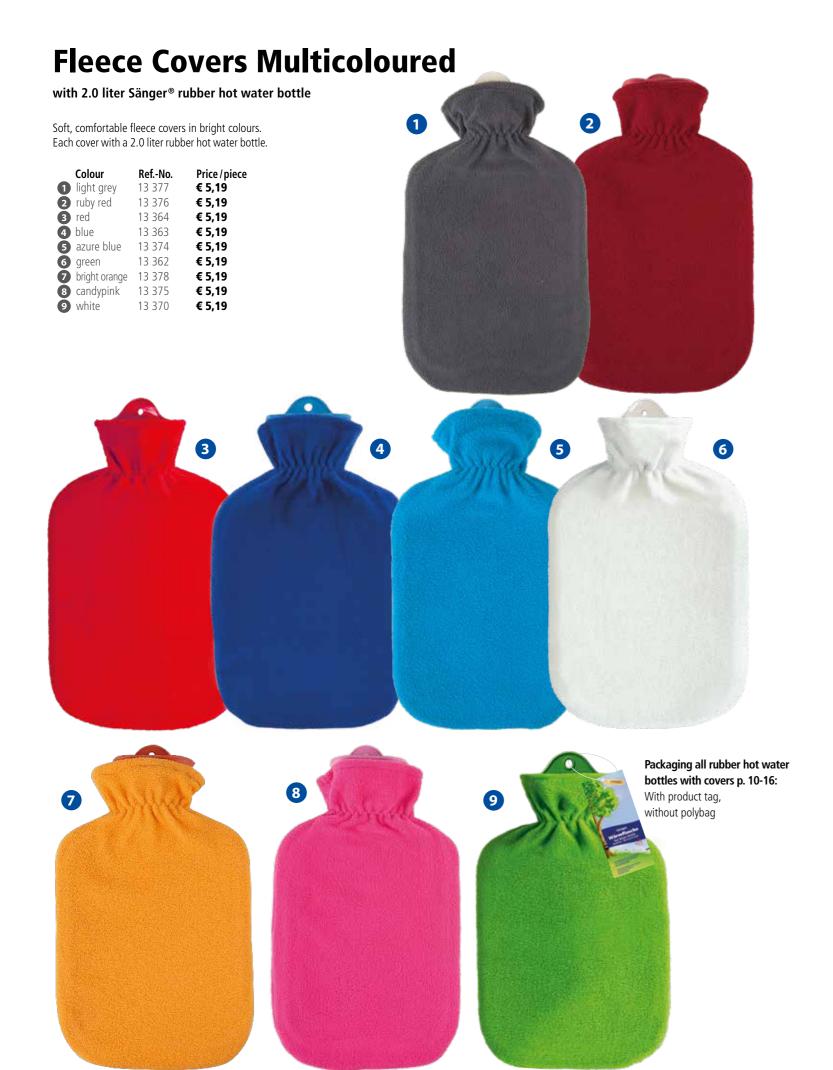

|





# **Motif Design Covers**

with 2.0 liter Sänger® rubber hot water bottle

Fashionable colours for grey days. Snuggly hot water bottle covers made of velour or fleece give a feeling of homely warmth with their 2.0 liter rubber hot water bottles.











| smooth warm plush covers give the       |
|-----------------------------------------|
| hot water bottle a high-quality outfit. |
|                                         |







|   | Material | Design            | RefNo. | Price / pie |
|---|----------|-------------------|--------|-------------|
| 0 | Plush    | Pimpa             | 16 748 | € 6,95      |
| 2 | Plush    | Stella white/grey | 16 747 | € 6,95      |
| 3 | Velour   | Blackberry        | 13 396 | € 5,99      |
| 4 | Plush    | Stones            | 16 548 | € 6,95