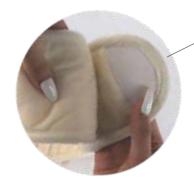

### Ribbed or plain?

A plain side emits the heat in a fast and intense way, a ribbed side emits the heat slower and less intense. Hot water bottles ribbed on one side allow both options.

|              | one side ribbed |             | both side | ribbed   |
|--------------|-----------------|-------------|-----------|----------|
| Colour       | RefNo.          | Price/piece | Ref-No.   | Price/pi |
| white        | 13 610          | € 4,39      | 13 630    | € 4,45   |
| yellow       | 13 601          | € 4,39      | 13 621    | € 4,45   |
| orange       | 13 608          | € 4,39      | 13 628    | € 4,45   |
| red          | 13 604          | € 4,39      | 13 624    | € 4,45   |
| pink         | 13 607          | € 4,39      | 13 627    | € 4,45   |
| light purple | 13 616          | € 4,39      | 13 635    | € 4,45   |
| light blue   | 13 609          | € 4,39      | 13 629    | € 4,45   |
| blue         | 13 603          | € 4,39      | 13 623    | € 4,45   |
| bright green | 13 618          | € 4,39      | 13 636    | € 4,45   |
|              |                 |             |           |          |