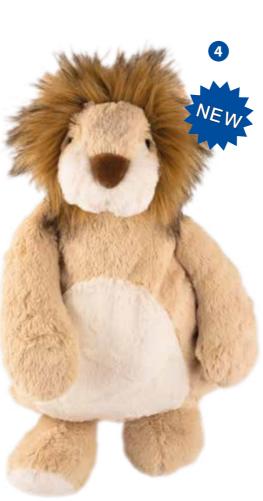

# **Content**

| Contents / Sänger ® – a Sign of Quality                                   | 2       |
|---------------------------------------------------------------------------|---------|
| Why Apply Heat?                                                           | 3       |
| Help preserve the green lungs of the earth!                               | 4       |
| What is Natural Rubber?                                                   | 5       |
| 2.0 Liter Sänger® Rubber Hot Water Bottles                                | 6 - 7   |
| Natural Rubber Hot Water Bottles made of latex from FSC-certified forests | 8 - 9   |
| Cotton Knitted Covers                                                     | 10 - 11 |
| Fleece Covers Multicoloured                                               | 12      |
| Contour Covers                                                            | 13      |
| Motif Design Covers                                                       | 14 - 15 |
| Classic Velour Covers                                                     | 16      |
| Sänger® LONGI Rubber Hot Water Bottles                                    | 17 - 20 |
| Sänger® Footwarmer and Heart-shaped Hot Water Bottles                     | 21      |
| Sänger® Neck Hot Water Bottles                                            | 22-23   |
| Bodywarmer Belts                                                          | 24      |
| 0.8 Liter Sänger® Rubber Hot Water Bottles                                | 25      |
| Cotton Knitted Covers                                                     | 26      |
| 3D-Covers                                                                 | 27      |
| Velour Covers with Designs                                                | 28 - 29 |
| Cosy Covers                                                               | 30 - 31 |
| Cuddly Animal Covers                                                      | 32 - 33 |
| Cute Animal Covers                                                        | 34 - 35 |
| Fluffy Animal Covers                                                      | 36      |
| The Belly Button Family                                                   | 37      |
| Colourful Jolly Good Fellows                                              | 38 - 39 |
| Sales Aids                                                                | 40      |
| Cuddly Family                                                             | 41      |
| Special Design – Special Sizes                                            | 42 - 43 |
| Seed Bags                                                                 | 44 - 49 |
| Baby Zoo                                                                  | 50 - 51 |
| Cherry Stone Bags Jurassic Heat                                           | 52      |
| Coolings Products and Cherry Stone Inletts                                | 53      |
| Gloves made of latex from FSC-certified forests                           | 54 - 55 |
| Disposable Gloves Latex                                                   | 56      |
| Disposable Gloves Nitrile and PPE                                         | 57      |
| FFP2 Comfort Respiratory Mask                                             | 58      |
| Face Masks                                                                | 59      |
| Nature's Secrets Skin Care Series                                         | 60 - 61 |
| Order Form                                                                | 62      |