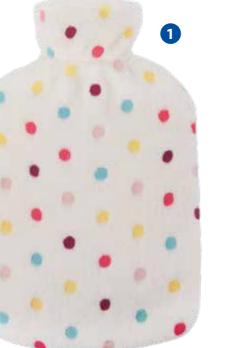

# 2.0 liter Sänger® Rubber Hot Water Bottles

# One-Piece Moulded Hot Water Bottles – Safe, reliable and proven:

The Sänger® Natural Rubber Hot Water Bottle provides soothing heat in cold nights and increases well-being. Our technically new developed hot water bottle is constructed from a single piece of rubber with no bonded seams at the neck: The neck piece is now moulded integrally with the bottle walls, instead of being bonded. This makes the Sänger® rubber hot water bottle a truly one-piece moulded, water-tight product.