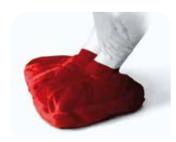

---------|--------|-------------|
| <ol> <li>LONGI Pixel grey</li> </ol> | 16 727 | € 12,95     |
| 2 LONGI Ghost Spooky                 | 16 767 | € 12,65     |
| 3 LONGI Plaits grey                  | 16 770 | € 13,75     |
| 4 LONGI Plaits pink                  | 16 769 | € 13,75     |
| 5 LONGI Plaits mint-green            | 16 768 | € 13,75     |





STANDARD 17.HCN.29929



# Sänger® Heart-shaped Hot Water Bottle

# A warm touch of love

#### Footwarmer

Feet and ankles are kept warm by resting comfortably on top of a rubber hot water bottle. Footwarmers are made from a soft, plush material and come complete with a 2.0 liter rubber hot water

Design Ref.-No. Price/piece **1** blue 13 673 **€ 12,59** 13 674 **€ 12,59** 









Cover with zipper for side insertion of the hot water



21

# A hearty hot water bottle as a suitable gift for all

occasions: Birthday, Christmas, Valentine's Day, Mother's Day, Anniversary or just give yourself a treat.

• Certified to ISO 9001:2015

Colour Ref.-No. Price/piece **2** red 13 564 € 4,99

### Sänger® Heart-shaped hot water bottle

with plush cover especially soft and decorative plush covers, complete with a heart-shaped hot water bottle. With conveniant hook and loop fastener on the back. Cover and hot water bottle in color red. Cover with hanging loop.

**Plush Cover** 3 red with heart-shaped hot water bottle

Replacement stoppers for Heart-shaped hot water bottles available. **Ref.-No.** 13 498

€ 0,89





20 export@sanger.de • http://www.sanger.de

# **Sänger® Neck Hot Water Bottles**

A Sänger® neck hot water bottle in th