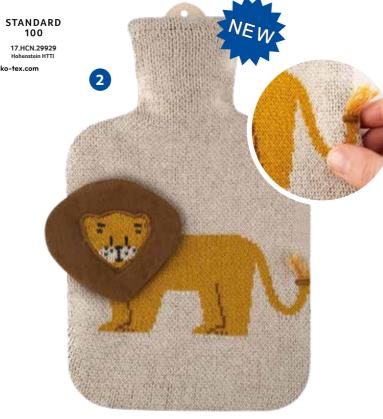

9      |
| 8 blue         | 13 443 | € 3,29      |
| 9 bright green | 13 459 | € 3,29      |



### Soothing warmth wrapped in perfect security

One-piece rubber hot water bottles with a capacity of 0.8 liters and therefore less weight. Highest security through seamless construction.



- TÜV type tested
- Manufactured according to British Standard 1970:2012
- Certified to ISO 9001:2015



### Packing:

In a re-sealable polybag with handle.





Replacement stoppers for hot water bottles available. 2 pieces per polybag - please specify colour.

€ 0,89





# **Cotton Knitted Cover**

with 0.8 liter Sänger® rubber hot water bottle

## Manufactured under the Oeko-Tex® 100.

With zipper for easy insertion of the hot water bottle. With 0.8 liter rubber hot water bottle.





www.oeko-tex.com







# **3D-Covers** with 0.8 liter Sänger® rubber hot water bottle The ultimate haptic experience to touch and feel: with protruding ears, wings and legs in 3D. Each cover is made of an interesting mix of materials. 2 **Ref.-No. Price/piece** 16 659 **€ 6,69** Design Bear Piet 16 659 2 Dog Sparky 16 691 € 6,69 3 Owl Oli 16 658 € 6,69 4 Dog Brum 16 660 **€ 6,69**













# **Cute Animal Covers**

with 0.8 liter Sänger® rubber hot water bottle

# The dearest friend:

Fluffy soft cuddly covers. Easy to handle with a long, high-quality zipper on the back. Front part padded with high-quality inner lining. All animals with hanging loop, cover is washable.

|   | Design            | Size  | RefNo. | Price / piece |
|---|-------------------|-------|--------|---------------|
| 0 | Bear Iwan