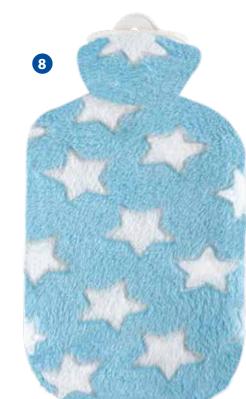

|





# **Motif Design Covers**

with 2.0 liter Sänger® rubber hot water bottle

Fashionable colours for grey days. Snuggly hot water bottle covers made of velour or fleece give a feeling of homely warmth with their 2.0 liter rubber hot water bottles.











| smooth warm plush covers give the       |
|-----------------------------------------|
| hot water bottle a high-quality outfit. |
|                                         |







|   | Material | Design            | RefNo. | Price / pie |
|---|----------|-------------------|--------|-------------|
| 0 | Plush    | Pimpa             | 16 748 | € 6,95      |
| 2 | Plush    | Stella white/grey | 16 747 | € 6,95      |
| 3 | Velour   | Blackberry        | 13 396 | € 5,99      |
| 4 | Plush    | Stones            | 16 548 | € 6,95      |
| 6 | Plush    | Mosaic            | 16 696 | € 6,95      |





Price/piece

€ 6,95

€ 6,95

€ 6,95

€ 6,95



15





# **Classic Velour Covers**

with 2.0 liter Sänger® rubber hot water bottle









| Colour          | RefNo. | Price/piece |
|-----------------|--------|-------------|
| 1 pastel blue   | 13 391 | € 5,99      |
| 2 pastel purple | 13 392 | € 5,99      |
| 3 pastel green  | 13 390 | € 5,99      |
| 4 petrol-green