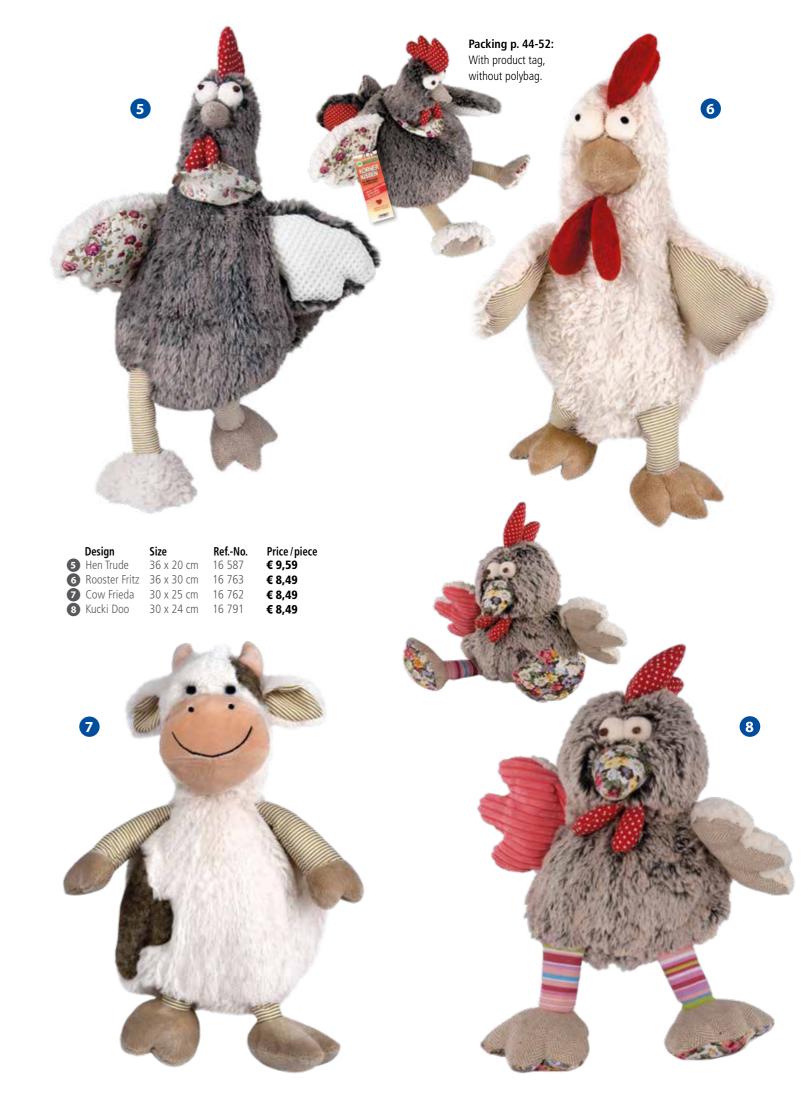

Covers in dog design

Ref.-No. Price/piece ① Dog Bo, green 35 cm 16 811 € **8,99** 





# **Seed Bags**

# with Cherry stones

Cherry stone-filled animals for cuddly warmth. The inner sachets with cherry stones can be removed from the animal cover and can be placed in the microwave or oven to heat up. The outer cover has a strong zipper to remove the inner sachet so the animal can be washed without the inner filling.





# For microwave or oven

| Design        | Size          | RefNo. | Price/piece |
|---------------|---------------|--------|-------------|
| 1 Chicken Mor | ni 33 x 23 cm | 16 760 | € 8,49      |
| Rabbit Rod    | 37 x 28 cm    | 16 678 | € 8,49      |
| 3 Sheep Lotti | 29 x 26 cm    | 16 679 | € 8,49      |
| 4 Bear Bruno  | 33 x 30 cm    | 16 572 | € 6,99      |





# **Baby Zoo with seed bags**

Each zoo baby with removable inlet and washable cover

Baby Zoo covers made of cuddly knitted material. All animals have a zipper at the back so that the filling bag with cherry stones can be warmed up separately in the microwave or oven. The Baby Zoo animal can be washed without the inner filling. As an alternative to the cherry stone filling, a COLD gel pad can be inserted.



Design

# For microwave or oven



Assortment set for a Display Box: 28 Baby Zoo animals with cherry stone filling.

Ref.-No. 16 991
Price/piece € 181,70

Ref.-No. Price/piece





50



# **Cooling products**

# Emergency aids for sport, leisure and household

#### Instant Ice Bag

Just squeeze the inner water bag and contents of instant ice bag start its endothermic reaction obtai