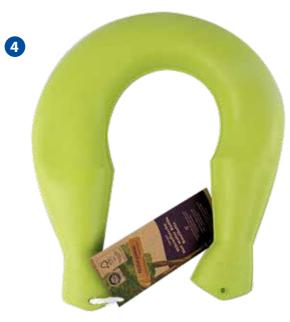

- TÜV type tested
- Manufactured according to British Standard 1970:2012
- Certified to ISO 9001:2015

Sänger Wärmflasche

Hot water Bottle

5

Sänger° FSC Rubber Neck Hot Water Bottle

Technical description and replacement stoppers see page 22

| Colour  | RefNo. | Price/piece |
|---------|--------|-------------|
| 4 green | 13 679 | € 9.85      |