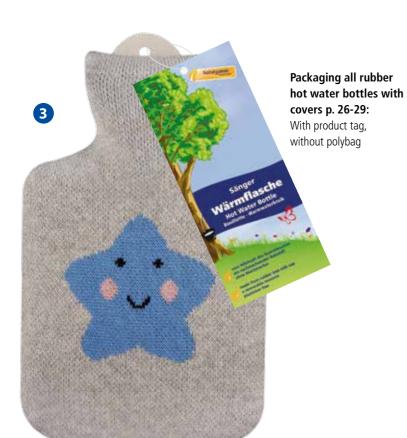

|
| 8 blue         | 13 443 | € 3,29      |
| 9 bright green | 13 459 | € 3,29      |



### Soothing warmth wrapped in perfect security

One-piece rubber hot water bottles with a capacity of 0.8 liters and therefore less weight. Highest security through seamless construction.



- TÜV type tested
- Manufactured according to British Standard 1970:2012
- Certified to ISO 9001:2015



### Packing:

In a re-sealable polybag with handle.





Replacement stoppers for hot water bottles available. 2 pieces per polybag - please specify colour.

€ 0,89





# **Cotton Knitted Cover**

with 0.8 liter Sänger® rubber hot water bottle

## Manufactured under the Oeko-Tex® 100.

With zipper for easy insertion of the hot water bottle. With 0.8 liter rubber hot water bottle.





www.oeko-tex.com







# **3D-Covers** with 0.8 liter Sänger® rubber hot water bottle The ultimate haptic experience to touch and feel: with protruding ears, wings and legs in 3D. Each cover is made of an interesting mix of materials. 2 **Ref.-No. Price/piece** 16 659 **€ 6,69** Design Bear Piet 16 659 2 Dog Sparky 16 691 € 6,69 3 Owl Oli 16 658 € 6,69 4 Dog Brum 16 660 **€ 6,69**













# **Cute Animal Covers**

with 0.8 liter Sänger® rubber hot water bottle

# The dearest friend:

Fluffy soft cuddly covers. Easy to handle with a long, high-quality zipper on the back. Front part padded with high-quality inner lining. All animals with hanging loop, cover is washable.

|   | Design            | Size  | RefNo. | Price / piece |
|---|-------------------|-------|--------|---------------|
| 0 | Bear Iwan