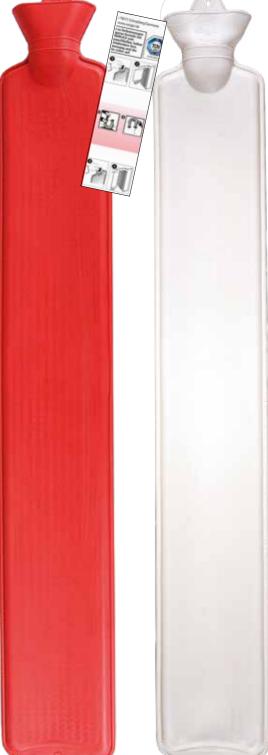

# 2.0 liter Sänger® Rubber Hot Water Bottles

### Ribbed or plain?

A plain side emits the heat in a fast and intense way, a ribbed side emits the heat slower and less intense. Hot water bottles ribbed on one side allow both options.

|              | one side ribbed |             | both side | ribbed   |
|--------------|-----------------|-------------|-----------|----------|
| Colour       | RefNo.          | Price/piece | Ref-No.   | Price/pi |
| white        | 13 610          | € 4,39      | 13 630    | € 4,45   |
| yellow       | 13 601          | € 4,39      | 13 621    | € 4,45   |
| orange       | 13 608          | € 4,39      | 13 628    | € 4,45   |
| red          | 13 604          | € 4,39      | 13 624    | € 4,45   |
| pink         | 13 607          | € 4,39      | 13 627    | € 4,45   |
| light purple | 13 616          | € 4,39      | 13 635    | € 4,45   |
| light blue   | 13 609          | € 4,39      | 13 629    | € 4,45   |
| blue         | 13 603          | € 4,39      | 13 623    | € 4,45   |
| bright green | 13 618          | € 4,39      | 13 636    | € 4,45   |
|              |                 |             |           |          |