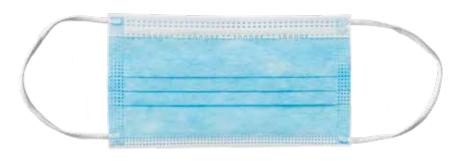

Pleasantly soft covers with a long zipper for convenient inserting of the hot water bottles.

|   | Design                                    | RefNo. | Price/piece |
|---|-------------------------------------------|--------|-------------|
| 1 | Neck hot water bottle, red, without cover | 13 680 | € 8,55      |
| 2 | Fleece cover, red, with hot water bottle  | 13 687 | € 10,65     |
| 3 | Fleece cover, blue, with hot water bottle | 13 686 | € 10,65     |
| 4 | Blackberry, with hot water bottle         | 13 689 | € 11,85     |