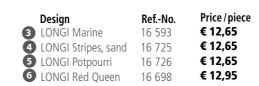

# Sänger° LONGI FSC Rubber Hot Water Bottle

Ref.-No. Price/piece

Technical description and replacement stoppers see page 17

|               | 8   |
|---------------|-----|
|               | - R |
|               | 0   |
|               | 7   |
|               |     |
|               |     |
| (mayo) Shirps |     |
| (contact)     |     |
|               |     |
|               |     |
|               |     |