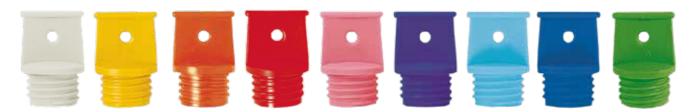

### Ribbed or plain?

A plain side emits the heat in a fast and intense way, a ribbed side emits the heat slower and less intense. Hot water bottles ribbed on one side allow both options.

|              | one side ribbed |             | both side | ribbed   |
|--------------|-----------------|-------------|-----------|----------|
| Colour       | RefNo.          | Price/piece | Ref-No.   | Price/pi |
| white        | 13 610          | € 4,39      | 13 630    | € 4,45   |
| yellow       | 13 601          | € 4,39      | 13 621    | € 4,45   |
| orange       | 13 608          | € 4,39      | 13 628    | € 4,45   |
| red          | 13 604          | € 4,39      | 13 624    | € 4,45   |
| pink         | 13 607          | € 4,39      | 13 627    | € 4,45   |
| light purple | 13 616          | € 4,39      | 13 635    | € 4,45   |
| light blue   | 13 609          | € 4,39      | 13 629    | € 4,45   |
| blue         | 13 603          | € 4,39      | 13 623    | € 4,45   |
| bright green | 13 618          | € 4,39      | 13 636    | € 4,45   |
|              |                 |             |           |          |