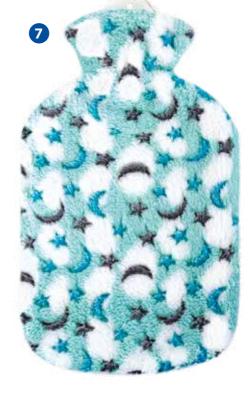

|





# **Motif Design Covers**

with 2.0 liter Sänger® rubber hot water bottle

Fashionable colours for grey days. Snuggly hot water bottle covers made of velour or fleece give a feeling of homely warmth with their 2.0 liter rubber hot water bottles.











| smooth warm plush covers give the       |
|-----------------------------------------|
| hot water bottle a high-quality outfit. |
|                                         |







|   | Material | Design            | RefNo. | Price / pie |
|---|----------|-------------------|--------|-------------|
| 0 | Plush    | Pimpa             | 16 748 | € 6,95      |
| 2 | Plush    | Stella white/grey | 16 747 | € 6,95      |
| 3 | Velour   | Blackberry        | 13 396 | € 5,99      |
| 4 | Plush    | Stones            | 16 548 | € 6,95      |
| 6 | Plush    | Mosaic            | 16 696 | € 6,95      |





Price/piece

€ 6,95

€ 6,95

€ 6,95

€ 6,95



15





# **Classic Velour Covers**

with 2.0 liter Sänger® rubber hot water bottle









| Colour          | RefNo. | Price/piece |
|-----------------|--------|-------------|
| 1 pastel blue   | 13 391 | € 5,99      |
| 2 pastel purple | 13 392 | € 5,99      |
| 3 pastel green  | 13 390 | € 5,99      |
| 4 petrol-green