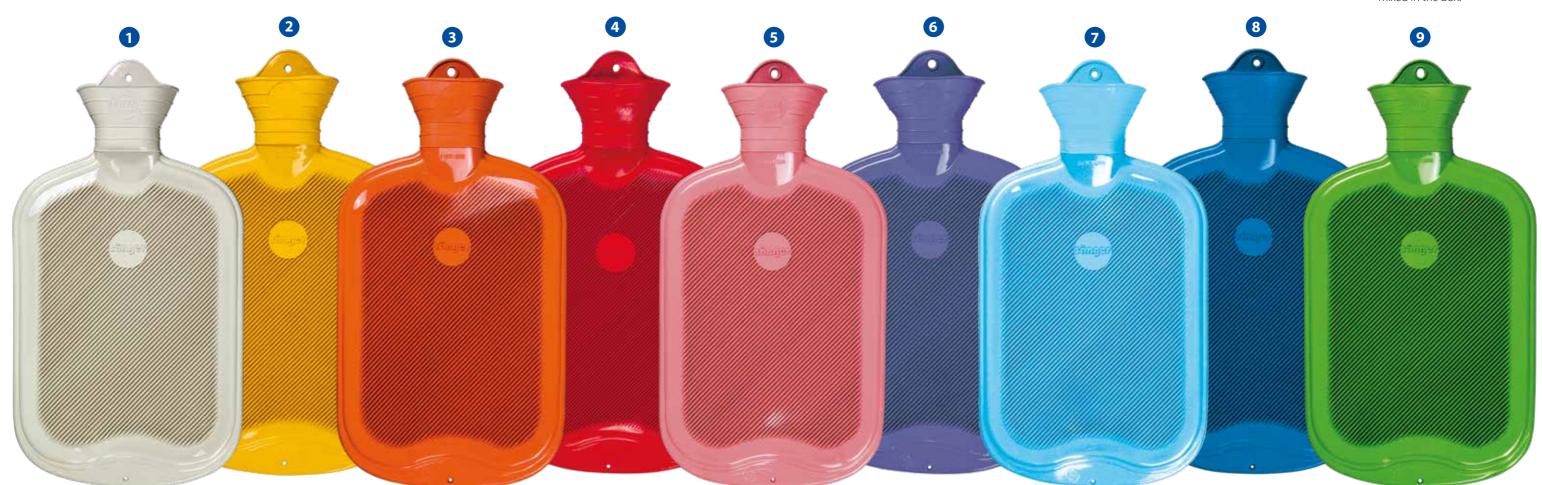

### Ribbed or plain?

A plain side emits the heat in a fast and intense way, a ribbed side emits the heat slower and less intense. Hot water bottles ribbed on one side allow both options.

|              | one side ribbed |             | both side | ribbed   |
|--------------|-----------------|-------------|-----------|----------|
| Colour       | RefNo.          | Price/piece | Ref-No.   | Price/pi |
| white        | 13 610          | € 4,39      | 13 630    | € 4,45   |
| yellow       | 13 601          | € 4,39      | 13 621    | € 4,45   |
| orange       | 13 608          | € 4,39      | 13 628    | € 4,45   |
| red          | 13 604          | € 4,39      | 13 624    | € 4,45   |
| pink         | 13 607          | € 4,39      | 13 627    | € 4,45   |
| light purple | 13 616          | € 4,39      | 13 635    | € 4,45   |
| light blue   | 13 609          | € 4,39      | 13 629    | € 4,45   |
| blue         | 13 603          | € 4,39      | 13 623    | € 4,45   |
| bright green | 13 618          | € 4,39      | 13 636    | € 4,45   |
|              |                 |             |           |          |