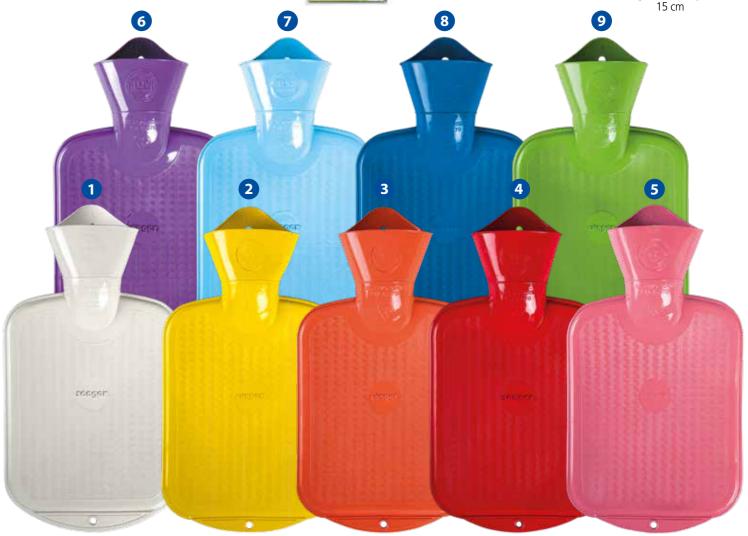

### Ribbed or plain?

A plain side emits the heat in a fast and intense way, a ribbed side emits the heat slower and less intense. Hot water bottles ribbed on one side allow both options.

|              | one side ribbed |             | both side | ribbed   |
|--------------|-----------------|-------------|-----------|----------|
| Colour       | RefNo.          | Price/piece | Ref-No.   | Price/pi |
| white        | 13 610          | € 4,39      | 13 630    | € 4,45   |
| yellow       | 13 601          | € 4,39      | 13 621    | € 4,45   |
| orange       | 13 608          | € 4,39      | 13 628    | € 4,45   |
| red          | 13 604          | € 4,39      | 13 624    | € 4,45   |
| pink         | 13 607          | € 4,39      | 13 627    | € 4,45   |
| light purple | 13 616          | € 4,39      | 13 635    | € 4,45   |
| light blue   | 13 609          | € 4,39      | 13 629    | € 4,45   |
| blue         | 13 603          | € 4,39      | 13 623    | € 4,45   |
| bright green | 13 618          | € 4,39      | 13 636    | € 4,45   |
|              |                 |             |           |          |