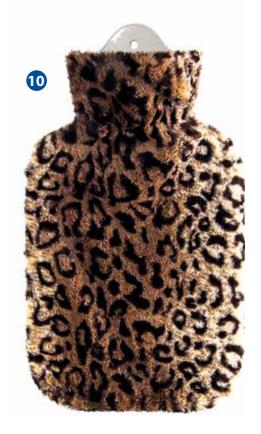

Snuggly hot water bottle covers made of velour or fleece give a feeling of homely warmth with their 2.0 liter rubber hot water bottles.











| smooth warm plush covers give the       |
|-----------------------------------------|
| hot water bottle a high-quality outfit. |
|                                         |







|   | Material | Design            | RefNo. | Price / pie |
|---|----------|-------------------|--------|-------------|
| 0 | Plush    | Pimpa             | 16 748 | € 6,95      |
| 2 | Plush    | Stella white/grey | 16 747 | € 6,95      |
| 3 | Velour   | Blackberry        | 13 396 | € 5,99      |
| 4 | Plush    | Stones            | 16 548 | € 6,95      |
| 6 | Plush    | Mosaic            | 16 696 | € 6,95      |





Price/piece

€ 6,95

€ 6,95

€ 6,95

€ 6,95



15





# **Classic Velour Covers**

with 2.0 liter Sänger® rubber hot water bottle









| Colour          | RefNo. | Price/piece |
|-----------------|--------|-------------|
| 1 pastel blue   | 13 391 | € 5,99      |
| 2 pastel purple | 13 392 | € 5,99      |
| 3 pastel green  | 13 390 | € 5,99      |
| 4 petrol-green  | 13 365 | € 5,99      |
| 5 purple        | 13 366 | € 5,99      |
| 6 blue          | 13 367 | € 5,99      |
| 7 coral         | 13 369 | € 5,99      |
| 8 yellow        | 13 361 | € 5,99      |



# **Sänger® LONGI Rubber Hot Water Bottles**

Warmth from Neck to Knee!

### **Hot Water Bottle LONGI**

Rubber hot water bottle LONGI by Sänger® providing XL warmth. Both sides with smooth surface for fast thermal conductivity.

# One shape - versatile use

The innovativ