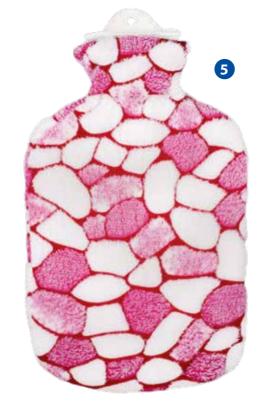

hot water bottle covers made of velour or fleece give a feeling of homely warmth with their 2.0 liter rubber hot water bottles.











| smooth warm plush covers give the       |
|-----------------------------------------|
| hot water bottle a high-quality outfit. |
|                                         |







|   | Material | Design            | RefNo. | Price / pie |
|---|----------|-------------------|--------|-------------|
| 0 | Plush    | Pimpa             | 16 748 | € 6,95      |
| 2 | Plush    | Stella white/grey | 16 747 | € 6,95      |
| 3 | Velour   | Blackberry        | 13 396 | € 5,99      |
| 4 | Plush    | Stones            | 16 548 | € 6,95      |
| 6 | Plush    | Mosaic            | 16 696 | € 6,95      |





Price/piece

€ 6,95

€ 6,95

€ 6,95

€ 6,95



15





# **Classic Velour Covers**

with 2.0 liter Sänger® rubber hot water bottle









| Colour          | RefNo. | Price/piece |
|-----------------|--------|-------------|
| 1 pastel blue   | 13 391 | € 5,99      |
| 2 pastel purple | 13 392 | € 5,99      |
| 3 pastel green  | 13 390 | € 5,99      |
| 4 petrol-green  | 13 365 | € 5,99      |
| 5 purple        | 13 366 | € 5,99      |
| 6 blue          | 13 367 | € 5,99      |
| 7 coral         | 13 369 | € 5,99      |
| 8 yellow        | 13 361 | € 5,99      |



# **Sänger® LONGI Rubber Hot Water Bottles**

Warmth from Neck to Knee!

### **Hot Water Bottle LONGI**

Rubber hot water bottle LONGI by Sänger® providing XL warmth. Both sides with smooth surface for fast thermal conductivity.

# One shape - versatile use

The innovative shape