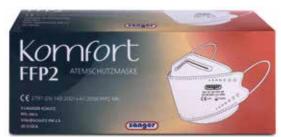

el. + 49 (0) 79 35/72 24 - 0 • Fax + 49 (0) 79 35/72 24 -199 export@sanger.de • http://www.sanger.de

# **FFP2 Comfort Face Masks**

This respiratory mask offers maximum comfort thanks to its comfortable fit. Rubber loops do not press on the ears. With fastening hooks for rubber loops. With 2 ear loops and moldable nose clip; without valve.

Ergonomic mask for medium risks.

Provides protection against harmful, dry particles and aerosols.

# **FFP2 MASK COMFORT**

| Colour | RefNo  |
|--------|--------|
| white  | 02 146 |
| olack  | 02 147 |
| olue   | 02 148 |
| oink   | 02 149 |
|        |        |

Packing:

20 pieces with fastening hooks in the dispenser box **Standards:** 20 dispensers in the shipping carton

Price/piece € 0,20



CE 2797, (EU) 2016/425, EN149:2001+A1:2009 FFP NR D

















### FFP2 masks

5-layer protection. Each piece in a polybag with hook.

Price/piece **Ref.** 02 134 € 0,18

Packing:

50 pcs per dispenser box 20 dispensers per outer carton





**Face Masks** 



Standards:

CE 0598, (EU) 2016/425, EN149:2001+A1:2009 FFP2 NR

# 3-layer face masks

Sänger disposable surgical masks are made of a non-irritating, soft, light weight, non-woven material for optimum comfort. Ideal fit due to long, formable inner nose bridge. Sänger 3-layer surgical masks have a 99% filter effect and are free of glass particles and latex. Non-sterile. Can also be worn comfortably while wearing glasses.

Ref.-No. Price / 50 pcs Blue, Type II 02 108 **€ 1,99** Blue, Type II R 02 120 **€ 2,39** 

## Packing:

50 pcs per dispenser box 40 dispensers per outer carton