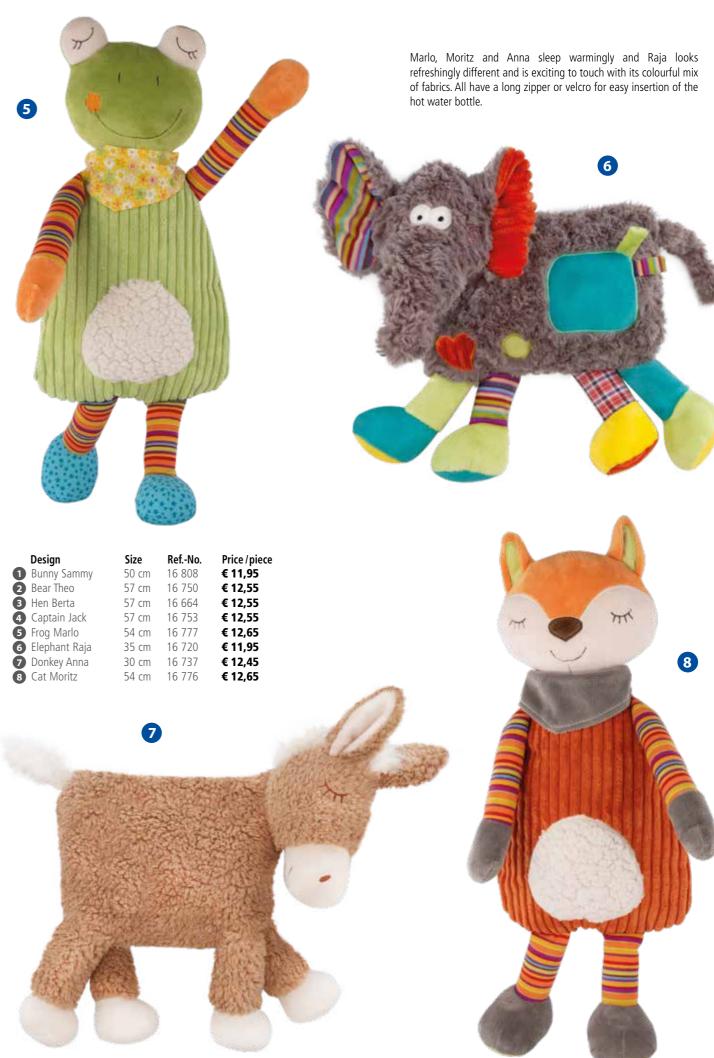

Replacement stoppers for LONGI rubber hot water bottles available. 2 pieces per polybag - please specify colour.

€ 0,89

• TÜV type tested • Certified to ISO 9001:2015

# Sänger® LONGI Rubber Hot Water Bottles

Warmth from Neck to Knee!