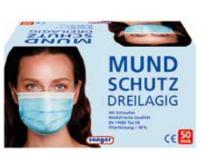

Pleasantly soft covers with a long zipper for convenient inserting of the hot water bottles.

|   | Design                                    | RefNo. | Price/piece |
|---|-------------------------------------------|--------|-------------|
| 1 | Neck hot water bottle, red, without cover | 13 680 | € 8,55      |
| 2 | Fleece cover, red, with hot water bottle  | 13 687 | € 10,65     |
| 3 | Fleece cover, blue, with hot water bottle | 13 686 | € 10,65     |
| 4 | Blackberry, with hot water bottle         | 13 689 | € 11,85     |