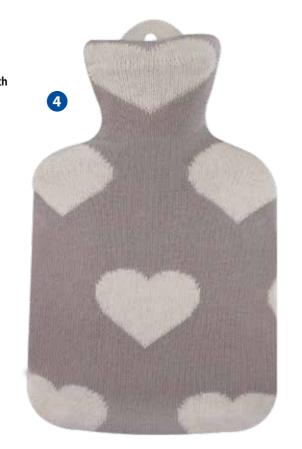

|
| 8 blue         | 13 443 | € 3,29      |
| 9 bright green | 13 459 | € 3,29      |



### Soothing warmth wrapped in perfect security

One-piece rubber hot water bottles with a capacity of 0.8 liters and therefore less weight. Highest security through seamless construction.



- TÜV type tested
- Manufactured according to British Standard 1970:2012
- Certified to ISO 9001:2015



### Packing:

In a re-sealable polybag with handle.





Replacement stoppers for hot water bottles available. 2 pieces per polybag - please specify colour.

€ 0,89





# **Cotton Knitted Cover**

with 0.8 liter Sänger® rubber hot water bottle

## Manufactured under the Oeko-Tex® 100.

With zipper for easy insertion of the hot water bottle. With 0.8 liter rubber hot water bottle.





www.oeko-tex.com







# **3D-Covers** with 0.8 liter Sänger® rubber hot water bottle The ultimate haptic experience to touch and feel: with protruding ears, wings and legs in 3D. Each cover is made of an interesting mix of materials. 2 **Ref.-No. Price/piece** 16 659 **€ 6,69** Design Bear Piet 16 659 2 Dog Sparky 16 691 € 6,69 3 Owl Oli 16 658 € 6,69 4 Dog Brum 16 660 **€ 6,69**













# **Cute Animal Covers**

with 0.8 liter Sänger® rubber hot water bottle

# The dearest friend:

Fluffy soft cuddly covers. Easy to handle with a long, high-quality zipper on the back. Front part padded with high-quality inner lining. All animals with hanging loop, cover is washable.

|   | Design            | Size  | RefNo. | Price / piece |
|---|-------------------|-------|--------|---------------|
| 0 | Bear Iwan