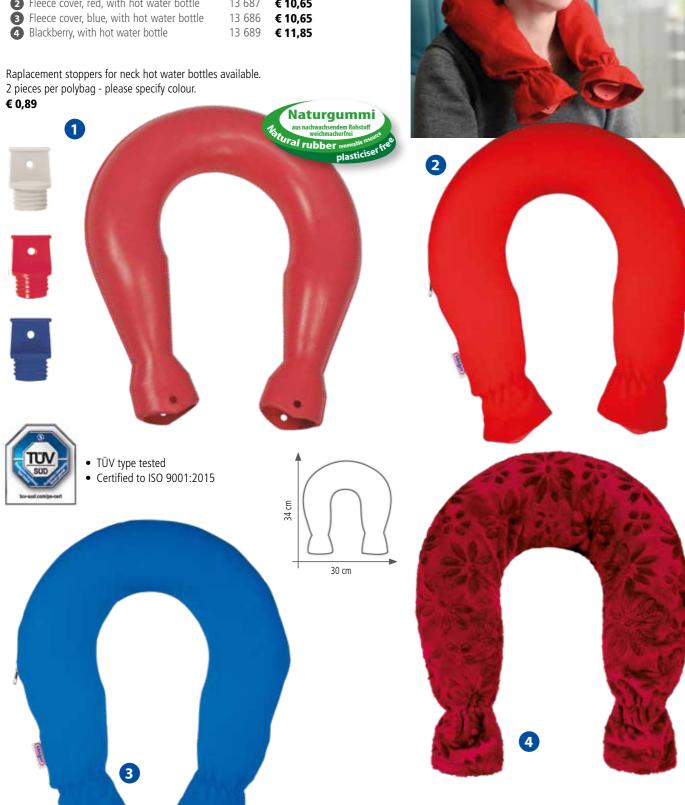

- TÜV type tested
- Manufactured according to British Standard 1970:2012
- Certified to ISO 9001:2015

Replacement stoppers for hot water bottles available:

### € 0,89