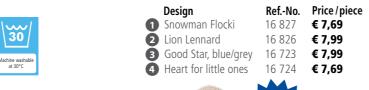

e   | 13 449 | € 3,29      |
| 8 blue         | 13 443 | € 3,29      |
| 9 bright green | 13 459 | € 3,29      |



### Soothing warmth wrapped in perfect security

One-piece rubber hot water bottles with a capacity of 0.8 liters and therefore less weight. Highest security through seamless construction.



- TÜV type tested
- Manufactured according to British Standard 1970:2012
- Certified to ISO 9001:2015



### Packing:

In a re-sealable polybag with handle.





Replacement stoppers for hot water bottles available. 2 pieces per polybag - please specify colour.

€ 0,89





# **Cotton Knitted Cover**

with 0.8 liter Sänger® rubber hot water bottle

## Manufactured under the Oeko-Tex® 100.

With zipper for easy insertion of the hot water bottle. With 0.8 liter rubber hot water bottle.





www.oeko-tex.com







# **3D-Covers** with 0.8 liter Sänger® rubber hot water bottle The ultimate haptic experience to touch and feel: with protruding ears, wings and legs in 3D. Each cover is made of an interesting mix of materials. 2 **Ref.-No. Price/piece** 16 659 **€ 6,69** Design Bear Piet 16 659 2 Dog Sparky 16 691 € 6,69 3 Owl Oli 16 658 € 6,69 4 Dog Brum 16 660 **€ 6,69**













# **Cute Animal Covers**

with 0.8 liter Sänger® rubber hot water bottle

# The dearest friend:

Fluffy soft cuddly covers. Easy to handle with a long, high-quality zipper on the back. Front part padded with high-quality inner lining. All animals with hanging loop, cover is washable.

|   | Design            | Size  | RefNo. | Price / piece |
|---|-------------------|-------|--------|-------------