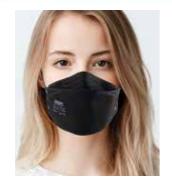

Pleasantly soft covers with a long zipper for convenient inserting of the hot water bottles.

|   | Design                                    | RefNo. | Price/piece |
|---|-------------------------------------------|--------|-------------|
| 1 | Neck hot water bottle, red, without cover | 13 680 | € 8,55      |
| 2 | Fleece cover, red, with hot water bottle  | 13 687 | € 10,65     |
| 3 | Fleece cover, blue, with hot water bottle | 13 686 | € 10,65     |
| 4 | Blackberry, with hot water bottle         | 13 689 | € 11,85     |