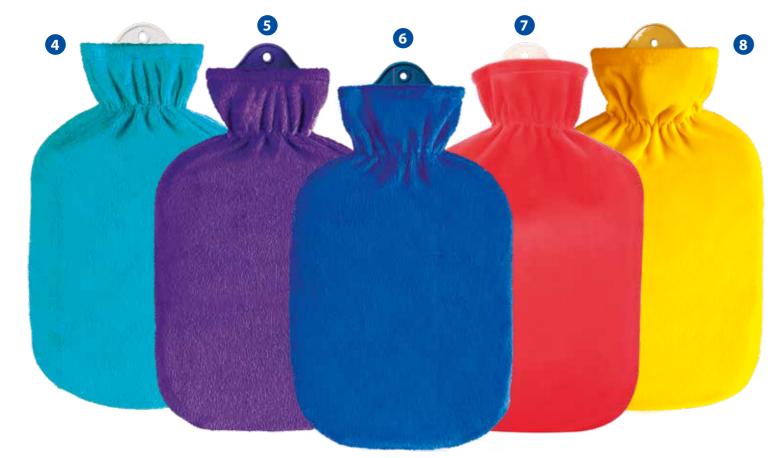

### Ribbed or plain?

A plain side emits the heat in a fast and intense way, a ribbed side emits the heat slower and less intense. Hot water bottles ribbed on one side allow both options.

|              | one side ribbed |             | both side | ribbed   |
|--------------|-----------------|-------------|-----------|----------|
| Colour       | RefNo.          | Price/piece | Ref-No.   | Price/pi |
| white        | 13 610          | € 4,39      | 13 630    | € 4,45   |
| yellow       | 13 601          | € 4,39      | 13 621    | € 4,45   |
| orange       | 13 608          | € 4,39      | 13 628    | € 4,45   |
| red          | 13 604          | € 4,39      | 13 624    | € 4,45   |
| pink         | 13 607          | € 4,39      | 13 627    | € 4,45   |
| light purple | 13 616          | € 4,39      | 13 635    | € 4,45   |
| light blue   | 13 609          | € 4,39      | 13 629    | € 4,45   |
| blue         | 13 603          | € 4,39      | 13 623    | € 4,45   |
| bright green | 13 618          | € 4,39      | 13 636    | € 4,45   |
|              |                 |             |           |          |