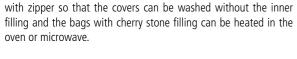

Rubber Hot Water Bootle with exclusive blackberry pattern cover.

Detail.

Sänger® LONGI rubber hot water bottle with high-quality cotton knitted cover in accordance with the Oeko-Tex® Standard 100. With zipper for convenient insertion of the hot water bottle.

17.HCN.29929

The LONGI can be adapted to your needs in the blink of an eye. With its two 40 cm-long tie loops The LONGI in our cotton knitted cover "Red Queen" can be tied around the waist for a warmth around back or belly. So the warmth can be placed in the desired position wherever needed.