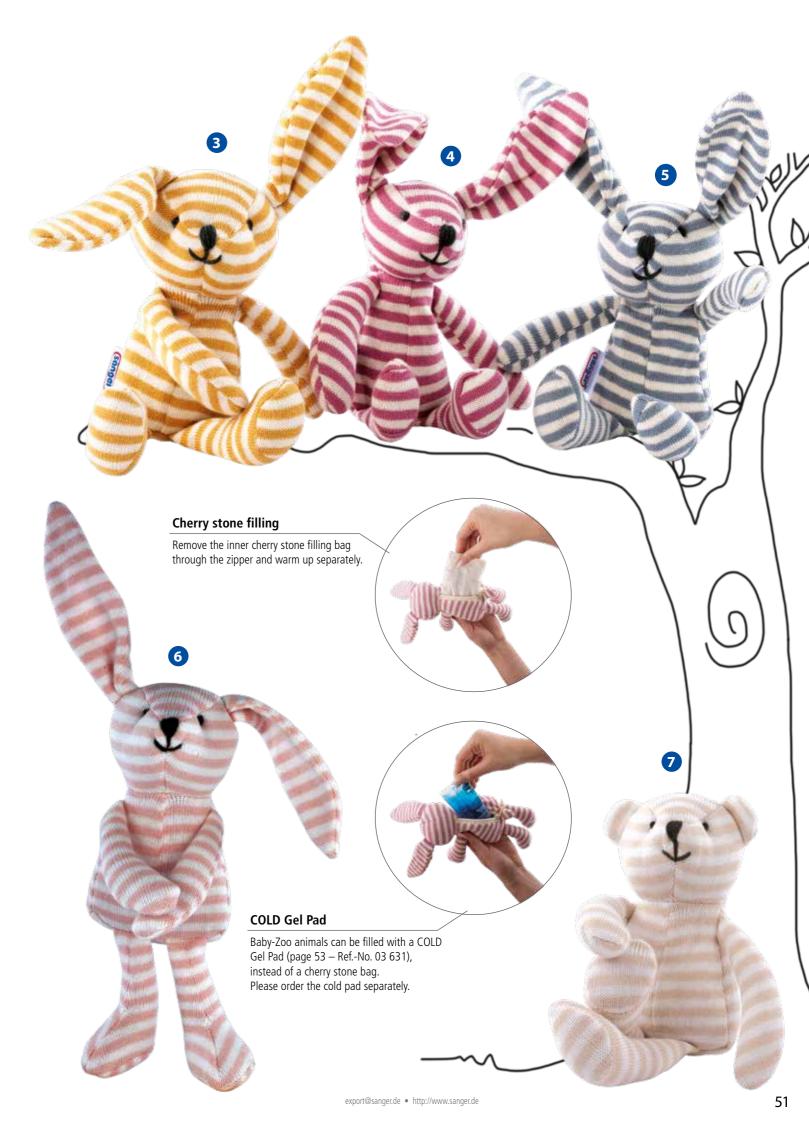

Design Ref.-No. Price/piece **1** blue 13 673 **€ 12,59** 13 674 **€ 12,59** 

Cover with zipper for side insertion of the hot water

21

# A hearty hot water bottle as a suitable gift for all

occasions: Birthday, Christmas, Valentine's Day, Mother's Day, Anniversary or just give yourself a treat.

• Certified to ISO 9001:2015

Colour Ref.-No. Price/piece **2** red 13 564 € 4,99

### Sänger® Heart-shaped hot water bottle

with plush cover especially soft and decorative plush covers, complete with a heart-shaped hot water bottle. With conveniant hook and loop fastener on the back. Cover and hot water bottle in color red. Cover with hanging loop.