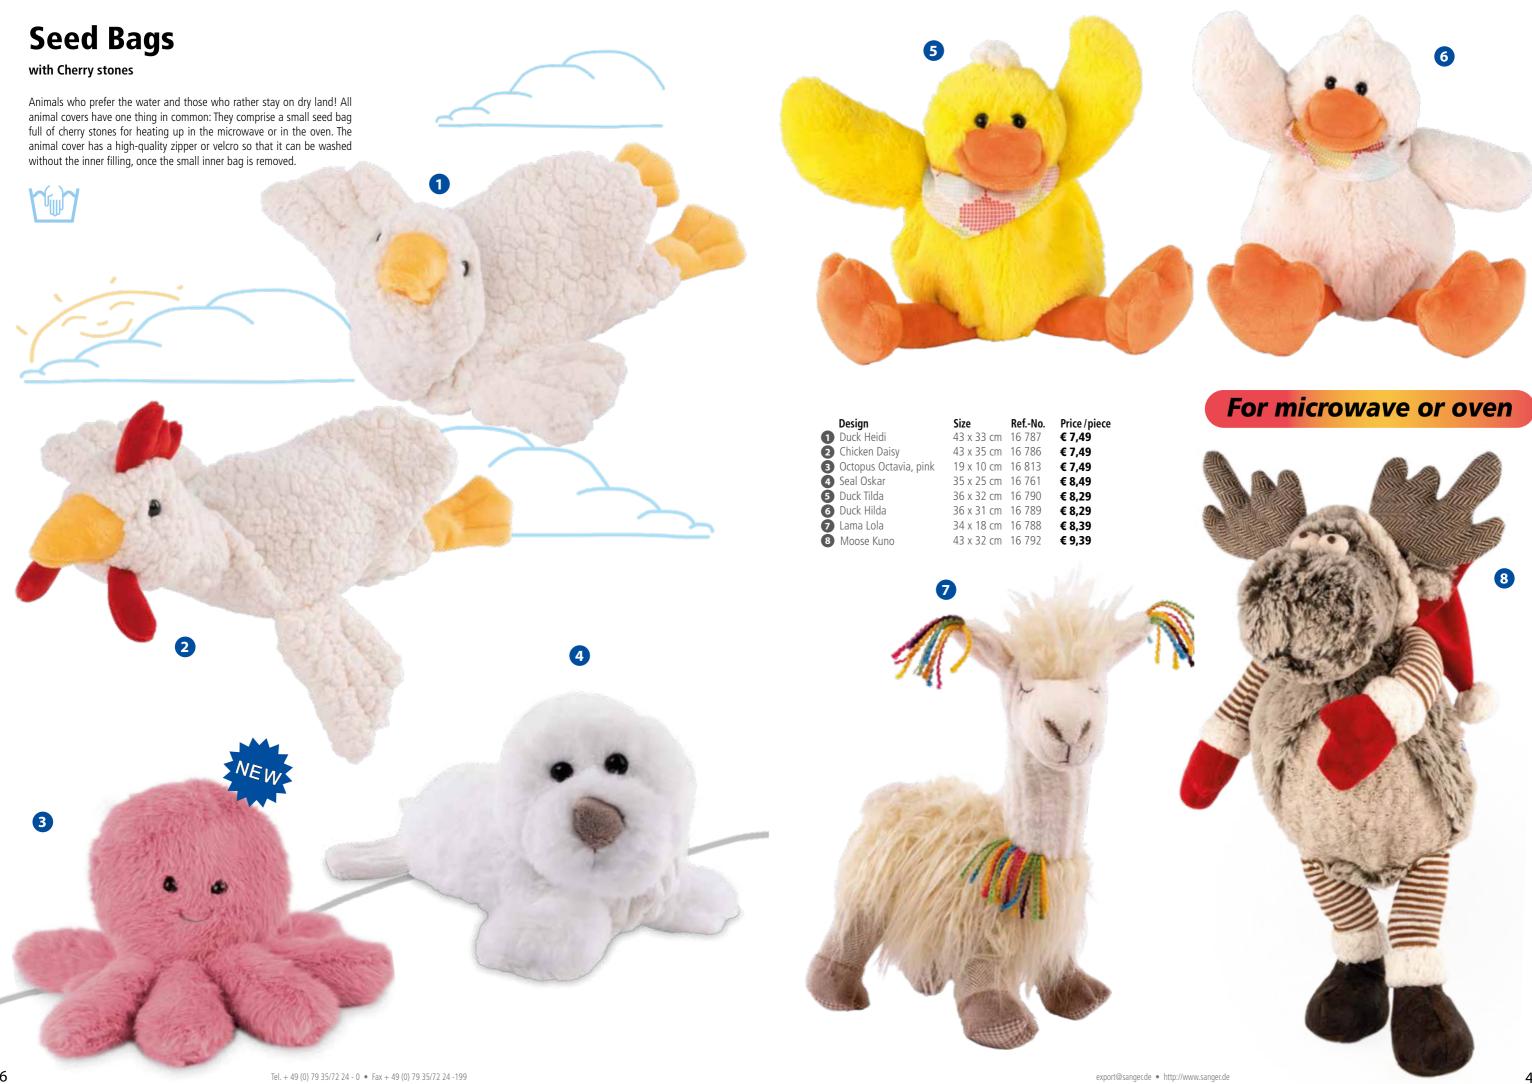

Rubber Hot Water Bootle with exclusive blackberry pattern cover.

Detail.

Sänger® LONGI rubber hot water bottle with high-quality cotton knitted cover in accordance with the Oeko-Tex® Standard 100. With zipper for convenient insertion of the hot water bottle.

17.HCN.29929

The LONGI can be adapted to your needs in the blink of an eye. With its two 40 cm-long tie loops The LONGI in our cotton knitted cover "Red Queen" can be tied around the waist for a warmth around back or belly. So the warmth can be placed in the desired position wherever needed.