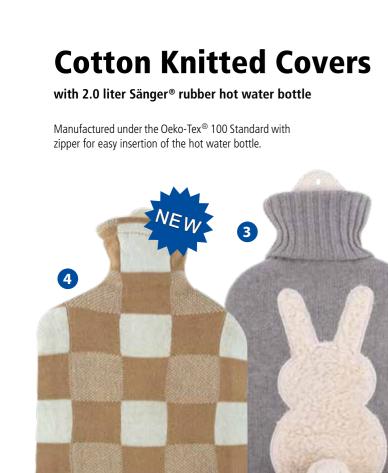

SC Rubber Hot Water Bottle

Ref.-No. Price/piece

Technical description and replacement stoppers see page 17

|               | 8   |
|---------------|-----|
|               | - R |
|               | 0   |
|               | 7   |
|               |     |
|               |     |
| (mayo) Shirps |     |
| (contact)     |     |
|               |     |
|               |     |
|               |     |

# 0.8 Liter Sänger° FSC Rubber Hot Water Bottles

Technical description and replacement stoppers see page 25.

| both sides | s plain |             |
|------------|---------|-------------|
| Colour     | RefNo.  | Price / pie |
| green      | 13 442  | € 4,09      |
| white      | 13 445  | € 4,09      |

8 yellow

13 446 **€ 4,09** 

Tel. + 49 (0) 79 35/72 24 - 0 • Fax + 49 (0) 79 35/72 24 - 199













| Northern Star                            | 16 599 <b>€</b> | 11ce / piece<br>2 <b>9.69</b> |     |          |                 |