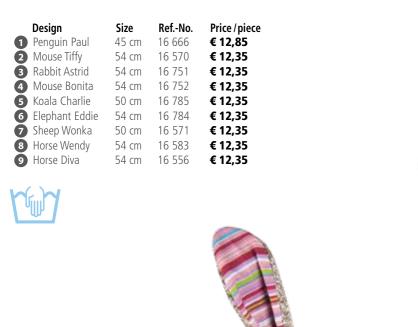

uality zipper on the back. Front part padded with high-quality inner lining. All animals with hanging loop, cover is washable.

| Design          | Size  | RefNo. | Price / piec |
|-----------------|-------|--------|--------------|
| Sheep Lorry     | 55 cm | 16 537 | € 9,95       |
| 2 Moose Rudolph | 57 cm | 16 756 | € 12,55      |
| 3 Dog Schlappi  | 50 cm | 16 539 | € 9,95       |
| 4 Lion Leo      | 51 cm | 16 820 | € 12,55      |











**Colourful Jolly Good Fellows** 

with 0.8 liter Sänger® rubber hot water bottle

A kaleidoscope of material and colour. High-quality covers for easy handling. With a sturdy zipper on the back for easy insertion or removal of the rubber hot water bottle. Padded front, with highquality inner lining. All animals with hanging loop, washable cover.







export@sanger.de • http://www.sanger.de

### **Sales Aids**

Sales stands made of metal or cardboard, mobile and stationary.

### **Metal Stand**

Complete with 9 metal hooks Filling quantity depending on article selection: approx. 42 hot water bottles

Ref.-No.

Dimensions (HxWxD) Price / piece 163 x 53 x 21 cm **€ 181,90** 

Can be filled with approx. 80 hot water

**Rotatable Metal Stand** 

5 tiers with 8 hooks per tier

bottles and seed bags, depending on the selection. Additional sign included.

5 legs with wheels

Ref.-No. Dimensions (HxWxD) Price/piece **2** 16 979 180 x 50 x 50 cm **€ 85,40** 

Ref.-No. Dimensions (HxWxD) Price/piece 152 x 60 x 40 cm **€ 49,70** 

Seasonal Display made of Cardboard 5 floors, of which 2 floors have 3 compartments. Can be filled with approx. 5