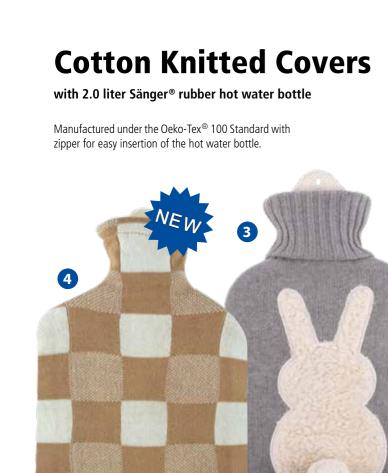

# 2.0 liter Sänger® Rubber Hot Water Bottles

### One-Piece Moulded Hot Water Bottles – Safe, reliable and proven:

The Sänger® Natural Rubber Hot Water Bottle provides soothing heat in cold nights and increases well-being. Our technically new developed hot water bottle is constructed from a single piece of rubber with no bonded seams at the neck: The neck piece is now moulded integrally with the bottle walls, instead of being bonded. This makes the Sänger® rubber hot water bottle a truly one-piece moulded, water-tight product.