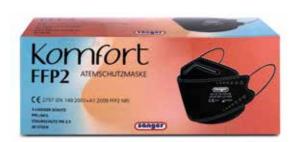

72 24 -199 export@sanger.de • http://www.sanger.de

### **FFP2 Comfort Face Masks**

This respiratory mask offers maximum comfort thanks to its comfortable fit. Rubber loops do not press on the ears. With fastening hooks for rubber loops. With 2 ear loops and moldable nose clip; without valve.

Ergonomic mask for medium risks.

Provides protection against harmful, dry particles and aerosols.

### **FFP2 MASK COMFORT**

| Colour | RefNo  |  |  |
|--------|--------|--|--|
| white  | 02 146 |  |  |
| olack  | 02 147 |  |  |
| olue   | 02 148 |  |  |
| oink   | 02 149 |  |  |
|        |        |  |  |

Packing:

20 pieces with fastening hooks in the dispenser box **Standards:** 20 dispensers in the shipping carton

Price/piece € 0,20



CE 2797, (EU) 2016/425, EN149:2001+A1:2009 FFP NR D

















#### FFP2 masks

5-layer protection. Each piece in a polybag with hook.

Price/piece **Ref.** 02 134 € 0,18

Packing:

50 pcs per dispenser box 20 dispensers per outer carton





**Face Masks** 



Standards:

CE 0598, (EU) 2016/425, EN149:2001+A1:2009 FFP2 NR

### 3-layer face masks

Sänger disposable surgical masks are made of a non-irritating, soft, light weight, non-woven material for optimum comfort. Ideal fit due to long, formable inner nose bridge. Sänger 3-layer surgical masks have a 99% filter effect and are free of glass particles and latex. Non-sterile. Can also be worn comfortably while wearing glasses.

Ref.-No. Price / 50 pcs Blue, Type II 02 108 **€ 1,99** Blue, Type II R 02 120 **€ 2,39** 

### Packing:

50 pcs per dispenser box 40 dispensers per outer carton