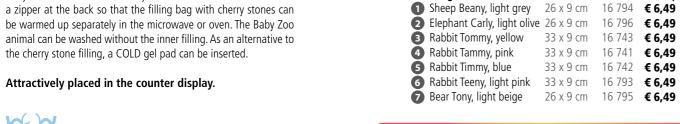

filling.





### For microwave or oven

| Design        | Size          | RefNo. | Price/piece |
|---------------|---------------|--------|-------------|
| 1 Chicken Mor | ni 33 x 23 cm | 16 760 | € 8,49      |
| Rabbit Rod    | 37 x 28 cm    | 16 678 | € 8,49      |
| 3 Sheep Lotti | 29 x 26 cm    | 16 679 | € 8,49      |
| 4 Bear Bruno  | 33 x 30 cm    | 16 572 | € 6,99      |





# **Baby Zoo with seed bags**

Each zoo baby with removable inlet and washable cover

Baby Zoo covers made of cuddly knitted material. All animals have a zipper at the back so that the filling bag with cherry stones can be warmed up separately in the microwave or oven. The Baby Zoo animal can be washed without the inner filling. As an alternative to the cherry stone filling, a COLD gel pad can be inserted.



Design

### For microwave or oven



Assortment set for a Display Box: 28 Baby Zoo animals with cherry stone filling.

Ref.-No. 16 991
Price/piece € 181,70

Ref.-No. Price/piece





50



# **Cooling products**

### Emergency aids for sport, leisure and household

#### Instant Ice Bag

Just squeeze the inner water bag and contents of instant ice bag start its endothermic reaction obtaining an instant cooling temperature between -4°C to -8°C within seconds. Shake the bag briefly and apply to the area concerned. This will give instantaneous relief. **Instant cooling temperature:** 

-4 °C to -8 °C

#### Material of instant ice bag:

Polyethylene bag with velour surface watertight.

 Ref.-No.
 Dimensions
 Price:

 1 03 630
 14 x 18 cm
 € 17,

Price: carton / piece € 17,25 / 0,69

### Packi