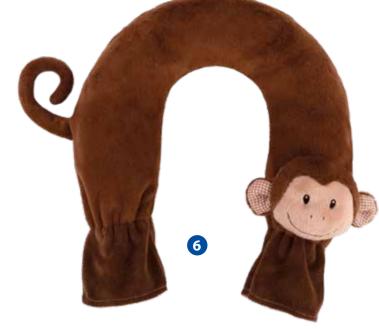

# Sänger<sup>©</sup> Natural Rubber Hot Water Bottles made of latex from FSC-certified forests

Sänger® natural rubber hot water bottles are made from natural latex, which is obtained from FSC-certified forests. They are the only hot water bottles in the world that are manufactured according to the FSC guidelines!

The technical production process and the technical standards of manufacturing comply with the rules of TÜV type testing.