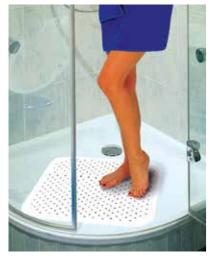

| 13 785    | 13 845                                 |
| red           | 13 734                      | 13 754                         | 13 774    | 13 834                                 |
| pink          | 13 738                      | 13 758                         | 13 778    | 13 838                                 |
| apple green   | 13 747                      | 13 767                         | 13 787    | 13 847                                 |
| blue          | 13 733                      | 13 753                         | 13 773    | 13 833                                 |

each € 5,29 each € 6,39 each € 3,89 € 8,59 per set

### Rubber head rest for bath tubes:

for a comfortable, relaxing bath experience, suction cups on the bottom keep the mat safely in place.















| Account No.                                     | Contact        |
|-------------------------------------------------|----------------|
| Company Name                                    | Date           |
| Name                                            | Phone-No.      |
| Street / Number                                 | Fax-No.        |
| Country / Postal Code / Town                    | E-mail Address |
| Delivery Address, if different to above address | VAT-No.        |

| Description | Page | RefNo. | Size/<br>Colour | Quantity | Price |
|-------------|------|--------|-----------------|----------|-------|
|             |      |        |                 |          |       |
|             |      |        |                 |          |       |
|             |      |