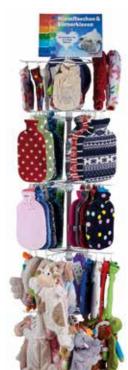

# 2.0 liter Sänger® Rubber Hot Water Bottles

### One-Piece Moulded Hot Water Bottles – Safe, reliable and proven:

The Sänger® Natural Rubber Hot Water Bottle provides soothing heat in cold nights and increases well-being. Our technically new developed hot water bottle is constructed from a single piece of rubber with no bonded seams at the neck: The neck piece is now moulded integrally with the bottle walls, instead of being bonded. This makes the Sänger® rubber hot water bottle a truly one-piece moulded, water-tight product.

- TÜV type tested
- Manufactured according to British Standard 1970:2012
- Certified to ISO 9001:2015

Replacement stoppers for hot water bottles available:

#### Ribbed or plain?

A plain side emits the heat in a fast and intense way, a ribbed side emits the heat slower and less intense. Hot water bottles ribbed on one side allow both options.

|              | one side ribbed |             | both side | ribbed   |
|--------------|-----------------|-------------|-----------|----------|
| Colour       | RefNo.          | Price/piece | Ref-No.   | Price/pi |
| white        | 13 610          | € 4,39      | 13 630    | € 4,45   |
| yellow       | 13 601          | € 4,39      | 13 621    | € 4,45   |
| orange       | 13 608          | € 4,39      | 13 628    | € 4,45   |
| red          | 13 604          | € 4,39      | 13 624    | € 4,45   |
| pink         | 13 607          | € 4,39      | 13 627    | € 4,45   |
| light purple | 13 616          | € 4,39      | 13 635    | € 4,45   |
| light blue   | 13 609          | € 4,39      | 13 629    | € 4,45   |
| blue         | 13 603          | € 4,39      | 13 623    | € 4,45   |
| bright green | 13 618          | € 4,39      | 13 636    | € 4,45   |
|              |                 |             |           |          |