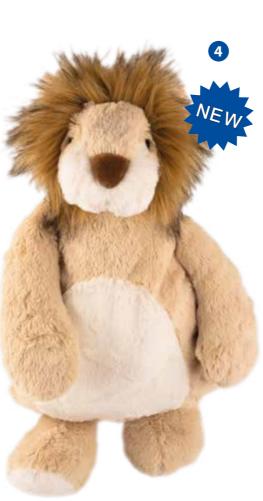

### **Content**

| Contents / Sänger ® − a Sign of Quality                                   | 2       |
|---------------------------------------------------------------------------|---------|
| Why Apply Heat?                                                           | 3       |
| Help preserve the green lungs of the earth!                               | 4       |
| What is Natural Rubber?                                                   | 5       |
| 2.0 Liter Sänger® Rubber Hot Water Bottles                                | 6 - 7   |
| Natural Rubber Hot Water Bottles made of latex from FSC-certified forests | 8 - 9   |
| Cotton Knitted Covers                                                     | 10 - 11 |
| Fleece Covers Multicoloured                                               | 12      |
| Contour Covers                                                            | 13      |
| Motif Design Covers                                                       | 14 - 15 |
| Classic Velour Covers                                                     | 16      |
| Sänger® LONGI Rubber Hot Water Bottles                                    | 17 - 20 |
| Sänger® Footwarmer and Heart-shaped Hot Water Bottles                     | 21      |
| Sänger® Neck Hot Water Bottles                                            | 22-23   |
| Bodywarmer Belts                                                          | 24      |
| 0.8 Liter Sänger® Rubber Hot Water Bottles                                | 25      |
| Cotton Knitted Covers                                                     | 26      |
| 3D-Covers                                                                 | 27      |
| Velour Covers with Designs                                                | 28 - 29 |
| Cosy Covers                                                               | 30 - 31 |
| Cuddly Animal Covers                                                      | 32 - 33 |
| Cute Animal Covers                                                        | 34 - 35 |
| Fluffy Animal Covers                                                      | 36      |
| The Belly Button Family                                                   | 37      |
| Colourful Jolly Good Fellows                                              | 38 - 39 |
| Sales Aids                                                                | 40      |
| Cuddly Family                                                             | 41      |
| Special Design – Special Sizes                                            | 42 - 43 |
| Seed Bags                                                                 | 44 - 49 |
| Baby Zoo                                                                  | 50 - 51 |
| Cherry Stone Bags Jurassic Heat                                           | 52      |
| Coolings Products and Cherry Stone Inletts                                | 53      |
| Gloves made of latex from FSC-certified forests                           | 54 - 55 |
| Disposable Gloves Latex                                                   | 56      |
| Disposable Gloves Nitrile and PPE                                         | 57      |
| FFP2 Comfort Respiratory Mask                                             | 58      |
| Face Masks                                                                | 59      |
| Nature's Secrets Skin Care Series                                         | 60 - 61 |
| Order Form                                                                | 62      |