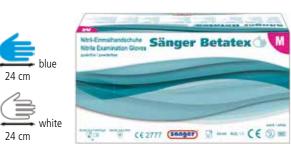

#### Sänger® Heart-shaped hot water bottle

with plush cover especially soft and decorative plush covers, complete with a heart-shaped hot water bottle. With conveniant hook and loop fastener on the back. Cover and hot water bottle in color red. Cover with hanging loop.

**Plush Cover** 3 red with heart-shaped hot water bottle

Replacement stoppers for Heart-shaped hot water bottles available. **Ref.-No.** 13 498

€ 0,89

20 export@sanger.de • http://www.sanger.de