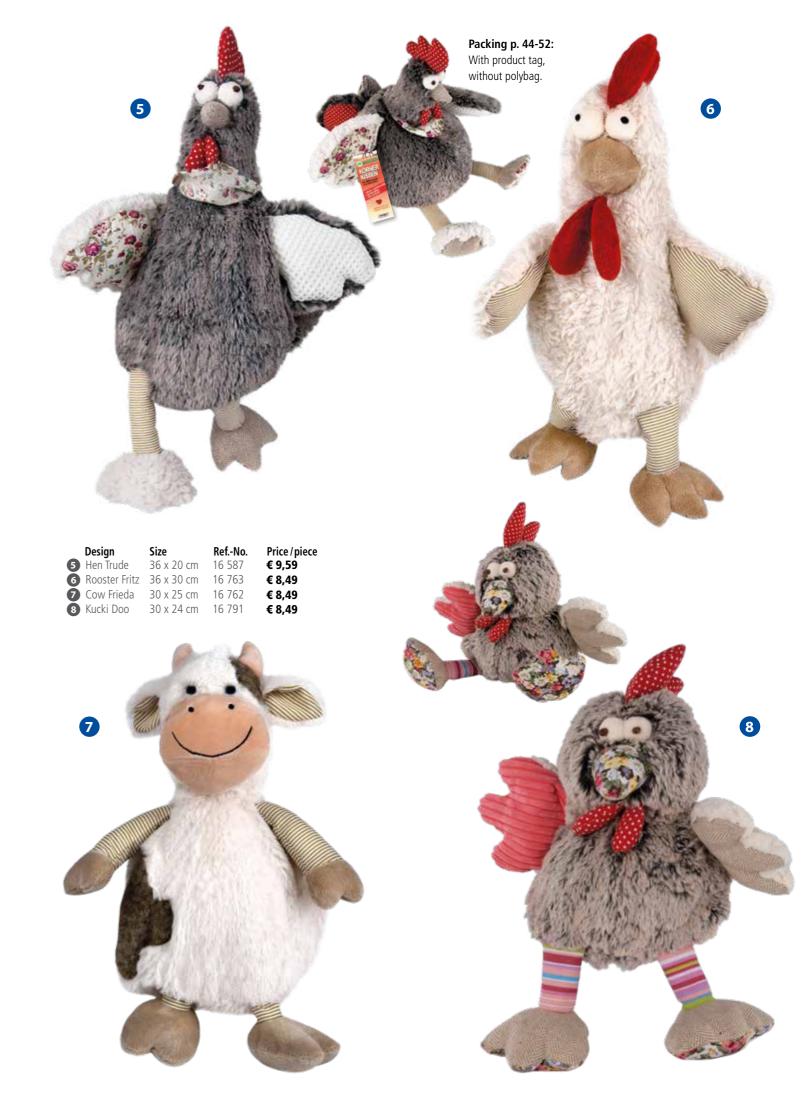

overs in dog design

Ref.-No. Price/piece ① Dog Bo, green 35 cm 16 811 € **8,99** 





# **Seed Bags**

### with Cherry stones

Cherry stone-filled animals for cuddly warmth. The inner sachets with cherry stones can be removed from the animal cover and can be placed in the microwave or oven to heat up. The outer cover has a strong zipper to remove the inner sachet so the animal can be washed without the inner filling.





### For microwave or oven

| Design        | Size          | RefNo. | Price/piece |
|---------------|---------------|--------|-------------|
| 1 Chicken Mor | ni 33 x 23 cm | 16 760 | € 8,49      |
| Rabbit Rod    | 37 x 28 cm    | 16 678 | € 8,49      |
| 3 Sheep Lotti | 29 x 26 cm    | 16 679 | € 8,49      |
| 4 Bear Bruno  | 33 x 30 cm    | 16 572 | € 6,99      |





# **Baby Zoo with seed bags**

Each zoo baby with removable inlet and washable cover

Baby Zoo covers made of cuddly knitted material. All animals have a zipper at the back so that the filling bag with cherry stones can be warmed up separately in the microwave or oven. The Baby Zoo animal can be washed without the inner filling. As an alternative to the cherry stone filling, a COLD gel pad can be inserted.



Design

### For microwave or oven



Assortment set for a Display Box: 28 Baby Zoo animals with cherry stone filling.

Ref.-No. 16 991
Price/piece € 181,70

Ref.-No. Price/piece





50



# **Cooling products**

### Emergency aids for sport, leisure and household

#### Instant Ice Bag

Just squeeze the inner water bag and contents of instant ice bag start its endothermic reaction o