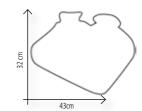

# 2.0 liter Sänger® Rubber Hot Water Bottles

### One-Piece Moulded Hot Water Bottles – Safe, reliable and proven:

The Sänger® Natural Rubber Hot Water Bottle provides soothing heat in cold nights and increases well-being. Our technically new developed hot water bottle is constructed from a single piece of rubber with no bonded seams at the neck: The neck piece is now moulded integrally with the bottle walls, instead of being bonded. This makes the Sänger® rubber hot water bottle a truly one-piece moulded, water-tight product.