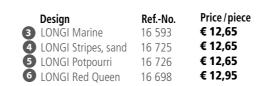

### Sänger° LONGI FSC Rubber Hot Water Bottle

Ref.-No. Price/piece

Technical description and replacement stoppers see page 17

|               | 8   |
|---------------|-----|
|               | - R |
|               | 0   |
|               | 7   |
|               |     |
|               |     |
| (mayo) Shirps |     |
| (contact)     |     |
|               |     |
|               |     |
|               |     |