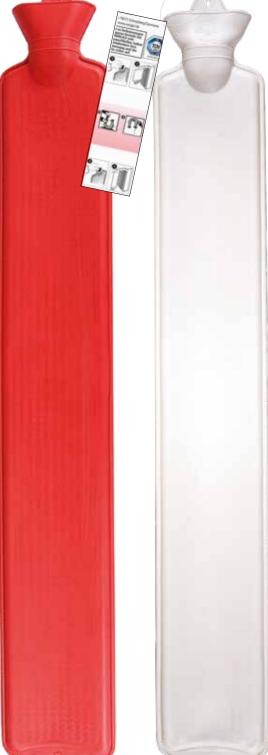

# 2.0 liter Sänger® Rubber Hot Water Bottles

### One-Piece Moulded Hot Water Bottles – Safe, reliable and proven:

The Sänger® Natural Rubber Hot Water Bottle provides soothing heat in cold nights and increases well-being. Our technically new developed hot water bottle is constructed from a single piece of rubber with no bonded seams at the neck: The neck piece is now moulded integrally with the bottle walls, instead of being bonded. This makes the Sänger® rubber hot water bottle a truly one-piece moulded, water-tight product.

- TÜV type tested
- Manufactured according to British Standard 1970:2012
- Certified to ISO 9001:2015

Replacement stoppers for hot water bottles available:

#### Ribbed or plain?

A plain side emits the heat in a fast and intense way, a ribbed side emits the heat slower and less intense. Hot water bottles ribbed on one side allow both options.

|              | one side ribbed |             | both side | ribbed   |
|--------------|-----------------|-------------|-----------|----------|
| Colour       | RefNo.          | Price/piece | Ref-No.   | Price/pi |
| white        | 13 610          | € 4,39      | 13 630    | € 4,45   |
| yellow       | 13 601          | € 4,39      | 13 621    | € 4,45   |
| orange       | 13 608          | € 4,39      | 13 628    | € 4,45   |
| red          | 13 604          | € 4,39      | 13 624    | € 4,45   |
| pink         | 13 607          | € 4,39      | 13 627    | € 4,45   |
| light purple | 13 616          | € 4,39      | 13 635    | € 4,45   |
| light blue   | 13 609          | € 4,39      | 13 629    | € 4,45   |
| blue         | 13 603          | € 4,39      | 13 623    | € 4,45   |
| bright green | 13 618          | € 4,39      | 13 636    | € 4,45   |
|              |                 |             |           |          |