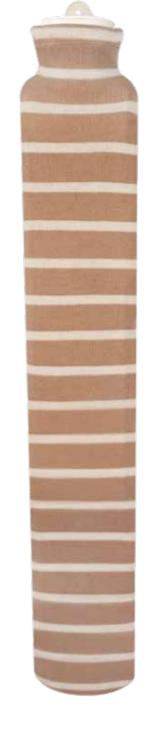

### Sänger° LONGI FSC Rubber Hot Water Bottle

Ref.-No. Price/piece

Technical description and replacement stoppers see page 17

|               | 8   |
|---------------|-----|
|               | - R |
|               | 0   |
|               | 7   |
|               |     |
|               |     |
| (mayo) Shirps |     |
| (contact)     |     |
|               |     |
|               |     |
|               |     |