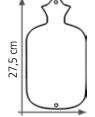

| RefNo. | Price/piece |
|----------------|--------|-------------|
| 1 white        | 13 450 | € 3,29      |
| 2 yellow       | 13 441 | € 3,29      |
| 3 orange       | 13 448 | € 3,29      |
| 4 red          | 13 444 | € 3,29      |
| 5 pink         | 13 447 | € 3,29      |
| 6 light purple | 13 457 | € 3,29      |
| 7 light blue   | 13 449 | € 3,29      |
| 8 blue         | 13 443 | € 3,29      |
| 9 bright green | 13 459 | € 3,29      |



### Soothing warmth wrapped in perfect security

One-piece rubber hot water bottles with a capacity of 0.8 liters and therefore less weight. Highest security through seamless construction.



- TÜV type tested
- Manufactured according to British Standard 1970:2012
- Certified to ISO 9001:2015



### Packing:

In a re-sealable polybag with handle.





Replacement stoppers for hot water bottles available. 2 pieces per polybag - please specify colour.

€ 0,89





### **Cotton Knitted Cover**

with 0.8 liter Sänger® rubber hot water bottle

### Manufactured under the Oeko-Tex® 100.

With zipper for easy insertion of the hot water bottle. With 0.8 liter rubber hot water bottle.





www.oeko-tex.com







# **3D-Covers** with 0.8 liter Sänger® rubber hot water bottle The ultimate haptic experience to touch and feel: with protruding ears, wings and legs in 3D. Each cover is made of an interesting mix of materials. 2 **Ref.-No. Price/piece** 16 659 **€ 6,69** Design Bear Piet 16 659 2 Dog Sparky 16 691 € 6,69 3 Owl Oli 16 658 € 6,69 4 Dog Brum 16 660 **€ 6,69**













### **Cute Animal Covers**

with 0.8 liter Sänger® rubber hot w