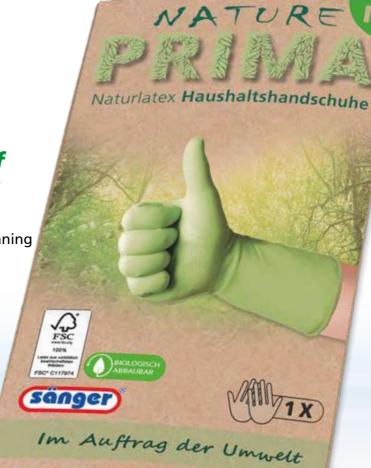

Design Ref.-No. Price/piece **1** blue 13 673 **€ 12,59** 13 674 **€ 12,59** 

Cover with zipper for side insertion of the hot water

21

### A hearty hot water bottle as a suitable gift for all

occasions: Birthday, Christmas, Valentine's Day, Mother's Day, Anniversary or just give yourself a treat.

• Certified to ISO 9001:2015

Colour Ref.-No. Price/piece **2** red 13 564 € 4,99