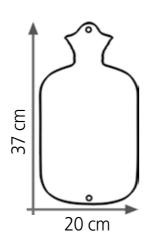

# 2.0 liter Sänger® Rubber Hot Water Bottles

### One-Piece Moulded Hot Water Bottles – Safe, reliable and proven:

The Sänger® Natural Rubber Hot Water Bottle provides soothing heat in cold nights and increases well-being. Our technically new developed hot water bottle is constructed from a single piece of rubber with no bonded seams at the neck: The neck piece is now moulded integrally with the bottle walls, instead of being bonded. This makes the Sänger® rubber hot water bottle a truly one-piece moulded, water-tight product.

- TÜV type tested
- Manufactured according to British Standard 1970:2012
- Certified to ISO 9001:2015

Replacement stoppers for hot water bottles available: