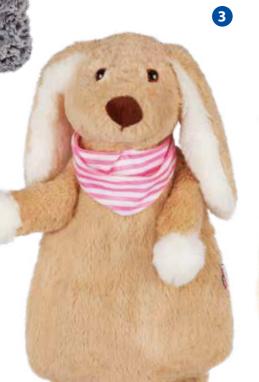

### **Content**

| Contents / Sänger ® − a Sign of Quality                                   | 2       |
|---------------------------------------------------------------------------|---------|
| Why Apply Heat?                                                           | 3       |
| Help preserve the green lungs of the earth!                               | 4       |
| What is Natural Rubber?                                                   | 5       |
| 2.0 Liter Sänger® Rubber Hot Water Bottles                                | 6 - 7   |
| Natural Rubber Hot Water Bottles made of latex from FSC-certified forests | 8 - 9   |
| Cotton Knitted Covers                                                     | 10 - 11 |
| Fleece Covers Multicoloured                                               | 12      |
| Contour Covers                                                            | 13      |
| Motif Design Covers                                                       | 14 - 15 |
| Classic Velour Covers                                                     | 16      |
| Sänger® LONGI Rubber Hot Water Bottles                                    | 17 - 20 |
| Sänger® Footwarmer and Heart-shaped Hot Water Bottles                     | 21      |
| Sänger® Neck Hot Water Bottles                                            | 22-23   |
| Bodywarmer Belts                                                          | 24      |
| 0.8 Liter Sänger® Rubber Hot Water Bottles                                | 25      |
| Cotton Knitted Covers                                                     | 26      |
| 3D-Covers                                                                 | 27      |
| Velour Covers with Designs                                                | 28 - 29 |
| Cosy Covers                                                               | 30 - 31 |
| Cuddly Animal Covers                                                      | 32 - 33 |
| Cute Animal Covers                                                        | 34 - 35 |
| Fluffy Animal Covers                                                      | 36      |
| The Belly Button Family                                                   | 37      |
| Colourful Jolly Good Fellows                                              | 38 - 39 |
| Sales Aids                                                                | 40      |
| Cuddly Family                                                             | 41      |
| Special Design – Special Sizes                                            | 42 - 43 |
| Seed Bags                                                                 | 44 - 49 |
| Baby Zoo                                                                  | 50 - 51 |
| Cherry Stone Bags Jurassic Heat                                           | 52      |
| Coolings Products and Cherry Stone Inletts                                | 53      |
| Gloves made of latex from FSC-certified forests                           | 54 - 55 |
| Disposable Gloves Latex                                                   | 56      |
| Disposable Gloves Nitrile and PPE                                         | 57      |
| FFP2 Comfort Respiratory Mask                                             | 58      |
| Face Masks                                                                | 59      |
| Nature's Secrets Skin Care Series                                         | 60 - 61 |
| Order Form                                                                | 62      |