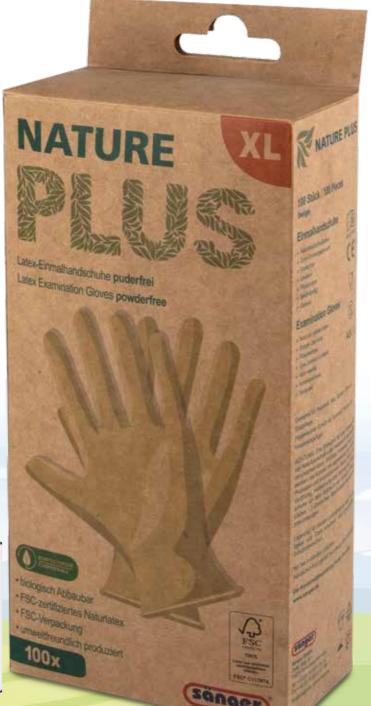

Design Ref.-No. Price/piece **1** blue 13 673 **€ 12,59** 13 674 **€ 12,59** 

Cover with zipper for side insertion of the hot water

21

### A hearty hot water bottle as a suitable gift for all

occasions: Birthday, Christmas, Valentine's Day, Mother's Day, Anniversary or just give yourself a treat.

• Certified to ISO 9001:2015

Colour Ref.-No. Price/piece **2** red 13 564 € 4,99