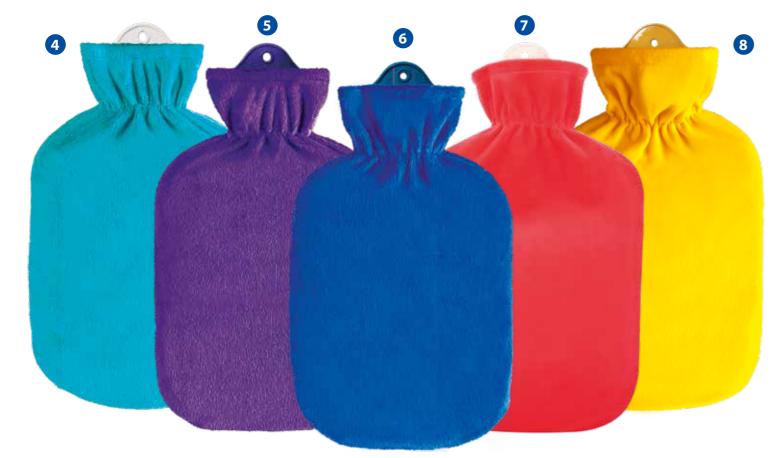

#### Ribbed or plain?

A plain side emits the heat in a fast and intense way, a ribbed side emits the heat slower and less intense. Hot water bottles ribbed on one side allow both options.

|              | one side ribbed |             | both side | ribbed   |
|--------------|-----------------|-------------|-----------|----------|
| Colour       | RefNo.          | Price/piece | Ref-No.   | Price/pi |
| white        | 13 610          | € 4,39      | 13 630    | € 4,45   |
| yellow       | 13 601          | € 4,39      | 13 621    | € 4,45   |
| orange       | 13 608          | € 4,39      | 13 628    | € 4,45   |
| red          | 13 604          | € 4,39      | 13 624    | € 4,45   |
| pink         | 13 607          | € 4,39      | 13 627    | € 4,45   |
| light purple | 13 616          | € 4,39      | 13 635    | € 4,45   |
| light blue   | 13 609          | € 4,39      | 13 629    | € 4,45   |
| blue         | 13 603          | € 4,39      | 13 623    | € 4,45   |
| bright green | 13 618          | € 4,39      | 13 636    | € 4,45   |
|              |                 |             |           |          |