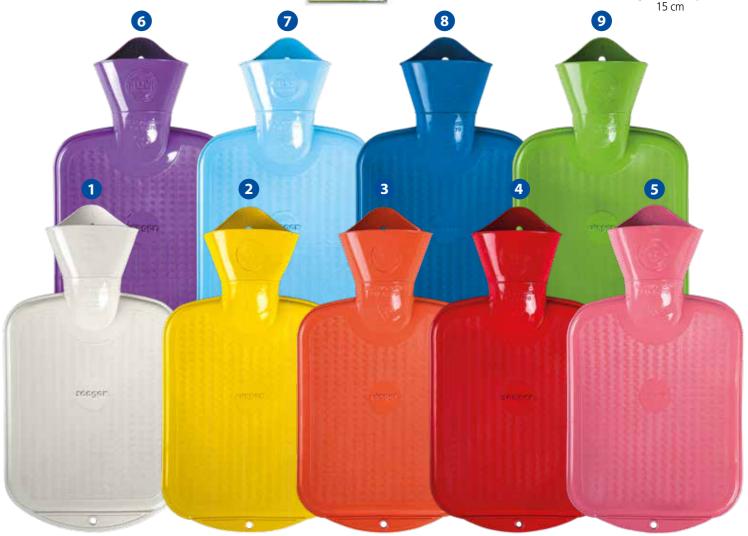

#### Ribbed or plain?

A plain side emits the heat in a fast and intense way, a ribbed side emits the heat slower and less intense. Hot water bottles ribbed on one side allow both options.

|              | one side ribbed |             | both side | ribbed   |
|--------------|-----------------|-------------|-----------|----------|
| Colour       | RefNo.          | Price/piece | Ref-No.   | Price/pi |
| white        | 13 610          | € 4,39      | 13 630    | € 4,45   |
| yellow       | 13 601          | € 4,39      | 13 621    | € 4,45   |
| orange       | 13 608          | € 4,39      | 13 628    | € 4,45   |
| red          | 13 604          | € 4,39      | 13 624    | € 4,45   |
| pink         | 13 607          | € 4,39      | 13 627    | € 4,45   |
| light purple | 13 616          | € 4,39      | 13 635    | € 4,45   |
| light blue   | 13 609          | € 4,39      | 13 629    | € 4,45   |
| blue         | 13 603          | € 4,39      | 13 623    | € 4,45   |
| bright green | 13 618          | € 4,39      | 13 636    | € 4,45   |
|              |                 |             |           |          |