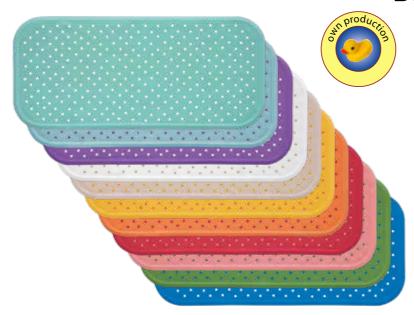

. The mineral oil-free cream penetrates deep into the cell structure. Natural olive and almond oils provide enhanced moisture to repair and rejuvenate damaged

cells, leaving behind a beautiful youthful facial complexion.

Contents 100 ml Price/piece € 4,99 12

**Ref.-No.** 04 609

### **Intensive Moisturizing Cream** with Virgin Coconut Oil

This traditional, intense skin nourishment is made from pure natural coconut oil. The mineral oil-free recipe with native coconut, almond

and olive oil is swiftly absorbed and provides relief from dry, rough skin and wrinkles. The unique combination of natural oils keeps your skin soft and supple throughout the day while retaining its youthful facial appearance.

**Contents** 100 ml Price/piece

**Ref.-No.** 04 610





### **Bath and Shower Mats**



### Reliable slip protection through:

- Anti-slip surface
- Extra strong suction cups on the bottom give a secure hold
- Checked for slip resistance
- Perforated, therefore a good water drainage is guaranteed
- Easy maintenance: shower off after use or wash in the washing machine at 40 ° C
- Production certified according to ISO 9001: 2015
- Material: natural rubber
- PVC-free

#### Packaging:

- Individually in a polybag with:
- Carrier handle
- EAN Code
- Care instructions
- 10 pieces per carton box

Washing instructions are embossed on the bottom in 4 languages: German, English, French and Spanish.

|               | <b>Bath Mats</b> 76 x 34 cm | <b>Bath Mats</b><br>96 x 34 cm | Head Rest | Bath Mats 76 x 34 cm and Head Rest Set |
|---------------|-----------------------------|------