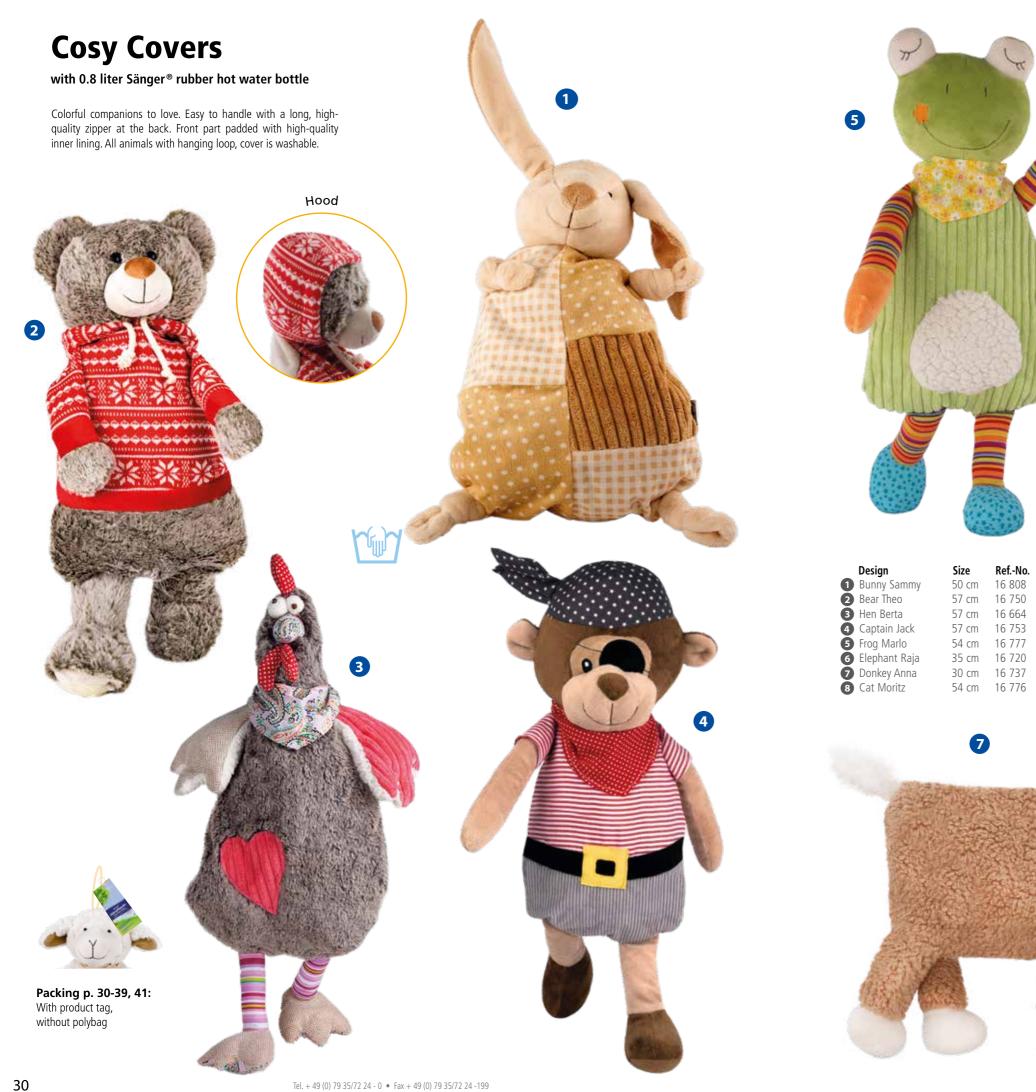

SO 9001:2015



### Packing:

In a re-sealable polybag with handle.





Replacement stoppers for hot water bottles available. 2 pieces per polybag - please specify colour.

€ 0,89





### **Cotton Knitted Cover**

with 0.8 liter Sänger® rubber hot water bottle

### Manufactured under the Oeko-Tex® 100.

With zipper for easy insertion of the hot water bottle. With 0.8 liter rubber hot water bottle.





www.oeko-tex.com







# **3D-Covers** with 0.8 liter Sänger® rubber hot water bottle The ultimate haptic experience to touch and feel: with protruding ears, wings and legs in 3D. Each cover is made of an interesting mix of materials. 2 **Ref.-No. Price/piece** 16 659 **€ 6,69** Design Bear Piet 16 659 2 Dog Sparky 16 691 € 6,69 3 Owl Oli 16 658 € 6,69 4 Dog Brum 16 660 **€ 6,69**













### **Cute Animal Covers**

with 0.8 liter Sänger® rubber hot water bottle

### The dearest friend:

Fluffy soft cuddly covers. Easy to handle with a long, high-quality zipper on the back. Front part padded with high-quality inner lining. All animals with hanging loop, cover is washable.

|   | Design            | Size  | RefNo. | Price / piece |
|---|-------------------|-------|--------|---------------|
| 0 | Bear Iwan         | 51 cm | 16 575 | € 12,55       |
| 2 | Rabbit Bunny      | 59 cm | 16 668 | € 12,85       |
| 3 | Elephant Johnny   | 43 cm | 16 781 | € 12,65       |
| 4 | Bear Brian        | 53 cm | 16 669 | € 12,65       |
| 5 | Piglet Doris      | 50 cm | 16 810 | € 11,95       |
| 6 | Rabbit Mümmelmann | 43 cm | 16 544 | € 9,95        |
| 7 | Cow Rosie         | 47 cm