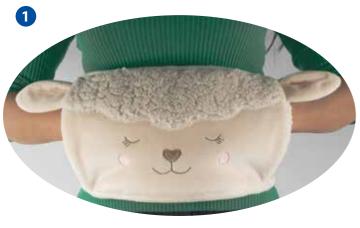

berry, with hot water bottle         | 13 689 | € 11,85     |













High-quality cotton knitted cover.





 Design
 Ref.-No.
 Price / piece

 5 Cat black, with hot water bottle
 16 710
 € 12,95

 6 Monkey Monti, with hot water bottle
 16 759
 € 12,95

 7 Cat white, with hot water bottle
 16 711
 € 12,95

 8 Pixel orange, with hot water bottle
 16 728
 € 12,95



**Packing pages 22-23:**With product tag,
without polybag (Art. 1 with polybag)

22 Tel. + 49 (0) 79 35/72 24 - 0 • Fax + 49 (0) 79 35/72 24 -199

### **Bodywarmer Belts**

with 0.8 liter Sänger® rubber hot water bottle

#### **Body and Hand Warmer**

This novel body Warmer belt is easy to put on and combines many options to keep warm on cold days.

#### Packaging:

with product tag on high-quality hanger, without polybag



| Design                   | RefNo. | Price / piece |
|--------------------------|--------|---------------|
| Body warmer sheep, beige | 16 807 | € 11,99       |
| 2 Body warmer bear       | 16 821 | € 13,29       |
| 3 Body warmer, beige     | 16 806 | € 11,59       |







The body warmer belt is about 130 cm long and can be placed anywhere on the body.



Inner pocket close to the body offers a spacious compartment for a 0.8-liter Sänger® rubber hot water bottle.



Insert hot water bottle quick and easy. Close with Velcro fastener.



The outer slot offers plenty of space for both hands. It is lined with fluffy fur on the side away from the body and offers a cuddly, warm feel-good climate for your hands..



The body warmer can be adjusted to any desirable length with a velcro faste