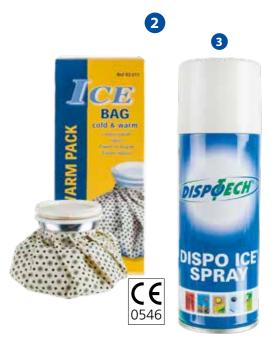

#### Footwarmer

Feet and ankles are kept warm by resting comfortably on top of a rubber hot water bottle. Footwarmers are made from a soft, plush material and come complete with a 2.0 liter rubber hot water