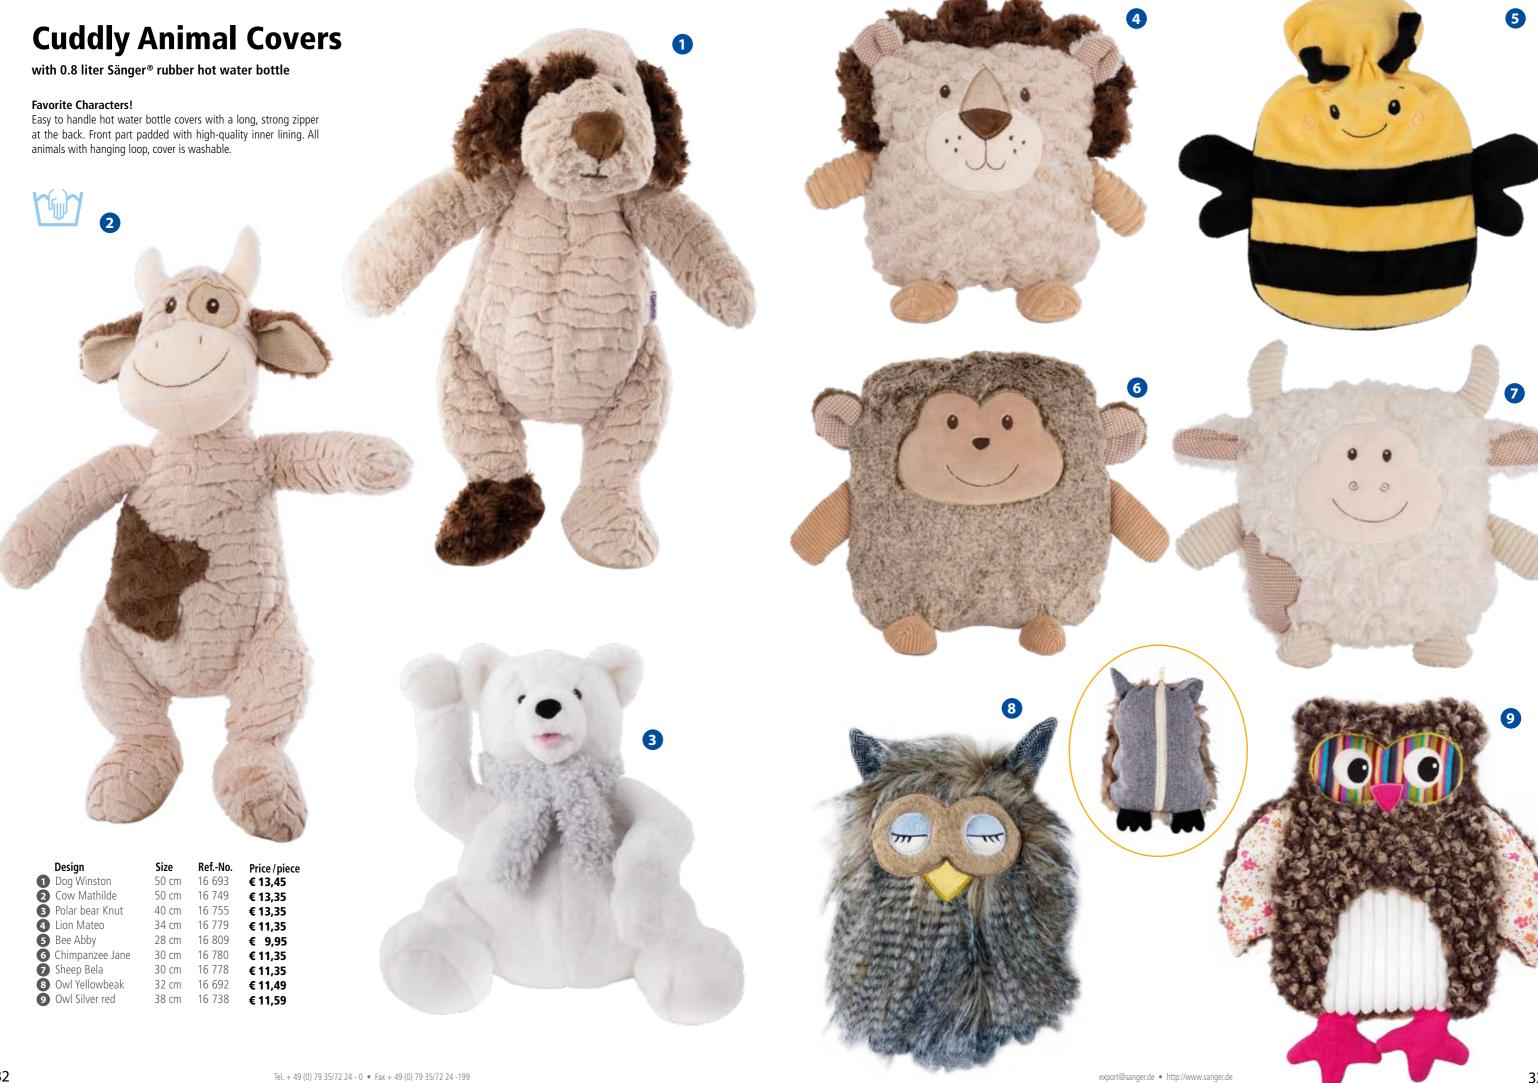

001:2015



### Packing:

In a re-sealable polybag with handle.





Replacement stoppers for hot water bottles available. 2 pieces per polybag - please specify colour.

€ 0,89





### **Cotton Knitted Cover**

with 0.8 liter Sänger® rubber hot water bottle

### Manufactured under the Oeko-Tex® 100.

With zipper for easy insertion of the hot water bottle. With 0.8 liter rubber hot water bottle.





www.oeko-tex.com







# **3D-Covers** with 0.8 liter Sänger® rubber hot water bottle The ultimate haptic experience to touch and feel: with protruding ears, wings and legs in 3D. Each cover is made of an interesting mix of materials. 2 **Ref.-No. Price/piece** 16 659 **€ 6,69** Design Bear Piet 16 659 2 Dog Sparky 16 691 € 6,69 3 Owl Oli 16 658 € 6,69 4 Dog Brum 16 660 **€ 6,69**













### **Cute Animal Covers**

with 0.8 liter Sänger® rubber hot water bottle

### The dearest friend:

Fluffy soft cuddly covers. Easy to handle with a long, high-quality zipper on the back. Front part padded with high-quality inner lining. All animals with hanging loop, cover is washable.

|   | Design            | Size  | RefNo. | Price / piece |
|---|-------------------|-------|--------|---------------|
| 0 | Bear Iwan         | 51 cm | 16 575 | € 12,55       |
| 2 | Rabbit Bunny      | 59 cm | 16 668 | € 12,85       |
| 3 | Elephant Johnny   | 43 cm | 16 781 | € 12,65       |
| 4 | Bear Brian        | 53 cm | 16 669 | € 12,65       |
| 5 | Piglet Doris      | 50 cm | 16 810 | € 11,95       |
| 6 | Rabbit Mümmelmann | 43 cm | 16 544 | € 9,95        |
| 7 | Cow Rosie         | 47 cm | 16