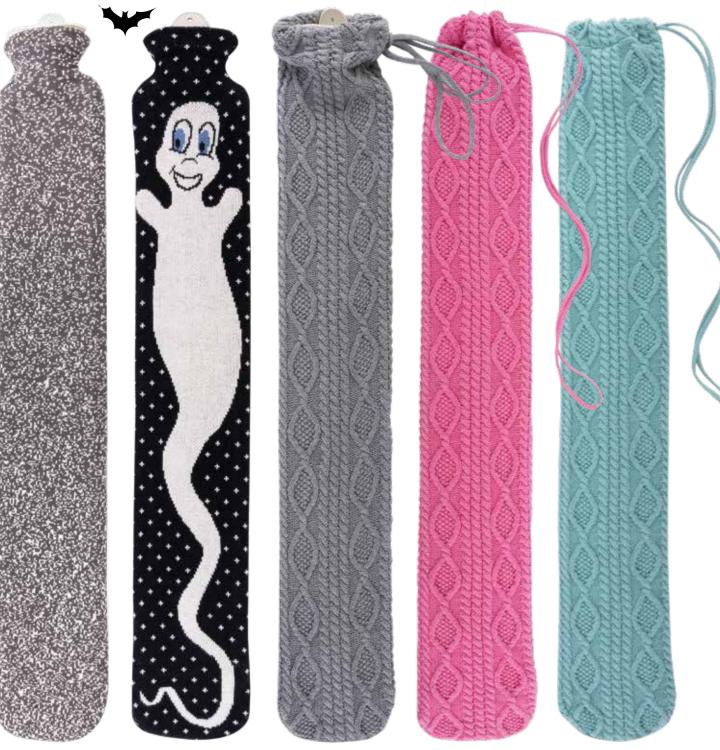

# 2.0 liter Sänger® Rubber Hot Water Bottles

### One-Piece Moulded Hot Water Bottles – Safe, reliable and proven:

The Sänger® Natural Rubber Hot Water Bottle provides soothing heat in cold nights and increases well-being. Our technically new developed hot water bottle is constructed from a single piece of rubber with no bonded seams at the neck: The neck piece is now moulded integrally with the bottle walls, instead of being bonded. This makes the Sänger® rubber hot water bottle a truly one-piece moulded, water-tight product.

- TÜV type tested
- Manufactured according to British Standard 1970:2012
- Certified to ISO 9001:2015

Replacement stoppers for hot water bottles available: