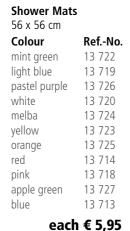

| 13 785    | 13 845                                 |
| red           | 13 734                      | 13 754                         | 13 774    | 13 834                                 |
| pink          | 13 738                      | 13 758                         | 13 778    | 13 838                                 |
| apple green   | 13 747                      | 13 767                         | 13 787    | 13 847                                 |
| blue          | 13 733                      | 13 753                         | 13 773    | 13 833                                 |

each € 5,29 each € 6,39 each € 3,89 € 8,59 per set

### Rubber head rest for bath tubes:

for a comfortable, relaxing bath experience, suction cups on the bottom keep the mat safely in place.















| Account No.                                     | Contact        |
|-------------------------------------------------|----------------|
| Company Name                                    | Date           |
| Name                                            | Phone-No.      |
| Street / Number                                 | Fax-No.        |
| Country / Postal Code / Town                    | E-mail Address |
| Delivery Address, if different to above address | VAT-No.        |

| Description | Page | RefNo. | Size/<br>Colour | Quantity | Price |
|-------------|------|--------|-----------------|----------|-------|
|             |      |        |                 |          |       |
|             |      |        |                 |          |       |
|             |      |