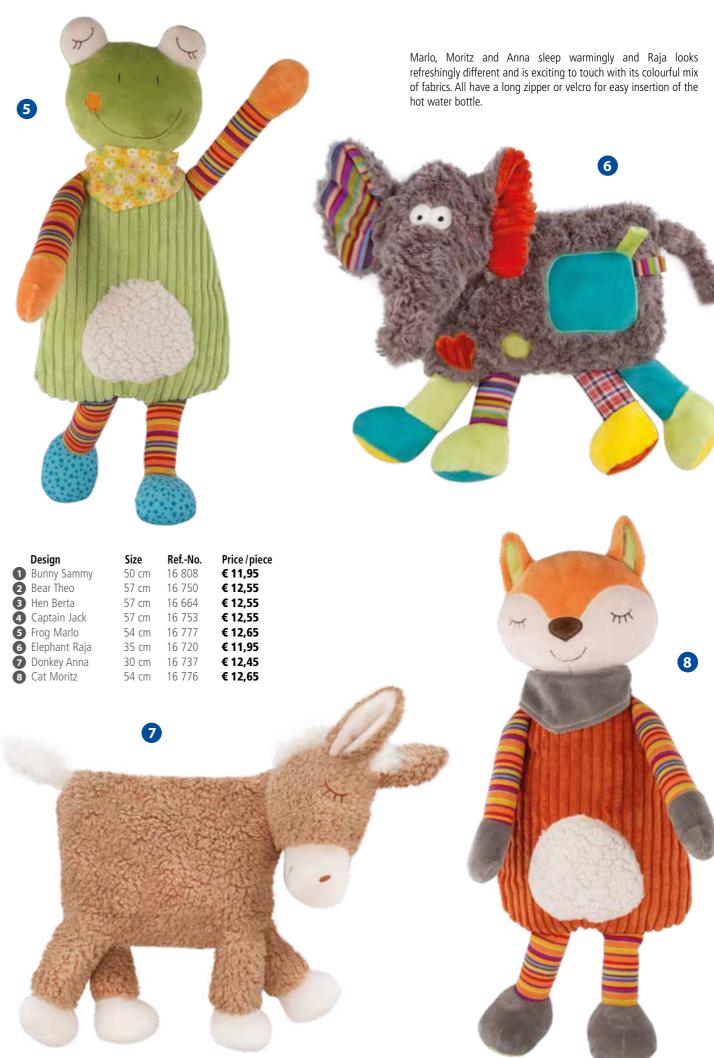

9001:2015



### Packing:

In a re-sealable polybag with handle.





Replacement stoppers for hot water bottles available. 2 pieces per polybag - please specify colour.

€ 0,89





### **Cotton Knitted Cover**

with 0.8 liter Sänger® rubber hot water bottle

### Manufactured under the Oeko-Tex® 100.

With zipper for easy insertion of the hot water bottle. With 0.8 liter rubber hot water bottle.





www.oeko-tex.com







# **3D-Covers** with 0.8 liter Sänger® rubber hot water bottle The ultimate haptic experience to touch and feel: with protruding ears, wings and legs in 3D. Each cover is made of an interesting mix of materials. 2 **Ref.-No. Price/piece** 16 659 **€ 6,69** Design Bear Piet 16 659 2 Dog Sparky 16 691 € 6,69 3 Owl Oli 16 658 € 6,69 4 Dog Brum 16 660 **€ 6,69**













### **Cute Animal Covers**

with 0.8 liter Sänger® rubber hot water bottle

### The dearest friend:

Fluffy soft cuddly covers. Easy to handle with a long, high-quality zipper on the back. Front part padded with high-quality inner lining. All animals with hanging loop, cover is washable.

|   | Design            | Size  | RefNo. | Price / piece |
|---|-------------------|-------|--------|---------------|
| 0 | Bear Iwan         | 51 cm | 16 575 | € 12,55       |
| 2 | Rabbit Bunny      | 59 cm | 16 668 | € 12,85       |
| 3 | Elephant Johnny   | 43 cm | 16 781 | € 12,65       |
| 4 | Bear Brian        | 53 cm | 16 669 | € 12,65       |
| 5 | Piglet Doris      | 50 cm | 16 810 | € 11,95       |
| 6 | Rabbit Mümmelmann | 43 cm | 16 544 | € 9,95        |
| 7 | Cow Rosie         | 47 cm |