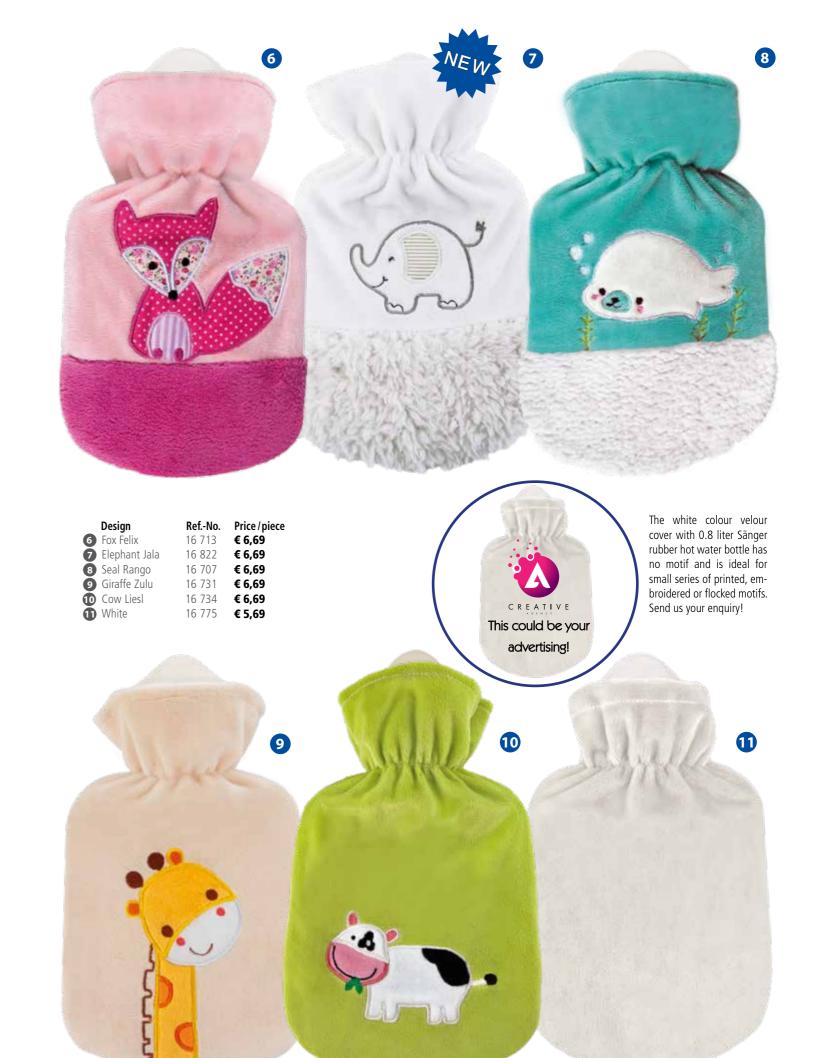

ISO 9001:2015



### Packing:

In a re-sealable polybag with handle.





Replacement stoppers for hot water bottles available. 2 pieces per polybag - please specify colour.

€ 0,89





### **Cotton Knitted Cover**

with 0.8 liter Sänger® rubber hot water bottle

### Manufactured under the Oeko-Tex® 100.

With zipper for easy insertion of the hot water bottle. With 0.8 liter rubber hot water bottle.





www.oeko-tex.com







# **3D-Covers** with 0.8 liter Sänger® rubber hot water bottle The ultimate haptic experience to touch and feel: with protruding ears, wings and legs in 3D. Each cover is made of an interesting mix of materials. 2 **Ref.-No. Price/piece** 16 659 **€ 6,69** Design Bear Piet 16 659 2 Dog Sparky 16 691 € 6,69 3 Owl Oli 16 658 € 6,69 4 Dog Brum 16 660 **€ 6,69**













### **Cute Animal Covers**

with 0.8 liter Sänger® rubber hot water bottle

### The dearest friend:

Fluffy soft cuddly covers. Easy to handle with a long, high-quality zipper on the back. Front part padded with high-quality inner lining. All animals with hanging loop, cover is washable.

|   | Design            | Size  | RefNo. | Price / piece |
|---|-------------------|-------|--------|---------------|
| 0 | Bear Iwan         | 51 cm | 16 575 | € 12,55       |
| 2 | Rabbit Bunny      | 59 cm | 16 668 | € 12,85       |
| 3 | Elephant Johnny   | 43 cm | 16 781 | € 12,65       |
| 4 | Bear Brian        | 53 cm | 16 669 | € 12,65       |
| 5 | Piglet Doris      | 50 cm | 16 810 | € 11,95       |
| 6 | Rabbit Mümmelmann | 43 cm | 16 544 | € 9,95        |
| 7 | Cow Rosie         | 47 c