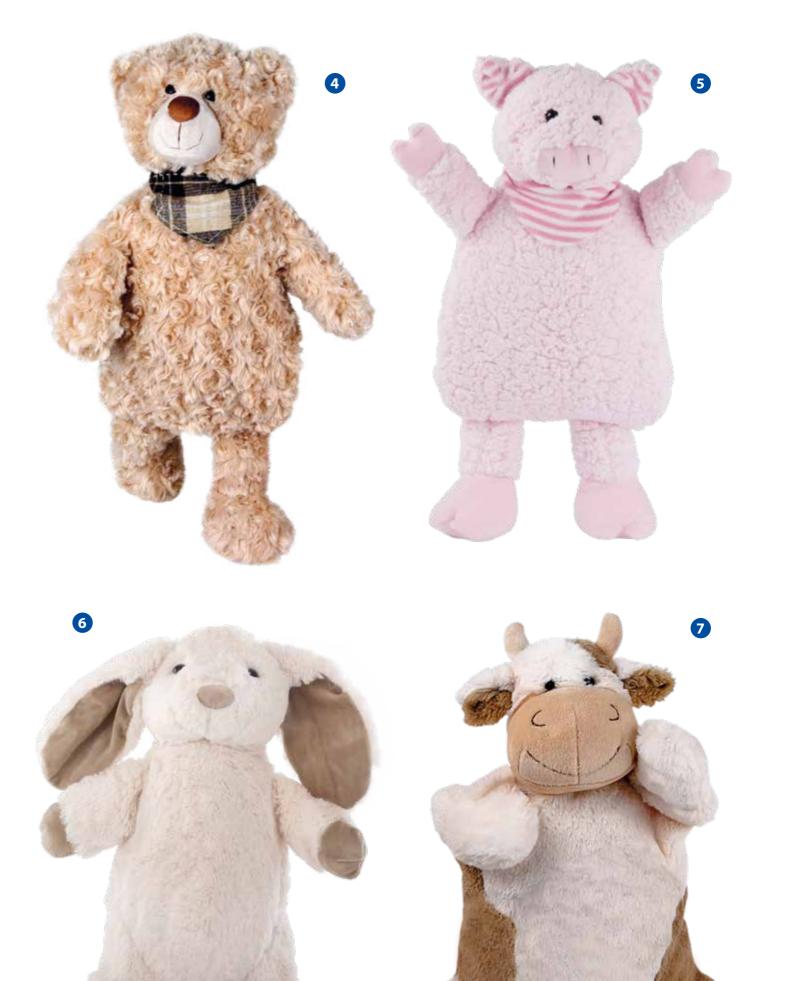

earest friend:

Fluffy soft cuddly covers. Easy to handle with a long, high-quality zipper on the back. Front part padded with high-quality inner lining. All animals with hanging loop, cover is washable.

|   | Design            | Size  | RefNo. | Price / piece |
|---|-------------------|-------|--------|---------------|
| 0 | Bear Iwan         | 51 cm | 16 575 | € 12,55       |
| 2 | Rabbit Bunny      | 59 cm | 16 668 | € 12,85       |
| 3 | Elephant Johnny   | 43 cm | 16 781 | € 12,65       |
| 4 | Bear Brian        | 53 cm | 16 669 | € 12,65       |
| 5 | Piglet Doris      | 50 cm | 16 810 | € 11,95       |
| 6 | Rabbit Mümmelmann | 43 cm | 16 544 | € 9,95        |
| 7 | Cow Rosie         | 47 cm | 16 585 | € 11,95       |
| _ |                   |       |        |               |







# **Fluffy Animal Covers**

with 0.8 liter Sänger® rubber hot water bottle

Very fluffy plush covers for cuddling and loving. Easy to handle with a long, high-quality zipper on the back. Front part padded with high-quality inner lining. All animals with hanging loop, cover is washable.

| Design          | Size  | RefNo. | Price / piec |
|-----------------|-------|--------|--------------|
| Sheep Lorry     | 55 cm | 16 537 | € 9,95       |
| 2 Moose Rudolph | 57 cm | 16 756 | € 12,55      |
| 3 Dog Schlappi  | 50 cm | 16 539 | € 9,95       |
| 4 Lion Leo      | 51 cm | 16 820 | € 12,55      |











**Colourful Jolly Good Fellows** 

with 0.8 liter Sänger® rubber hot water bottle

A kaleidoscope of material and colour. High-quality covers for easy handling. With a sturdy zipper on th