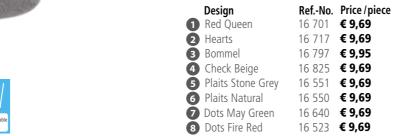

r Hot Water Bottle

Ref.-No. Price/piece

Technical description and replacement stoppers see page 17

|               | 8   |
|---------------|-----|
|               | - R |
|               | 0   |
|               | 7   |
|               |     |
|               |     |
| (mayo) Shirps |     |
| (contact)     |     |
|               |     |
|               |     |
|               |     |

### 0.8 Liter Sänger° FSC Rubber Hot Water Bottles

Technical description and replacement stoppers see page 25.

| both sides | s plain |             |
|------------|---------|-------------|
| Colour     | RefNo.  | Price / pie |
| green      | 13 442  | € 4,09      |
| white      | 13 445  | € 4,09      |

8 yellow

13 446 **€ 4,09** 

Tel. + 49 (0) 79 35/72 24 - 0 • Fax + 49 (0) 79 35/72 24 - 199













| Northern Star     | 16 599 <b>€</b> | 11ce / piece<br>2 <b>9.69</b> |     |          |                 |