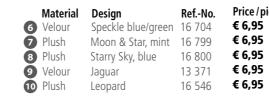

water bottle

Fashionable colours for grey days. Snuggly hot water bottle covers made of velour or fleece give a feeling of homely warmth with their 2.0 liter rubber hot water bottles.











| smooth warm plush covers give the       |
|-----------------------------------------|
| hot water bottle a high-quality outfit. |
|                                         |







|   | Material | Design            | RefNo. | Price / pie |
|---|----------|-------------------|--------|-------------|
| 0 | Plush    | Pimpa             | 16 748 | € 6,95      |
| 2 | Plush    | Stella white/grey | 16 747 | € 6,95      |
| 3 | Velour   | Blackberry        | 13 396 | € 5,99      |
| 4 | Plush    | Stones            | 16 548 | € 6,95      |
| 6 | Plush    | Mosaic            | 16 696 | € 6,95      |





Price/piece

€ 6,95

€ 6,95

€ 6,95

€ 6,95



15





### **Classic Velour Covers**

with 2.0 liter Sänger® rubber hot water bottle









| Colour          | RefNo. | Price/piece |
|-----------------|--------|-------------|
| 1 pastel blue   | 13 391 | € 5,99      |
| 2 pastel purple | 13 392 | € 5,99      |
| 3 pastel green  | 13 390 | € 5,99      |
| 4 petrol-green  | 13 365 | € 5,99      |
| 5 purple        | 13 366 | € 5,99      |
| 6 blue          | 13 367 | € 5,99      |
| 7 coral         | 13 369 | € 5,99      |
| 8 yellow        | 13 361 | € 5,99      |



# **Sänger® LONGI Rubber Hot Water Bottles**

Warmth from Neck to Knee!

#### **Hot Water Bottle LONGI**

Rubber hot water bottle LONGI by Sänger® providing XL warmth. Both sides with smooth surface for fast thermal condu