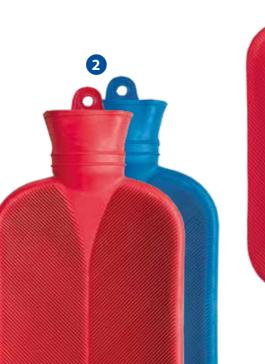

#### Ribbed or plain?

A plain side emits the heat in a fast and intense way, a ribbed side emits the heat slower and less intense. Hot water bottles ribbed on one side allow both options.

|              | one side ribbed |             | both side | ribbed   |
|--------------|-----------------|-------------|-----------|----------|
| Colour       | RefNo.          | Price/piece | Ref-No.   | Price/pi |
| white        | 13 610          | € 4,39      | 13 630    | € 4,45   |
| yellow       | 13 601          | € 4,39      | 13 621    | € 4,45   |
| orange       | 13 608          | € 4,39      | 13 628    | € 4,45   |
| red          | 13 604          | € 4,39      | 13 624    | € 4,45   |
| pink         | 13 607          | € 4,39      | 13 627    | € 4,45   |
| light purple | 13 616          | € 4,39      | 13 635    | € 4,45   |
| light blue   | 13 609          | € 4,39      | 13 629    | € 4,45   |
| blue         | 13 603          | € 4,39      | 13 623    | € 4,45   |
| bright green | 13 618          | € 4,39      | 13 636    | € 4,45   |
|              |                 |             |           |          |