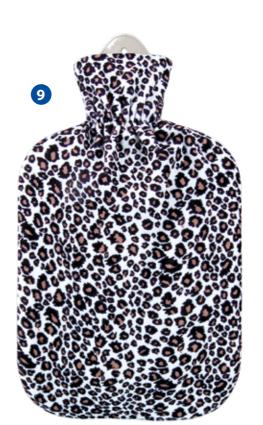

ter bottle

Fashionable colours for grey days. Snuggly hot water bottle covers made of velour or fleece give a feeling of homely warmth with their 2.0 liter rubber hot water bottles.











| smooth warm plush covers give the       |
|-----------------------------------------|
| hot water bottle a high-quality outfit. |
|                                         |







|   | Material | Design            | RefNo. | Price / pie |
|---|----------|-------------------|--------|-------------|
| 0 | Plush    | Pimpa             | 16 748 | € 6,95      |
| 2 | Plush    | Stella white/grey | 16 747 | € 6,95      |
| 3 | Velour   | Blackberry        | 13 396 | € 5,99      |
| 4 | Plush    | Stones            | 16 548 | € 6,95      |
| 6 | Plush    | Mosaic            | 16 696 | € 6,95      |





Price/piece

€ 6,95

€ 6,95

€ 6,95

€ 6,95



15





### **Classic Velour Covers**

with 2.0 liter Sänger® rubber hot water bottle









| Colour          | RefNo. | Price/piece |
|-----------------|--------|-------------|
| 1 pastel blue   | 13 391 | € 5,99      |
| 2 pastel purple | 13 392 | € 5,99      |
| 3 pastel green  | 13 390 | € 5,99      |
| 4 petrol-green  | 13 365 | € 5,99      |
| 5 purple        | 13 366 | € 5,99      |
| 6 blue          | 13 367 | € 5,99      |
| 7 coral         | 13 369 | € 5,99      |
| 8 yellow        | 13 361 | € 5,99      |



# **Sänger® LONGI Rubber Hot Water Bottles**

Warmth from Neck to Knee!

#### **Hot Water Bottle LONGI**

Rubber hot water bottle LONGI by Sänger® providing XL warmth. Both sides with smooth surface for fast thermal conduct