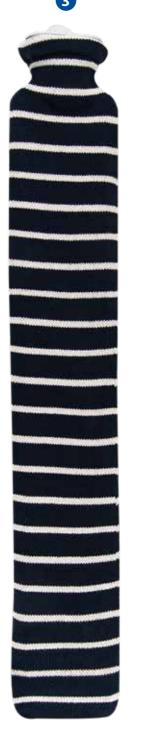

er bottles available. 2 pieces per polybag - please specify colour.

€ 0,89















• TÜV type tested • Certified to ISO 9001:2015

# Sänger® LONGI Rubber Hot Water Bottles

Warmth from Neck to Knee!

#### **Hot Water Bottle LONGI**

Rubber hot water bottle LONGI by Sänger® providing XL warmth. Both sides with smooth surface for fast thermal conductivity.

Colour Ref.-No. Price/piece 1 LONGI Nessi 16 771 **€ 11,95** 2 LONGI Blackberry 16 589 € 10,75

#### **LONGI Nessi**

is made of a cozy, soft velour material with a softly padded head and - like the blackberry cover - a sturdy zipper for easier insertion of the hot water bottle.



Soft padded head





Easy insertion and removal of hot water bottle



Rubber Hot Water Bootle with exclusive blackberry pattern cover.





Detail.







Sänger® LONGI rubber hot water bottle with high-quality cotton knitted cover in accordance with the Oeko-Tex® Standard 100. With zipper for convenient insertion of the hot water bottle.



17.HCN.29929











The LONGI can be adapted to your needs in the blink of an eye. With its two 40 cm-long tie loops The LONGI in our cotton knitted cover "Red Queen" can be tied around the waist for a warmth around back or belly. So the warmth can be placed in the desired position wherever needed.







# Sänger® LONGI Rubber Hot Water Bottles

### Warmth from Neck to Knee!

#### **LONGI Cotton Knitted Covers**

Sänger® LONGI rubber hot water bottle with high-quality cotton knitted cover in accordance with the Oeko-Tex® Standard 100. With zipper for convenient insertion of the hot water bottl