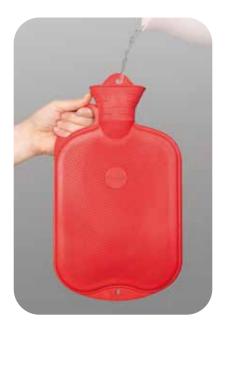

### One-Piece Moulded Hot Water Bottles – Safe, reliable and proven:

The Sänger® Natural Rubber Hot Water Bottle provides soothing heat in cold nights and increases well-being. Our technically new developed hot water bottle is constructed from a single piece of rubber with no bonded seams at the neck: The neck piece is now moulded integrally with the bottle walls, instead of being bonded. This makes the Sänger® rubber hot water bottle a truly one-piece moulded, water-tight product.

- TÜV type tested
- Manufactured according to British Standard 1970:2012
- Certified to ISO 9001:2015

Replacement stoppers for hot water bottles available: