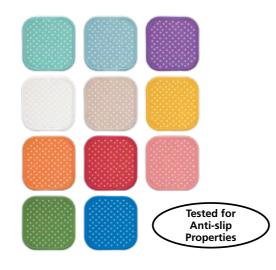

#### Ribbed or plain?

A plain side emits the heat in a fast and intense way, a ribbed side emits the heat slower and less intense. Hot water bottles ribbed on one side allow both options.

|              | one side ribbed |             | both side | ribbed   |
|--------------|-----------------|-------------|-----------|----------|
| Colour       | RefNo.          | Price/piece | Ref-No.   | Price/pi |
| white        | 13 610          | € 4,39      | 13 630    | € 4,45   |
| yellow       | 13 601          | € 4,39      | 13 621    | € 4,45   |
| orange       | 13 608          | € 4,39      | 13 628    | € 4,45   |
| red          | 13 604          | € 4,39      | 13 624    | € 4,45   |
| pink         | 13 607          | € 4,39      | 13 627    | € 4,45   |
| light purple | 13 616          | € 4,39      | 13 635    | € 4,45   |
| light blue   | 13 609          | € 4,39      | 13 629    | € 4,45   |
| blue         | 13 603          | € 4,39      | 13 623    | € 4,45   |
| bright green | 13 618          | € 4,39      | 13 636    | € 4,45   |
|              |                 |             |           |          |