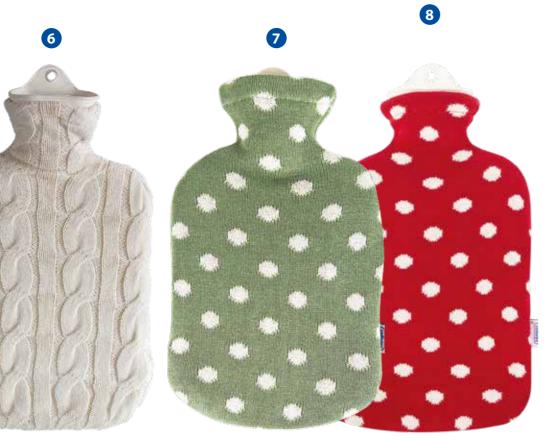

Hot Water Bottle

Ref.-No. Price/piece

Technical description and replacement stoppers see page 17

|               | 8   |
|---------------|-----|
|               | - R |
|               | 0   |
|               | 7   |
|               |     |
|               |     |
| (mayo) Shirps |     |
| (contact)     |     |
|               |     |
|               |     |
|               |     |

### 0.8 Liter Sänger° FSC Rubber Hot Water Bottles

Technical description and replacement stoppers see page 25.

| both sides | s plain |             |
|------------|---------|-------------|
| Colour     | RefNo.  | Price / pie |
| green      | 13 442  | € 4,09      |
| white      | 13 445  | € 4,09      |

8 yellow

13 446 **€ 4,09** 

Tel. + 49 (0) 79 35/72 24 - 0 • Fax + 49 (0) 79 35/72 24 - 199













| Northern Star     | 16 599 <b>€</b> | 11ce / piece<br>2 <b>9.69</b> |     |          |                 |