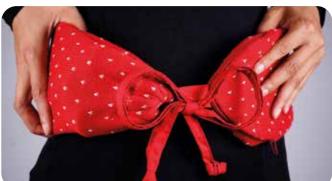

### Sänger° LONGI FSC Rubber Hot Water Bottle

Ref.-No. Price/piece

Technical description and replacement stoppers see page 17

|               | 8   |
|---------------|-----|
|               | - R |
|               | 0   |
|               | 7   |
|               |     |
|               |     |
| (mayo) Shirps |     |
| (contact)     |     |
|               |     |
|               |     |
|               |     |