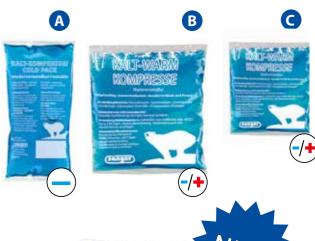

#### Footwarmer

Feet and ankles are kept warm by resting comfortably on top of a rubber hot water bottle. Footwarmers are made from a soft, plush material and come complete with a 2.0 liter rubber hot water