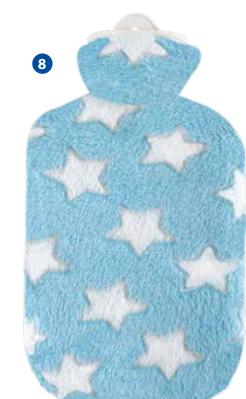

|





# **Motif Design Covers**

with 2.0 liter Sänger® rubber hot water bottle

Fashionable colours for grey days. Snuggly hot water bottle covers made of velour or fleece give a feeling of homely warmth with their 2.0 liter rubber hot water bottles.











| smooth warm plush covers give the       |
|-----------------------------------------|
| hot water bottle a high-quality outfit. |
|                                         |







|   | Material | Design            | RefNo. | Price / pie |
|---|----------|-------------------|--------|-------------|
| 0 | Plush    | Pimpa             | 16 748 | € 6,95      |
| 2 | Plush    | Stella white/grey | 16 747 | € 6,95      |
| 3 | Velour   | Blackberry        | 13 396 | € 5,99      |
| 4 | Plush    | Stones            | 16 548 | € 6,95      |
| 6 | Plush    | Mosaic            | 16 696 | € 6,95      |





Price/piece

€ 6,95

€ 6,95

€ 6,95

€ 6,95



15





### **Classic Velour Covers**

with 2.0 liter Sänger® rubber hot water bottle









| Colour          | RefNo. | Price/piece |
|-----------------|--------|-------------|
| 1 pastel blue   | 13 391 | € 5,99      |
| 2 pastel purple | 13 392 | € 5,99      |
| 3 pastel green  | 13 390 | € 5,99      |
| 4 petrol-green