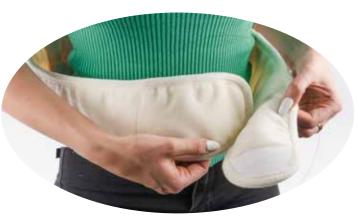

### 2.0 Liter Sänger® FSC Rubber Hot Water Bottles

Technical description and replacement stoppers see page 6/7