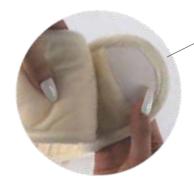

#### Ribbed or plain?

A plain side emits the heat in a fast and intense way, a ribbed side emits the heat slower and less intense. Hot water bottles ribbed on one side allow both options.

|              | one side ribbed |             | both side | ribbed   |
|--------------|-----------------|-------------|-----------|----------|
| Colour       | RefNo.          | Price/piece | Ref-No.   | Price/pi |
| white        | 13 610          | € 4,39      | 13 630    | € 4,45   |
| yellow       | 13 601          | € 4,39      | 13 621    | € 4,45   |
| orange       | 13 608          | € 4,39      | 13 628    | € 4,45   |
| red          | 13 604          | € 4,39      | 13 624    | € 4,45   |
| pink         | 13 607          | € 4,39      | 13 627    | € 4,45   |
| light purple | 13 616          | € 4,39      | 13 635    | € 4,45   |
| light blue   | 13 609          | € 4,39      | 13 629    | € 4,45   |
| blue         | 13 603          | € 4,39      | 13 623    | € 4,45   |
| bright green | 13 618          | € 4,39      | 13 636    | € 4,45   |
|              |                 |             |           |          |