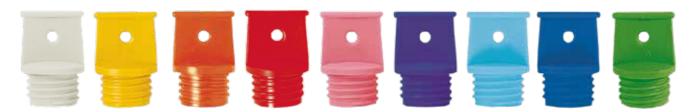

#### Ribbed or plain?

A plain side emits the heat in a fast and intense way, a ribbed side emits the heat slower and less intense. Hot water bottles ribbed on one side allow both options.

|              | one side ribbed |             | both side | ribbed   |
|--------------|-----------------|-------------|-----------|----------|
| Colour       | RefNo.          | Price/piece | Ref-No.   | Price/pi |
| white        | 13 610          | € 4,39      | 13 630    | € 4,45   |
| yellow       | 13 601          | € 4,39      | 13 621    | € 4,45   |
| orange       | 13 608          | € 4,39      | 13 628    | € 4,45   |
| red          | 13 604          | € 4,39      | 13 624    | € 4,45   |
| pink         | 13 607          | € 4,39      | 13 627    | € 4,45   |
| light purple | 13 616          | € 4,39      | 13 635    | € 4,45   |
| light blue   | 13 609          | € 4,39      | 13 629    | € 4,45   |
| blue         | 13 603          | € 4,39      | 13 623    | € 4,45   |
| bright green | 13 618          | € 4,39      | 13 636    | € 4,45   |
|              |                 |             |           |          |