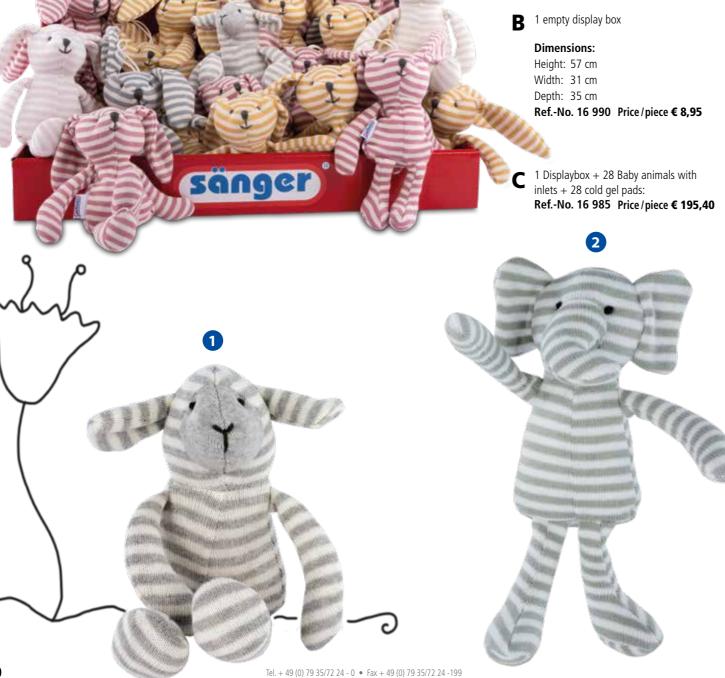

STANDARD 17.HCN.29929

### Sänger® Heart-shaped Hot Water Bottle

### A warm touch of love