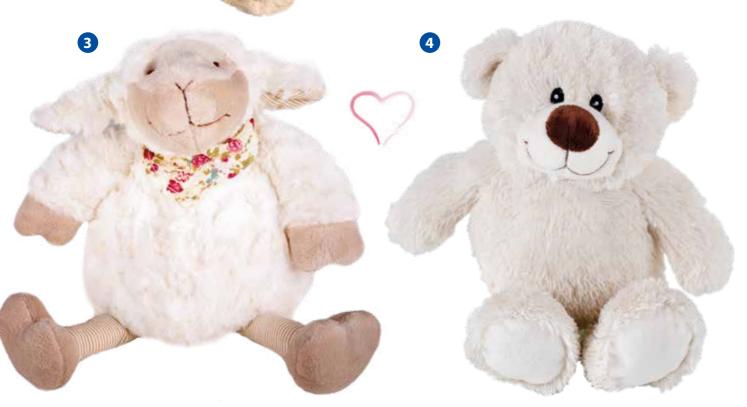

Covers in dog design

Ref.-No. Price/piece ① Dog Bo, green 35 cm 16 811 € **8,99** 





# **Seed Bags**

### with Cherry stones

Cherry stone-filled animals for cuddly warmth. The inner sachets with cherry stones can be removed from the animal cover and can be placed in the microwave or oven to heat up. The outer cover has a strong zipper to remove the inner sachet so the animal can be washed without the inner filling.





### For microwave or oven

| Design        | Size          | RefNo. | Price/piece |
|---------------|---------------|--------|-------------|
| 1 Chicken Mor | ni 33 x 23 cm | 16 760 | € 8,49      |
| Rabbit Rod    | 37 x 28 cm    | 16 678 | € 8,49      |
| 3 Sheep Lotti | 29 x 26 cm    | 16 679 | € 8,49      |
| 4 Bear Bruno  | 33 x 30 cm    | 16 572 | € 6,99      |





# **Baby Zoo with seed bags**

Each zoo baby with removable inlet and washable cover

Baby Zoo covers made of cuddly knitted material. All animals have a zipper at the back so that the filling bag with cherry stones can be warmed up separately in the microwave or oven. The Baby Zoo animal can be washed without the inner filling. As an alternative to the cherry stone filling, a COLD gel pad can be inserted.



Design

### For microwave or oven



Assortment set for a Display Box: 28 Baby Zoo animals with cherry stone filling.

Ref.-No. 16 991
Price/piece € 181,70

Ref.-No. Price/piece





50



# **Cooling products**

### Emergency aids for sport, leisure and household

#### Instant Ice Bag

Just squeeze the inner water bag and contents of instant ice bag start its endothermic reaction