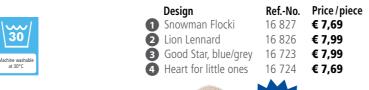

| 13 449 | € 3,29      |
| 8 blue         | 13 443 | € 3,29      |
| 9 bright green | 13 459 | € 3,29      |



### Soothing warmth wrapped in perfect security

One-piece rubber hot water bottles with a capacity of 0.8 liters and therefore less weight. Highest security through seamless construction.



- TÜV type tested
- Manufactured according to British Standard 1970:2012
- Certified to ISO 9001:2015



### Packing:

In a re-sealable polybag with handle.





Replacement stoppers for hot water bottles available. 2 pieces per polybag - please specify colour.

€ 0,89





### **Cotton Knitted Cover**

with 0.8 liter Sänger® rubber hot water bottle

### Manufactured under the Oeko-Tex® 100.

With zipper for easy insertion of the hot water bottle. With 0.8 liter rubber hot water bottle.





www.oeko-tex.com







# **3D-Covers** with 0.8 liter Sänger® rubber hot water bottle The ultimate haptic experience to touch and feel: with protruding ears, wings and legs in 3D. Each cover is made of an interesting mix of materials. 2 **Ref.-No. Price/piece** 16 659 **€ 6,69** Design Bear Piet 16 659 2 Dog Sparky 16 691 € 6,69 3 Owl Oli 16 658 € 6,69 4 Dog Brum 16 660 **€ 6,69**













### **Cute Animal Covers**

with 0.8 liter Sänger® rubber hot water bottle

### The dearest friend:

Fluffy soft cuddly covers. Easy to handle with a long, high-quality zipper on the back. Front part padded with high-quality inner lining. All animals with hanging loop, cover is washable.

|   | Design            | Size  | RefNo. | Price / piece |
|---|-------------------|-------|--------|---------