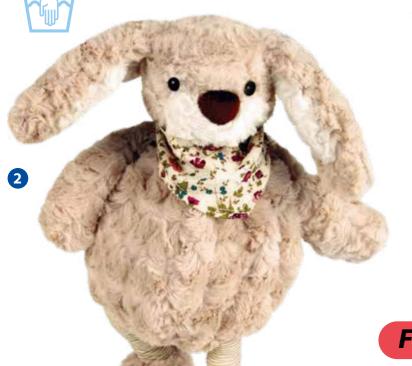

Rubber Hot Water Bootle with exclusive blackberry pattern cover.

Detail.

Sänger® LONGI rubber hot water bottle with high-quality cotton knitted cover in accordance with the Oeko-Tex® Standard 100. With zipper for convenient insertion of the hot water bottle.

17.HCN.29929

The LONGI can be adapted to your needs in the blink of an eye. With its two 40 cm-long tie loops The LONGI in our cotton knitted cover "Red Queen" can be tied around the waist for a warmth around back or belly. So the warmth can be placed in the desired position wherever needed.