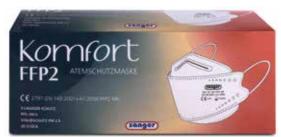

35/72 24 -199 export@sanger.de • http://www.sanger.de

### **FFP2 Comfort Face Masks**

This respiratory mask offers maximum comfort thanks to its comfortable fit. Rubber loops do not press on the ears. With fastening hooks for rubber loops. With 2 ear loops and moldable nose clip; without valve.

Ergonomic mask for medium risks.

Provides protection against harmful, dry particles and aerosols.

### **FFP2 MASK COMFORT**

| Colour | RefNo  |  |  |
|--------|--------|--|--|
| white  | 02 146 |  |  |
| olack  | 02 147 |  |  |
| olue   | 02 148 |  |  |
| oink   | 02 149 |  |  |
|        |        |  |  |

Packing:

20 pieces with fastening hooks in the dispenser box **Standards:** 20 dispensers in the shipping carton

Price/piece € 0,20



CE 2797, (EU) 2016/425, EN149:2001+A1:2009 FFP NR D

















#### FFP2 masks

5-layer protection. Each piece in a polybag with hook.

Price/piece **Ref.** 02 134 € 0,18

Packing:

50 pcs per dispenser box 20 dispensers per outer carton





**Face Masks** 



Standards:

CE 0598, (EU) 2016/425, EN149:2001+A1:2009 FFP2 NR

### 3-layer face masks

Sänger disposable surgical masks are made of a non-irritating, soft, light weight, non-woven material for optimum comfort. Ideal fit due to long, formable inner nose bridge. Sänger 3-layer surgical masks have a 99% filter effect and are free of glass particles and latex. Non-sterile. Can also be worn comfortably while wearing glasses.

Ref.-No. Price / 50 pcs Blue, Type II 02 108 **€ 1,99** Blue, Type II R 02 120 **€ 2,39** 

### Packing:

50 pcs per dispenser box 40 dispensers per outer cart