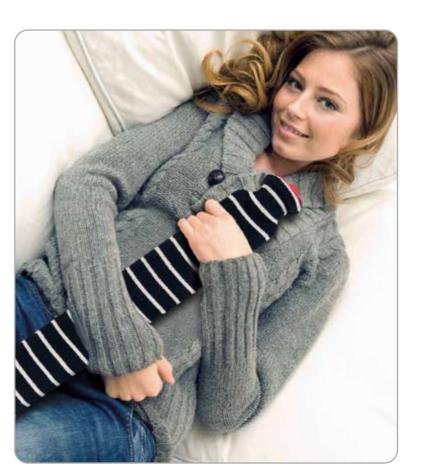

# 2.0 liter Sänger® Rubber Hot Water Bottles

### One-Piece Moulded Hot Water Bottles – Safe, reliable and proven:

The Sänger® Natural Rubber Hot Water Bottle provides soothing heat in cold nights and increases well-being. Our technically new developed hot water bottle is constructed from a single piece of rubber with no bonded seams at the neck: The neck piece is now moulded integrally with the bottle walls, instead of being bonded. This makes the Sänger® rubber hot water bottle a truly one-piece moulded, water-tight product.