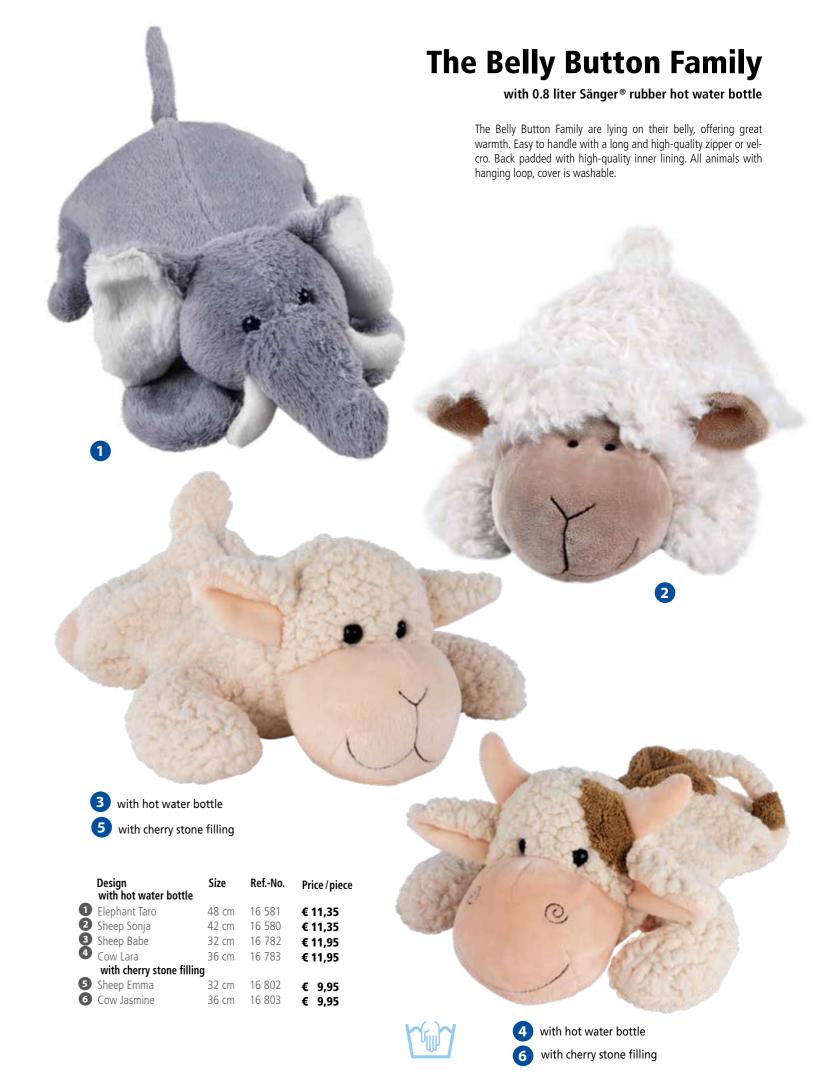

|
| 6 | Rabbit Mümmelmann | 43 cm | 16 544 | € 9,95        |
| 7 | Cow Rosie         | 47 cm | 16 585 | € 11,95       |
| _ |                   |       |        |               |







# **Fluffy Animal Covers**

with 0.8 liter Sänger® rubber hot water bottle

Very fluffy plush covers for cuddling and loving. Easy to handle with a long, high-quality zipper on the back. Front part padded with high-quality inner lining. All animals with hanging loop, cover is washable.

| Design          | Size  | RefNo. | Price / piec |
|-----------------|-------|--------|--------------|
| Sheep Lorry     | 55 cm | 16 537 | € 9,95       |
| 2 Moose Rudolph | 57 cm | 16 756 | € 12,55      |
| 3 Dog Schlappi  | 50 cm | 16 539 | € 9,95       |
| 4 Lion Leo      | 51 cm | 16 820 | € 12,55      |











**Colourful Jolly Good Fellows** 

with 0.8 liter Sänger® rubber hot water bottle

A kaleidoscope of material and colour. High-quality covers for easy handling. With a sturdy zipper on the back for easy insertion or removal of the rubber hot water bottle. Padded front, with highquality inner lining. All animals with hanging loop, washable cover.







export@sanger.de • http://www.sanger.de

### **Sales Aids**

Sales stands made of metal or cardboard, mobile and stationary.

### **Metal Stand**

Complete with 9 metal hooks Filling quantity depending on article selection: approx. 42 hot water bottles

Ref.-No.

Dimensions (HxWxD) Price / piece 163 x 53 x 21 cm **€ 181,90** 

Can be filled with approx. 80 hot water

**Rotatable Metal Stand** 

5 tiers with 8 hooks per tier

bottles and se