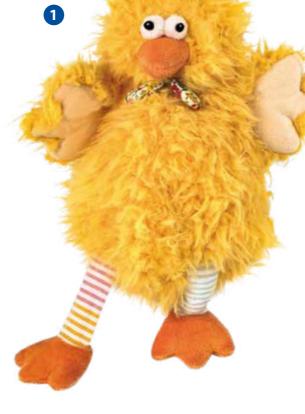

up or washing the

| Design                  | Size       | RefNo. | Price/piece |
|-------------------------|------------|--------|-------------|
| 1 Crocodile Christopher | 49 X 27 cm | 16 695 | € 9,79      |
| 2 Koala Colin           | 44 x 20 cm | 16 740 | € 7,79      |
| 3 Sloth Louis           | 43 x 14 cm | 16 739 | € 7,79      |



### For microwave or oven





Covers in dog design

Ref.-No. Price/piece ① Dog Bo, green 35 cm 16 811 € **8,99** 





# **Seed Bags**

### with Cherry stones

Cherry stone-filled animals for cuddly warmth. The inner sachets with cherry stones can be removed from the animal cover and can be placed in the microwave or oven to heat up. The outer cover has a strong zipper to remove the inner sachet so the animal can be washed without the inner filling.





### For microwave or oven

| Design        | Size          | RefNo. | Price/piece |
|---------------|---------------|--------|-------------|
| 1 Chicken Mor | ni 33 x 23 cm | 16 760 | € 8,49      |
| Rabbit Rod    | 37 x 28 cm    | 16 678 | € 8,49      |
| 3 Sheep Lotti | 29 x 26 cm    | 16 679 | € 8,49      |
| 4 Bear Bruno  | 33 x 30 cm    | 16 572 | € 6,99      |





# **Baby Zoo with seed bags**

Each zoo baby with removable inlet and washable cover

Baby Zoo covers made of cuddly knitted material. All animals have a zipper at the back so that the filling bag with cherry stones can be warmed up separately in the microwave or oven. The Baby Zoo animal can be washed without the inner filling. As an alternative to the cherry stone filling, a COLD gel pad can be inserted.



Design

###