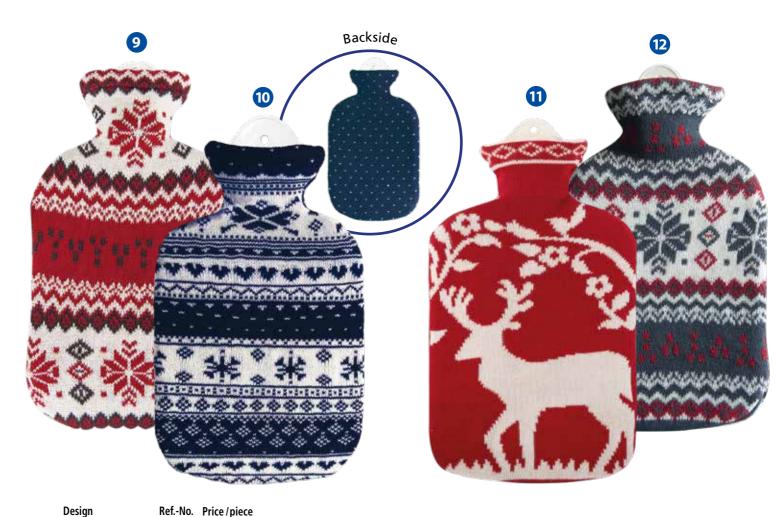

t Water Bottle

Ref.-No. Price/piece

Technical description and replacement stoppers see page 17

|               | 8   |
|---------------|-----|
|               | - R |
|               | 0   |
|               | 7   |
|               |     |
|               |     |
| (mayo) Shirps |     |
| (contact)     |     |
|               |     |
|               |     |
|               |     |

### 0.8 Liter Sänger° FSC Rubber Hot Water Bottles

Technical description and replacement stoppers see page 25.

| both sides | s plain |             |
|------------|---------|-------------|
| Colour     | RefNo.  | Price / pie |
| green      | 13 442  | € 4,09      |
| white      | 13 445  | € 4,09      |

8 yellow

13 446 **€ 4,09** 

Tel. + 49 (0) 79 35/72 24 - 0 • Fax + 49 (0) 79 35/72 24 - 199













| Northern Star     | 16 599 <b>€</b> | 11ce / piece<br>2 <b>9.69</b> |     |          |                 |