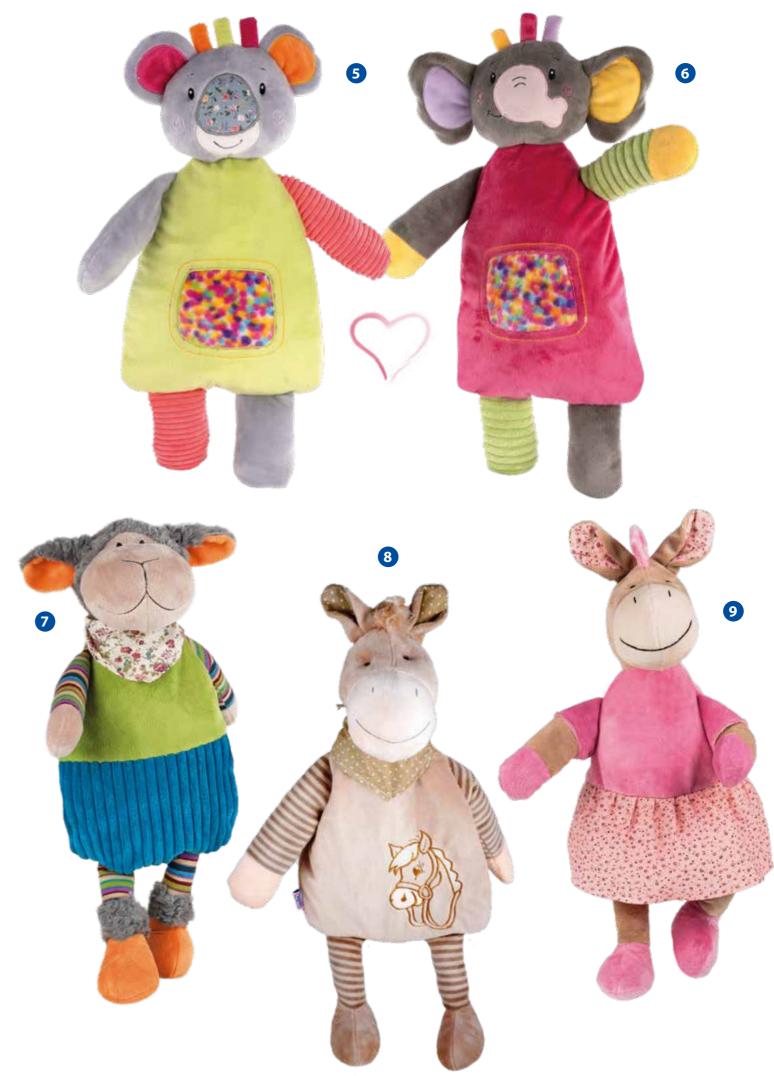

ty zipper on the back. Front part padded with high-quality inner lining. All animals with hanging loop, cover is washable.

| Design          | Size  | RefNo. | Price / piec |
|-----------------|-------|--------|--------------|
| Sheep Lorry     | 55 cm | 16 537 | € 9,95       |
| 2 Moose Rudolph | 57 cm | 16 756 | € 12,55      |
| 3 Dog Schlappi  | 50 cm | 16 539 | € 9,95       |
| 4 Lion Leo      | 51 cm | 16 820 | € 12,55      |











**Colourful Jolly Good Fellows** 

with 0.8 liter Sänger® rubber hot water bottle

A kaleidoscope of material and colour. High-quality covers for easy handling. With a sturdy zipper on the back for easy insertion or removal of the rubber hot water bottle. Padded front, with highquality inner lining. All animals with hanging loop, washable cover.







export@sanger.de • http://www.sanger.de

### **Sales Aids**

Sales stands made of metal or cardboard, mobile and stationary.

### **Metal Stand**

Complete with 9 metal hooks Filling quantity depending on article selection: approx. 42 hot water bottles

Ref.-No.

Dimensions (HxWxD) Price / piece 163 x 53 x 21 cm **€ 181,90** 

Can be filled with approx. 80 hot water

**Rotatable Metal Stand** 

5 tiers with 8 hooks per tier

bottles and seed bags, depending on the selection. Additional sign included.

5 legs with wheels

Ref.-No. Dimensions (HxWxD) Price/piece **2** 16 979 180 x 50 x 50 cm **€ 85,40** 

Ref.-No. Dimensions (HxWxD) Price/piece 152 x 60 x 40 cm **€ 49,70** 

Seasonal Display made of Cardboard 5 floors, of which 2 floors have 3 compartments. Can be filled with approx. 54 ho