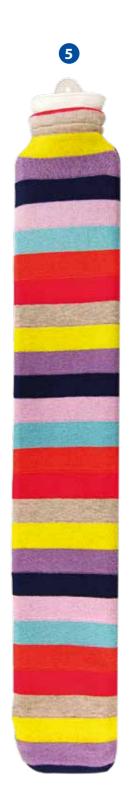

### Sänger° LONGI FSC Rubber Hot Water Bottle

Ref.-No. Price/piece

Technical description and replacement stoppers see page 17

|               | 8   |
|---------------|-----|
|               | - R |
|               | 0   |
|               | 7   |
|               |     |
|               |     |
| (mayo) Shirps |     |
| (contact)     |     |
|               |     |
|               |     |
|               |     |