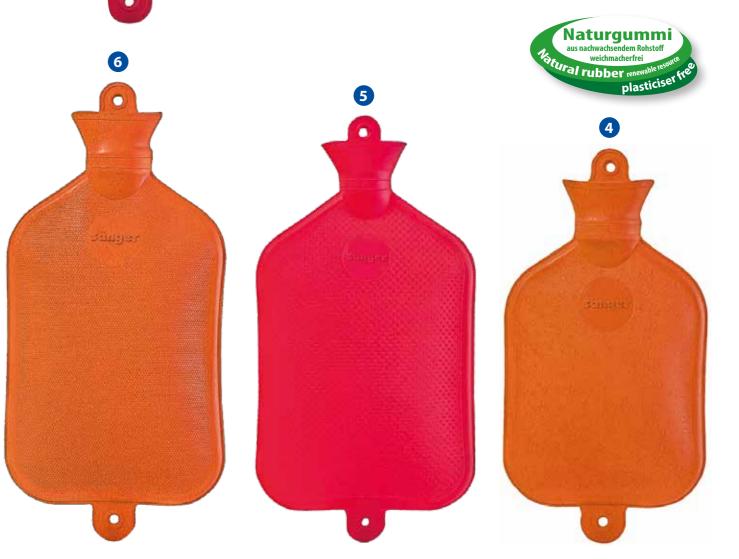

### 2.0 Liter Sänger® FSC Rubber Hot Water Bottles

Technical description and replacement stoppers see page 6/7

### one side ribbed

| Colour   | RefNo. | Price / piece |
|----------|--------|---------------|
| 1 green  | 13 602 | € 5,59        |
| 2 white  | 13 605 | € 5,59        |
| 3 yellow | 13 606 | € 5,59        |