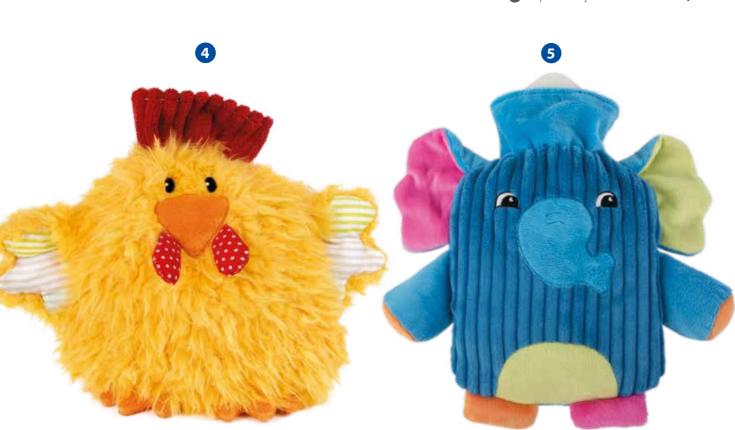

to ISO 9001:2015



### Packing:

In a re-sealable polybag with handle.





Replacement stoppers for hot water bottles available. 2 pieces per polybag - please specify colour.

€ 0,89





### **Cotton Knitted Cover**

with 0.8 liter Sänger® rubber hot water bottle

### Manufactured under the Oeko-Tex® 100.

With zipper for easy insertion of the hot water bottle. With 0.8 liter rubber hot water bottle.





www.oeko-tex.com







# **3D-Covers** with 0.8 liter Sänger® rubber hot water bottle The ultimate haptic experience to touch and feel: with protruding ears, wings and legs in 3D. Each cover is made of an interesting mix of materials. 2 **Ref.-No. Price/piece** 16 659 **€ 6,69** Design Bear Piet 16 659 2 Dog Sparky 16 691 € 6,69 3 Owl Oli 16 658 € 6,69 4 Dog Brum 16 660 **€ 6,69**













### **Cute Animal Covers**

with 0.8 liter Sänger® rubber hot water bottle

### The dearest friend:

Fluffy soft cuddly covers. Easy to handle with a long, high-quality zipper on the back. Front part padded with high-quality inner lining. All animals with hanging loop, cover is washable.

|   | Design            | Size  | RefNo. | Price / piece |
|---|-------------------|-------|--------|---------------|
| 0 | Bear Iwan         | 51 cm | 16 575 | € 12,55       |
| 2 | Rabbit Bunny      | 59 cm | 16 668 | € 12,85       |
| 3 | Elephant Johnny   | 43 cm | 16 781 | € 12,65       |
| 4 | Bear Brian        | 53 cm | 16 669 | € 12,65       |
| 5 | Piglet Doris      | 50 cm | 16 810 | € 11,95       |
| 6 | Rabbit Mümmelmann | 43 cm | 16 544 | € 9,95        |
| 7 | Cow Rosie         | 47