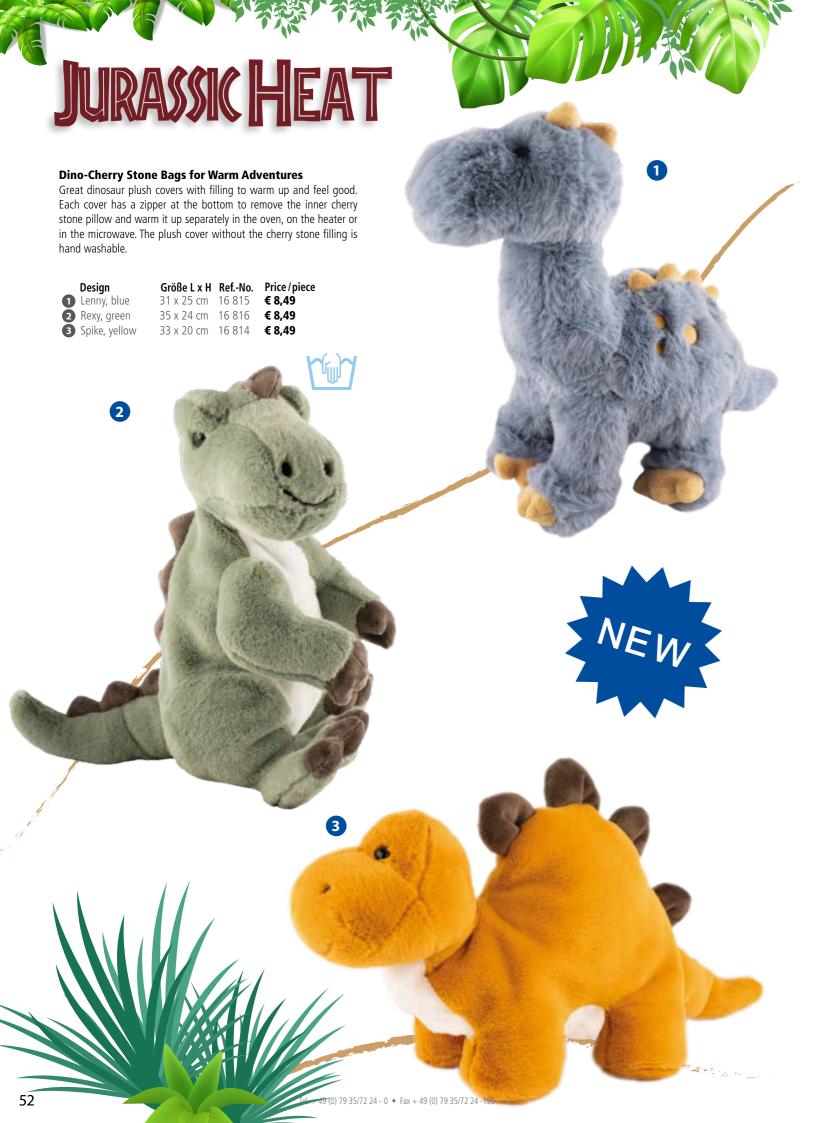

16 760 | € 8,49      |
| Rabbit Rod    | 37 x 28 cm    | 16 678 | € 8,49      |
| 3 Sheep Lotti | 29 x 26 cm    | 16 679 | € 8,49      |
| 4 Bear Bruno  | 33 x 30 cm    | 16 572 | € 6,99      |





# **Baby Zoo with seed bags**

Each zoo baby with removable inlet and washable cover

Baby Zoo covers made of cuddly knitted material. All animals have a zipper at the back so that the filling bag with cherry stones can be warmed up separately in the microwave or oven. The Baby Zoo animal can be washed without the inner filling. As an alternative to the cherry stone filling, a COLD gel pad can be inserted.



Design

### For microwave or oven



Assortment set for a Display Box: 28 Baby Zoo animals with cherry stone filling.

Ref.-No. 16 991
Price/piece € 181,70

Ref.-No. Price/piece





50



# **Cooling products**

### Emergency aids for sport, leisure and household

#### Instant Ice Bag

Just squeeze the inner water bag and contents of instant ice bag start its endothermic reaction obtaining an instant cooling temperature between -4°C to -8°C within seconds. Shake the bag briefly and apply to the area concerned. This will give instantaneous relief. **Instant cooling temperature:** 

-4 °C to -8 °C

#### Material of instant ice bag:

Polyethylene bag with velour surface watertight.

 Ref.-No.
 Dimensions
 Price:

 1 03 630
 14 x 18 cm
 € 17,

Price: carton / piece € 17,25 / 0,69

### Packing:

25 pieces in outer carton

#### Ice Bag

Ideal for treating head aches and inflammation. Fill the ice bag with ice cubes or ice water and place the bag for relief. Ice bag is covered w