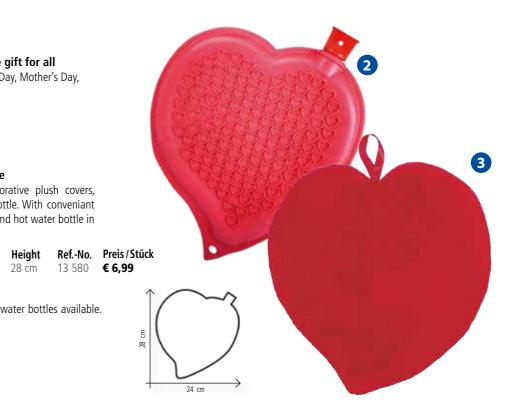

- TÜV type tested
- Manufactured according to British Standard 1970:2012
- Certified to ISO 9001:2015

Sänger Wärmflasche

Hot water Bottle

5

Sänger° FSC Rubber Neck Hot Water Bottle

Technical description and replacement stoppers see page 22