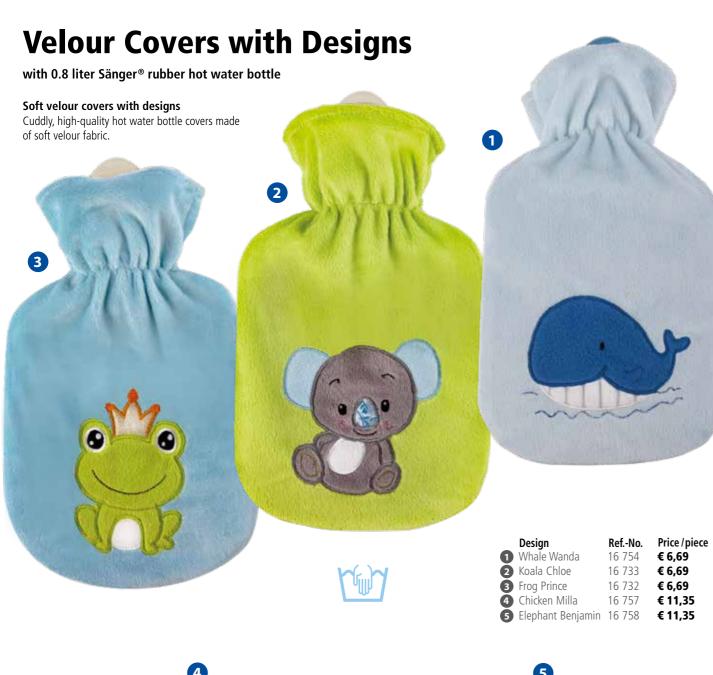

d to ISO 9001:2015



### Packing:

In a re-sealable polybag with handle.





Replacement stoppers for hot water bottles available. 2 pieces per polybag - please specify colour.

€ 0,89





### **Cotton Knitted Cover**

with 0.8 liter Sänger® rubber hot water bottle

### Manufactured under the Oeko-Tex® 100.

With zipper for easy insertion of the hot water bottle. With 0.8 liter rubber hot water bottle.





www.oeko-tex.com







# **3D-Covers** with 0.8 liter Sänger® rubber hot water bottle The ultimate haptic experience to touch and feel: with protruding ears, wings and legs in 3D. Each cover is made of an interesting mix of materials. 2 **Ref.-No. Price/piece** 16 659 **€ 6,69** Design Bear Piet 16 659 2 Dog Sparky 16 691 € 6,69 3 Owl Oli 16 658 € 6,69 4 Dog Brum 16 660 **€ 6,69**













### **Cute Animal Covers**

with 0.8 liter Sänger® rubber hot water bottle

### The dearest friend:

Fluffy soft cuddly covers. Easy to handle with a long, high-quality zipper on the back. Front part padded with high-quality inner lining. All animals with hanging loop, cover is washable.

|   | Design            | Size  | RefNo. | Price / piece |
|---|-------------------|-------|--------|---------------|
| 0 | Bear Iwan         | 51 cm | 16 575 | € 12,55       |
| 2 | Rabbit Bunny      | 59 cm | 16 668 | € 12,85       |
| 3 | Elephant Johnny   | 43 cm | 16 781 | € 12,65       |
| 4 | Bear Brian        | 53 cm | 16 669 | € 12,65       |
| 5 | Piglet Doris      | 50 cm | 16 810 | € 11,95       |
| 6 | Rabbit Mümmelmann | 43 cm | 16 544 | € 9,95        |
| 7 | Cow Rosie         |