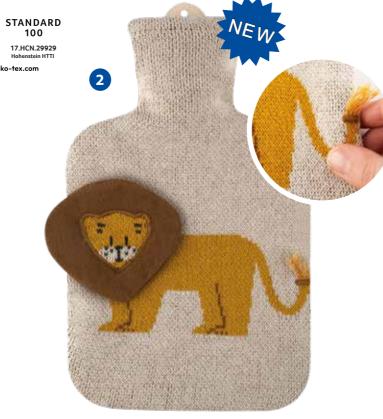

|
| 8 blue         | 13 443 | € 3,29      |
| 9 bright green | 13 459 | € 3,29      |



### Soothing warmth wrapped in perfect security

One-piece rubber hot water bottles with a capacity of 0.8 liters and therefore less weight. Highest security through seamless construction.



- TÜV type tested
- Manufactured according to British Standard 1970:2012
- Certified to ISO 9001:2015



### Packing:

In a re-sealable polybag with handle.





Replacement stoppers for hot water bottles available. 2 pieces per polybag - please specify colour.

€ 0,89





### **Cotton Knitted Cover**

with 0.8 liter Sänger® rubber hot water bottle

### Manufactured under the Oeko-Tex® 100.

With zipper for easy insertion of the hot water bottle. With 0.8 liter rubber hot water bottle.





www.oeko-tex.com







# **3D-Covers** with 0.8 liter Sänger® rubber hot water bottle The ultimate haptic experience to touch and feel: with protruding ears, wings and legs in 3D. Each cover is made of an interesting mix of materials. 2 **Ref.-No. Price/piece** 16 659 **€ 6,69** Design Bear Piet 16 659 2 Dog Sparky 16 691 € 6,69 3 Owl Oli 16 658 € 6,69 4 Dog Brum 16 660 **€ 6,69**













### **Cute Animal Covers**

with 0.8 liter Sänger® rubber hot water bottle

### The dearest friend:

Fluffy soft cuddly covers. Easy to handle with a long, high-quality zipper on the back. Front part padded with high-quality inner lining. All animals with hanging loop, cover is washable.

|   | Design            | Size  | RefNo. | Price / piece |
|---|-------------------|-------|--------|---------------|
| 0 | Bear I