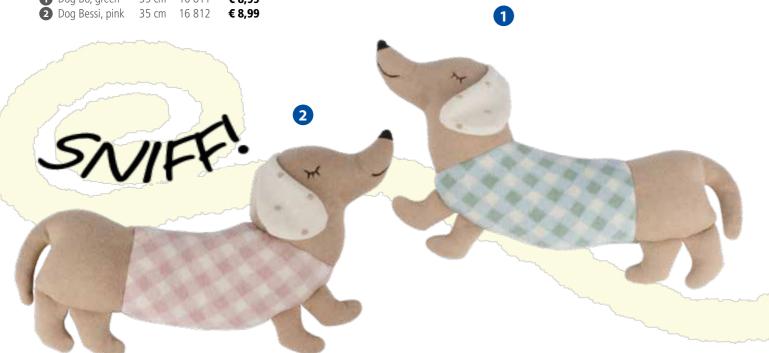

Rubber Hot Water Bootle with exclusive blackberry pattern cover.

Detail.

Sänger® LONGI rubber hot water bottle with high-quality cotton knitted cover in accordance with the Oeko-Tex® Standard 100. With zipper for convenient insertion of the hot water bottle.

17.HCN.29929

The LONGI can be adapted to your needs in the blink of an eye. With its two 40 cm-long tie loops The LONGI in our cotton knitted cover "Red Queen" can be tied around the waist for a warmth around back or belly. So the warmth can be placed in the desired position wherever needed.