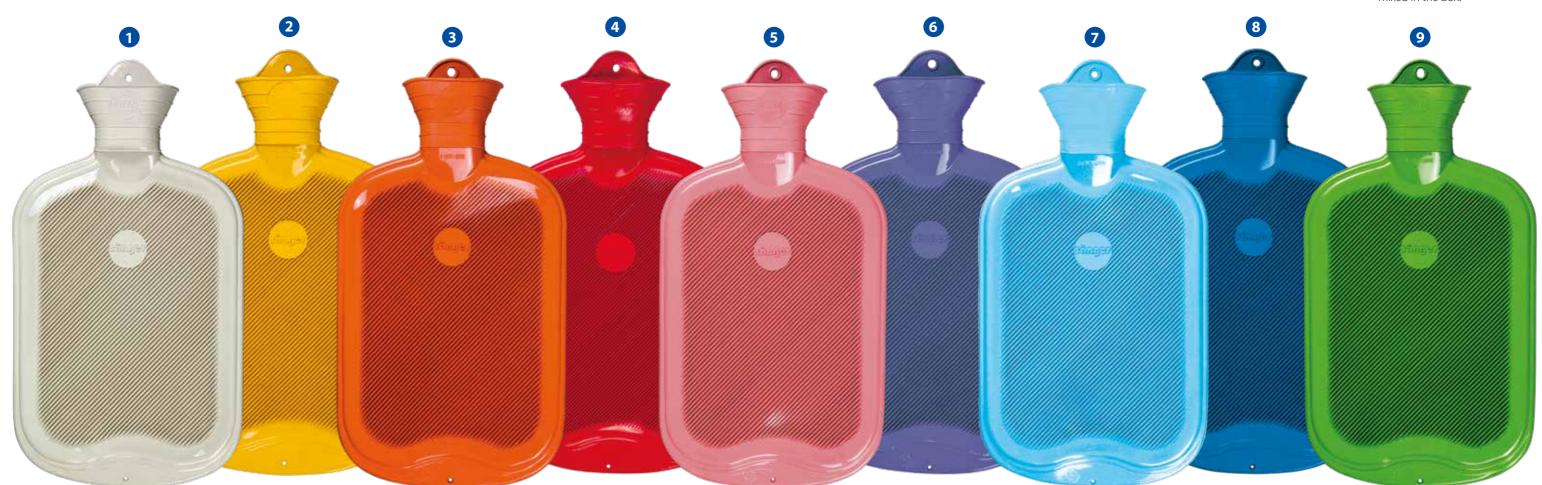

#### Ribbed or plain?

A plain side emits the heat in a fast and intense way, a ribbed side emits the heat slower and less intense. Hot water bottles ribbed on one side allow both options.

|              | one side ribbed |             | both side | ribbed   |
|--------------|-----------------|-------------|-----------|----------|
| Colour       | RefNo.          | Price/piece | Ref-No.   | Price/pi |
| white        | 13 610          | € 4,39      | 13 630    | € 4,45   |
| yellow       | 13 601          | € 4,39      | 13 621    | € 4,45   |
| orange       | 13 608          | € 4,39      | 13 628    | € 4,45   |
| red          | 13 604          | € 4,39      | 13 624    | € 4,45   |
| pink         | 13 607          | € 4,39      | 13 627    | € 4,45   |
| light purple | 13 616          | € 4,39      | 13 635    | € 4,45   |
| light blue   | 13 609          | € 4,39      | 13 629    | € 4,45   |
| blue         | 13 603          | € 4,39      | 13 623    | € 4,45   |
| bright green | 13 618          | € 4,39      | 13 636    | € 4,45   |
|              |                 |             |           |          |