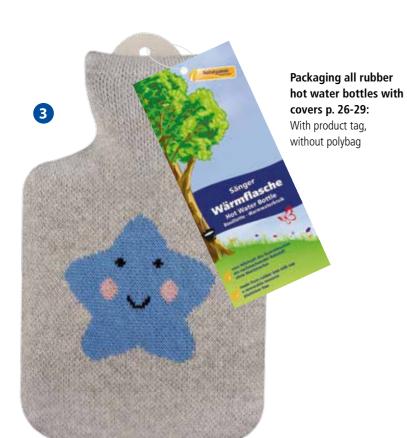

|
| 8 blue         | 13 443 | € 3,29      |
| 9 bright green | 13 459 | € 3,29      |



### Soothing warmth wrapped in perfect security

One-piece rubber hot water bottles with a capacity of 0.8 liters and therefore less weight. Highest security through seamless construction.



- TÜV type tested
- Manufactured according to British Standard 1970:2012
- Certified to ISO 9001:2015



### Packing:

In a re-sealable polybag with handle.





Replacement stoppers for hot water bottles available. 2 pieces per polybag - please specify colour.

€ 0,89





### **Cotton Knitted Cover**

with 0.8 liter Sänger® rubber hot water bottle

### Manufactured under the Oeko-Tex® 100.

With zipper for easy insertion of the hot water bottle. With 0.8 liter rubber hot water bottle.





www.oeko-tex.com







# **3D-Covers** with 0.8 liter Sänger® rubber hot water bottle The ultimate haptic experience to touch and feel: with protruding ears, wings and legs in 3D. Each cover is made of an interesting mix of materials. 2 **Ref.-No. Price/piece** 16 659 **€ 6,69** Design Bear Piet 16 659 2 Dog Sparky 16 691 € 6,69 3 Owl Oli 16 658 € 6,69 4 Dog Brum 16 660 **€ 6,69**













### **Cute Animal Covers**

with 0.8 liter Sänger® rubber hot water bottle

### The dearest friend:

Fluffy soft cuddly covers. Easy to handle with a long, high-quality zipper on the back. Front part padded with high-quality inner lining. All animals with hanging loop, cover is washable.

|   | Design            | Size  | RefNo. | Price / piece |
|---|-------------------|-------|--------|---------------|
| 0 | Bear Iwa