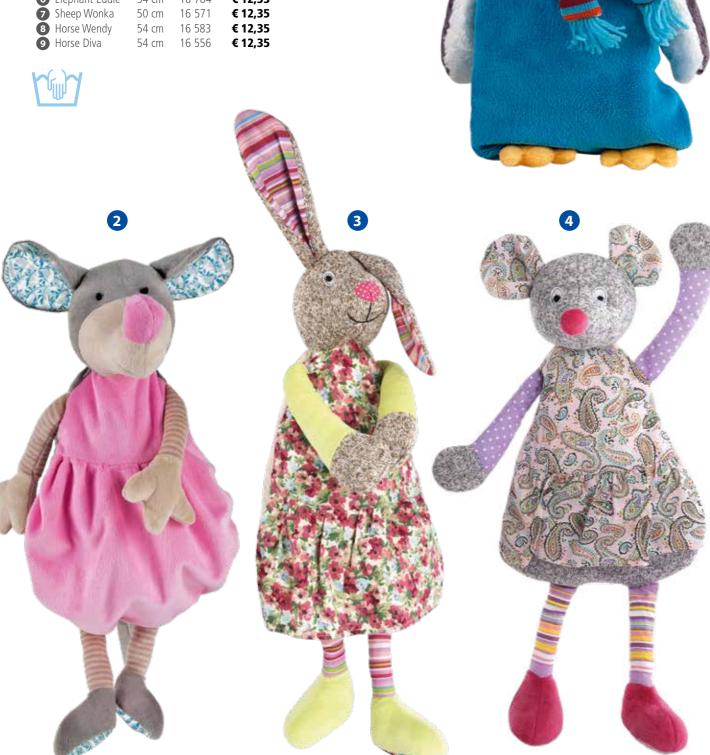

lity zipper on the back. Front part padded with high-quality inner lining. All animals with hanging loop, cover is washable.

| Design          | Size  | RefNo. | Price / piec |
|-----------------|-------|--------|--------------|
| Sheep Lorry     | 55 cm | 16 537 | € 9,95       |
| 2 Moose Rudolph | 57 cm | 16 756 | € 12,55      |
| 3 Dog Schlappi  | 50 cm | 16 539 | € 9,95       |
| 4 Lion Leo      | 51 cm | 16 820 | € 12,55      |











**Colourful Jolly Good Fellows** 

with 0.8 liter Sänger® rubber hot water bottle

A kaleidoscope of material and colour. High-quality covers for easy handling. With a sturdy zipper on the back for easy insertion or removal of the rubber hot water bottle. Padded front, with highquality inner lining. All animals with hanging loop, washable cover.







export@sanger.de • http://www.sanger.de

### **Sales Aids**

Sales stands made of metal or cardboard, mobile and stationary.

### **Metal Stand**

Complete with 9 metal hooks Filling quantity depending on article selection: approx. 42 hot water bottles

Ref.-No.

Dimensions (HxWxD) Price / piece 163 x 53 x 21 cm **€ 181,90** 

Can be filled with approx. 80 hot water

**Rotatable Metal Stand** 

5 tiers with 8 hooks per tier

bottles and seed bags, depending on the selection. Additional sign included.

5 legs with wheels

Ref.-No. Dimensions (HxWxD) Price/piece **2** 16 979 180 x 50 x 50 cm **€ 85,40** 

Ref.-No. Dimensions (HxWxD) Price/piece 152 x 60 x 40 cm **€ 49,70** 

Seasonal Display made of Cardboard 5 floors, of which 2 floors have 3 compartments. Can be filled with approx. 54