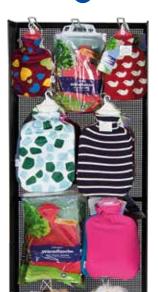

# 2.0 liter Sänger® Rubber Hot Water Bottles

### One-Piece Moulded Hot Water Bottles – Safe, reliable and proven:

The Sänger® Natural Rubber Hot Water Bottle provides soothing heat in cold nights and increases well-being. Our technically new developed hot water bottle is constructed from a single piece of rubber with no bonded seams at the neck: The neck piece is now moulded integrally with the bottle walls, instead of being bonded. This makes the Sänger® rubber hot water bottle a truly one-piece moulded, water-tight product.

- TÜV type tested
- Manufactured according to British Standard 1970:2012
- Certified to ISO 9001:2015

Replacement stoppers for hot water bottles available:

#### Ribbed or plain?

A plain side emits the heat in a fast and intense way, a ribbed side emits the heat slower and less intense. Hot water bottles ribbed on one side allow both options.

|              | one side ribbed |             | both side | ribbed   |
|--------------|-----------------|-------------|-----------|----------|
| Colour       | RefNo.          | Price/piece | Ref-No.   | Price/pi |
| white        | 13 610          | € 4,39      | 13 630    | € 4,45   |
| yellow       | 13 601          | € 4,39      | 13 621    | € 4,45   |
| orange       | 13 608          | € 4,39      | 13 628    | € 4,45   |
| red          | 13 604          | € 4,39      | 13 624    | € 4,45   |
| pink         | 13 607          | € 4,39      | 13 627    | € 4,45   |
| light purple | 13 616          | € 4,39      | 13 635    | € 4,45   |
| light blue   | 13 609          | € 4,39      | 13 629    | € 4,45   |
| blue         | 13 603          | € 4,39      | 13 623    | € 4,45   |
| bright green | 13 618          | € 4,39      | 13 636    | € 4,45   |
|              |                 |             |           |          |