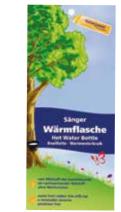

ottle in the shape of a neck pillow. Thanks to its flexible and supple material properties of natural rubber, this special neck pillow has a very wide contact surface with the neck, nape of the neck and shoulder area.

Pleasantly soft covers with a long zipper for convenient inserting of the hot water bottles.

|   | Design                                    | RefNo. | Price/piece |
|---|-------------------------------------------|--------|-------------|
| 1 | Neck hot water bottle, red, without cover | 13 680 | € 8,55      |
| 2 | Fleece cover, red, with hot water bottle  | 13 687 | € 10,65     |
| 3 | Fleece cover, blue, with hot water bottle | 13 686 | € 10,65     |
| 4 | Blackberry, with hot water bottle         | 13 689 | € 11,85     |













High-quality cotton knitted cover.





 Design
 Ref.-No.
 Price / piece

 5 Cat black, with hot water bottle
 16 710
 € 12,95

 6 Monkey Monti, with hot water bottle
 16 759
 € 12,95

 7 Cat white, with hot water bottle
 16 711
 € 12,95

 8 Pixel orange, with hot water bottle
 16 728
 € 12,95



**Packing pages 22-23:**With product tag,
without polybag (Art. 1 with polybag)

22 Tel. + 49 (0) 79 35/72 24 - 0 • Fax + 49 (0) 79 35/72 24 -199

### **Bodywarmer Belts**

with 0.8 liter Sänger® rubber hot water bottle

#### **Body and Hand Warmer**

This novel body Warmer belt is easy to put on and combines many options to keep warm on cold days.

#### Packaging:

with product tag on high-quality hanger, without polybag



| Design                   | RefNo. | Price / piece |
|--------------------------|--------|---------------|
|