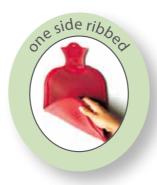

#### Ribbed or plain?

A plain side emits the heat in a fast and intense way, a ribbed side emits the heat slower and less intense. Hot water bottles ribbed on one side allow both options.

|              | one side ribbed |             | both side | ribbed   |
|--------------|-----------------|-------------|-----------|----------|
| Colour       | RefNo.          | Price/piece | Ref-No.   | Price/pi |
| white        | 13 610          | € 4,39      | 13 630    | € 4,45   |
| yellow       | 13 601          | € 4,39      | 13 621    | € 4,45   |
| orange       | 13 608          | € 4,39      | 13 628    | € 4,45   |
| red          | 13 604          | € 4,39      | 13 624    | € 4,45   |
| pink         | 13 607          | € 4,39      | 13 627    | € 4,45   |
| light purple | 13 616          | € 4,39      | 13 635    | € 4,45   |
| light blue   | 13 609          | € 4,39      | 13 629    | € 4,45   |
| blue         | 13 603          | € 4,39      | 13 623    | € 4,45   |
| bright green | 13 618          | € 4,39      | 13 636    | € 4,45   |
|              |                 |             |           |          |