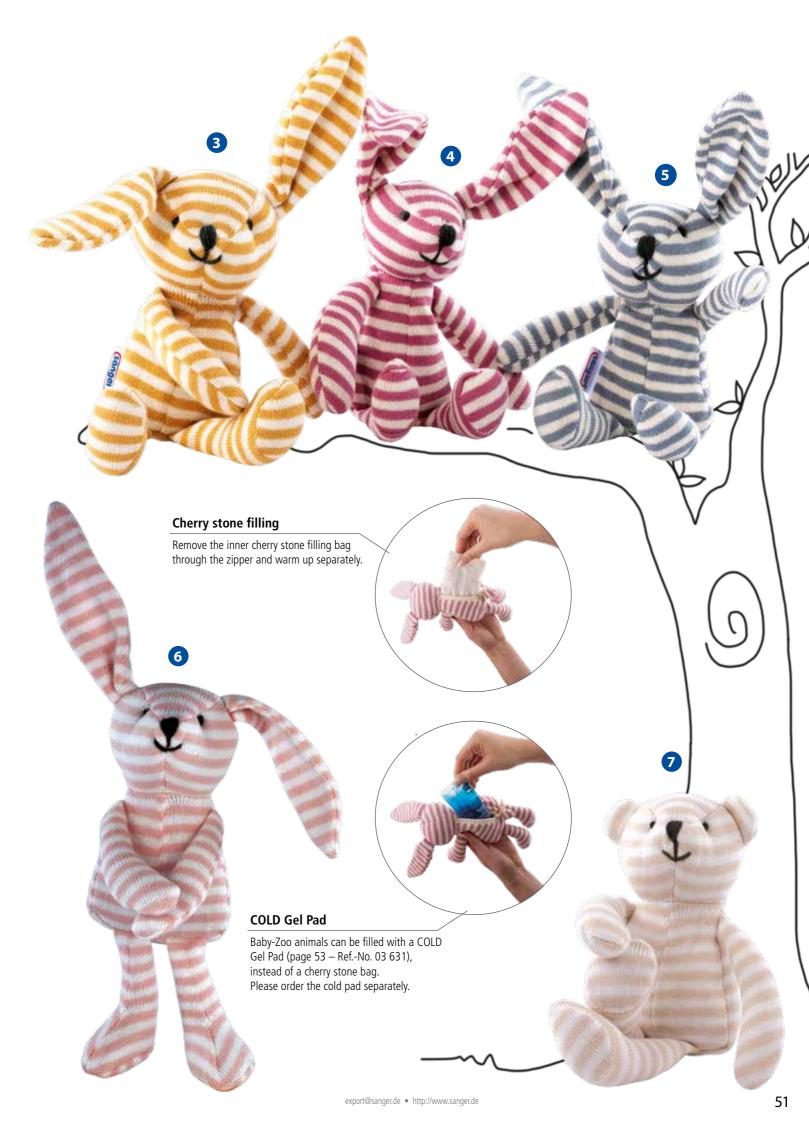

3 cm | 16 760 | € 8,49      |
| Rabbit Rod    | 37 x 28 cm    | 16 678 | € 8,49      |
| 3 Sheep Lotti | 29 x 26 cm    | 16 679 | € 8,49      |
| 4 Bear Bruno  | 33 x 30 cm    | 16 572 | € 6,99      |





# **Baby Zoo with seed bags**

Each zoo baby with removable inlet and washable cover

Baby Zoo covers made of cuddly knitted material. All animals have a zipper at the back so that the filling bag with cherry stones can be warmed up separately in the microwave or oven. The Baby Zoo animal can be washed without the inner filling. As an alternative to the cherry stone filling, a COLD gel pad can be inserted.



Design

### For microwave or oven



Assortment set for a Display Box: 28 Baby Zoo animals with cherry stone filling.

Ref.-No. 16 991
Price/piece € 181,70

Ref.-No. Price/piece





50



# **Cooling products**

### Emergency aids for sport, leisure and household

#### Instant Ice Bag

Just squeeze the inner water bag and contents of instant ice bag start its endothermic reaction obtaining an instant cooling temperature between -4°C to -8°C within seconds. Shake the bag briefly and apply to the area concerned. This will give instantaneous relief. **Instant cooling temperature:** 

-4 °C to -8 °C

#### Material of instant ice bag:

Polyethylene bag with velour surface watertight.

 Ref.-No.
 Dimensions
 Price:

 1 03 630
 14 x 18 cm
 € 17,

Price: carton / piece € 17,25 / 0,69

### Packing:

25 pieces in outer carton

#### Ice Bag

Ideal for treating head aches and inflammation. Fill the ice bag with ice cubes or ice water and place the bag for relief. Ice bag is cov