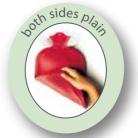

#### Ribbed or plain?

A plain side emits the heat in a fast and intense way, a ribbed side emits the heat slower and less intense. Hot water bottles ribbed on one side allow both options.

|              | one side ribbed |             | both side | ribbed   |
|--------------|-----------------|-------------|-----------|----------|
| Colour       | RefNo.          | Price/piece | Ref-No.   | Price/pi |
| white        | 13 610          | € 4,39      | 13 630    | € 4,45   |
| yellow       | 13 601          | € 4,39      | 13 621    | € 4,45   |
| orange       | 13 608          | € 4,39      | 13 628    | € 4,45   |
| red          | 13 604          | € 4,39      | 13 624    | € 4,45   |
| pink         | 13 607          | € 4,39      | 13 627    | € 4,45   |
| light purple | 13 616          | € 4,39      | 13 635    | € 4,45   |
| light blue   | 13 609          | € 4,39      | 13 629    | € 4,45   |
| blue         | 13 603          | € 4,39      | 13 623    | € 4,45   |
| bright green | 13 618          | € 4,39      | 13 636    | € 4,45   |
|              |                 |             |           |          |