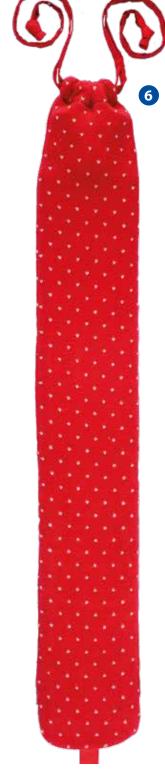

### Sänger° LONGI FSC Rubber Hot Water Bottle

Ref.-No. Price/piece

Technical description and replacement stoppers see page 17

|               | 8   |
|---------------|-----|
|               | - R |
|               | 0   |
|               | 7   |
|               |     |
|               |     |
| (mayo) Shirps |     |
| (contact)     |     |
|               |     |
|               |     |
|               |     |