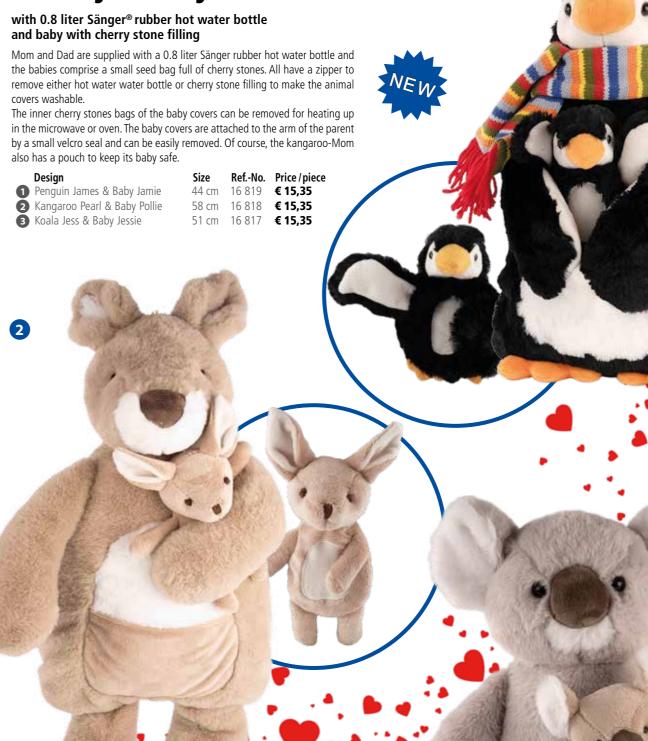

2 floors have 3 compartments. Can be filled with approx. 54 hot water bottles and seed bags, depending on the selection. Additional display available. Delivery: Flat, for self-assembly.

**3** 16 984













Decoration proposal –

### **Metal Chain**

With 8 hooks

Can be filled with approx. 16 hot water bottles / grain pillows depending on the selection.

Ref.-No.

Dimensions (HxWxD) Price / piece **4** 13 591 ca. 160 cm

€ 10,30

### **Metal Display Stand**

With 6 hooks (2-4- pieces/hooks)

Ref.-No. Dimensions (HxWxD) Price/piece **5** 16 996 35 x 30 x 67 cm € 24,20 Metall Display empty

Dimensions (HxWxD) Price / piece 35 x 30 x 67 cm € 53,30 Complete with 6x2.0 liter hot water bottles with mixed contour cover



Clip hook Ref.-No. Price/piece ordered separately 13 497 € 0,06





export@sanger.de • http://www.sanger.de

40

# **Special Designs**

Sänger® rubber hot water bottles

### Rubber Hot Water Bottle with Integrated Handle for Easy Holding

The hot water bottle is constructed from a single piece of rubber. The neck section is integrally moulded to the body of the hot waterbottle. Complies to the new British Standard BS 1970:2012.

The production is certified to ISO 9001:2015.

Size: 2.0 liter





 Colour One side ribbed
 Ref.-No.
 Size
 Price / piece

 2 red
 2.0 liter
 13 694
 38 x 20,5 cm
 € 5,09

 blue
 2.0 liter
 13 693
 38 x 20,5 cm
 € 5,09

|   | Colour<br>Both sides ribbed |           | RefNo. | Size       | Price/piece |
|---|-----------------------------|-----------|--------|------------|-------------|
| 3 | red                         | 2.0 lite