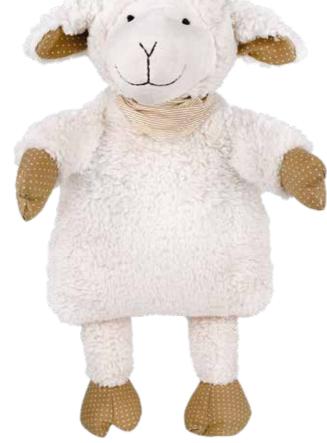

### **Content**

| Contents / Sänger ® − a Sign of Quality                                   | 2       |
|---------------------------------------------------------------------------|---------|
| Why Apply Heat?                                                           | 3       |
| Help preserve the green lungs of the earth!                               | 4       |
| What is Natural Rubber?                                                   | 5       |
| 2.0 Liter Sänger® Rubber Hot Water Bottles                                | 6 - 7   |
| Natural Rubber Hot Water Bottles made of latex from FSC-certified forests | 8 - 9   |
| Cotton Knitted Covers                                                     | 10 - 11 |
| Fleece Covers Multicoloured                                               | 12      |
| Contour Covers                                                            | 13      |
| Motif Design Covers                                                       | 14 - 15 |
| Classic Velour Covers                                                     | 16      |
| Sänger® LONGI Rubber Hot Water Bottles                                    | 17 - 20 |
| Sänger® Footwarmer and Heart-shaped Hot Water Bottles                     | 21      |
| Sänger® Neck Hot Water Bottles                                            | 22-23   |
| Bodywarmer Belts                                                          | 24      |
| 0.8 Liter Sänger® Rubber Hot Water Bottles                                | 25      |
| Cotton Knitted Covers                                                     | 26      |
| 3D-Covers                                                                 | 27      |
| Velour Covers with Designs                                                | 28 - 29 |
| Cosy Covers                                                               | 30 - 31 |
| Cuddly Animal Covers                                                      | 32 - 33 |
| Cute Animal Covers                                                        | 34 - 35 |
| Fluffy Animal Covers                                                      | 36      |
| The Belly Button Family                                                   | 37      |
| Colourful Jolly Good Fellows                                              | 38 - 39 |
| Sales Aids                                                                | 40      |
| Cuddly Family                                                             | 41      |
| Special Design – Special Sizes                                            | 42 - 43 |
| Seed Bags                                                                 | 44 - 49 |
| Baby Zoo                                                                  | 50 - 51 |
| Cherry Stone Bags Jurassic Heat                                           | 52      |
| Coolings Products and Cherry Stone Inletts                                | 53      |
| Gloves made of latex from FSC-certified forests                           | 54 - 55 |
| Disposable Gloves Latex                                                   | 56      |
| Disposable Gloves Nitrile and PPE                                         | 57      |
| FFP2 Comfort Respiratory Mask                                             | 58      |
| Face Masks                                                                | 59      |
| Nature's Secrets Skin Care Series                                         | 60 - 61 |
| Order Form                                                                | 62      |