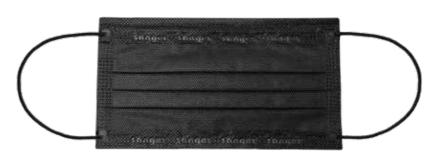

pcs Blue, Type II 02 108 **€ 1,99** Blue, Type II R 02 120 **€ 2,39** 

### Packing:

50 pcs per dispenser box 40 dispensers per outer carton







Standards:

CE, EN 14683, Type II / Type II R, Standard for surgical masks



### 4-layer face masks

Disposable face mask with long, integrated formable nose bridge for a close fit to the face. Masks of superior quality, fourlayer non-woven fabric in colour black with internal filter layer. Skin-friendly, non-irritating. Safe filter performance >= 95%. Extra light, soft and absorbent. Glass fiber-free, latex-free, nonsterile. Elastic earloops offer the optimum Sänger comfort you are used to. Also suitable when wearing spectacle.

Price / 50 pcs

Black **Ref.** 02 109 € 1,89

Packing:

50 pcs per dispenser box 40 dispensers per outer carton







# Nature's Secrets Skin Care Series

# Nourishing Cosmetics According to Ayurvedic Formulas







(Aloe

oot care cream







#### **Aloe Miracle Foot Cream**

The perfect protection for your feet. Prevents cracking of the heels. Prevents itching and dryed skin. Eliminates unpleasant odor. Applied to the shin and calf, it provides supple, smooth skin. The high percentage of Aloe Vera promotes cell renewal, moisturizes and nourishes.

Contents 80 ml 15 **Ref.-No.** 04 633

Price/piece





# Platinum Series Exotic plants for glowing skin

### **Platinum Intensive Moisturizing Cream Enriched with Virgin Coconut Oil** For healthy, soft and beautiful skin

Suffering from dry skin? Restore, heal and smoothen your skin with this intensive treatment, as you enter a journey to the realm of