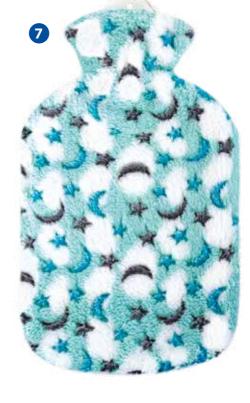

|





# **Motif Design Covers**

with 2.0 liter Sänger® rubber hot water bottle

Fashionable colours for grey days. Snuggly hot water bottle covers made of velour or fleece give a feeling of homely warmth with their 2.0 liter rubber hot water bottles.











| smooth warm plush covers give the       |
|-----------------------------------------|
| hot water bottle a high-quality outfit. |
|                                         |







|   | Material | Design            | RefNo. | Price / pie |
|---|----------|-------------------|--------|-------------|
| 0 | Plush    | Pimpa             | 16 748 | € 6,95      |
| 2 | Plush    | Stella white/grey | 16 747 | € 6,95      |
| 3 | Velour   | Blackberry        | 13 396 | € 5,99      |
| 4 | Plush    | Stones            | 16 548 | € 6,95      |
| 6 | Plush    | Mosaic            | 16 696 | € 6,95      |





Price/piece

€ 6,95

€ 6,95

€ 6,95

€ 6,95



15





### **Classic Velour Covers**

with 2.0 liter Sänger® rubber hot water bottle









| Colour          | RefNo. | Price/piece |
|-----------------|--------|-------------|
| 1 pastel blue   | 13 391 | € 5,99      |
| 2 pastel purple | 13 392 | € 5,99      |
| 3 pastel green  | 13 390 | € 5,99      |
| 4 petrol-gre